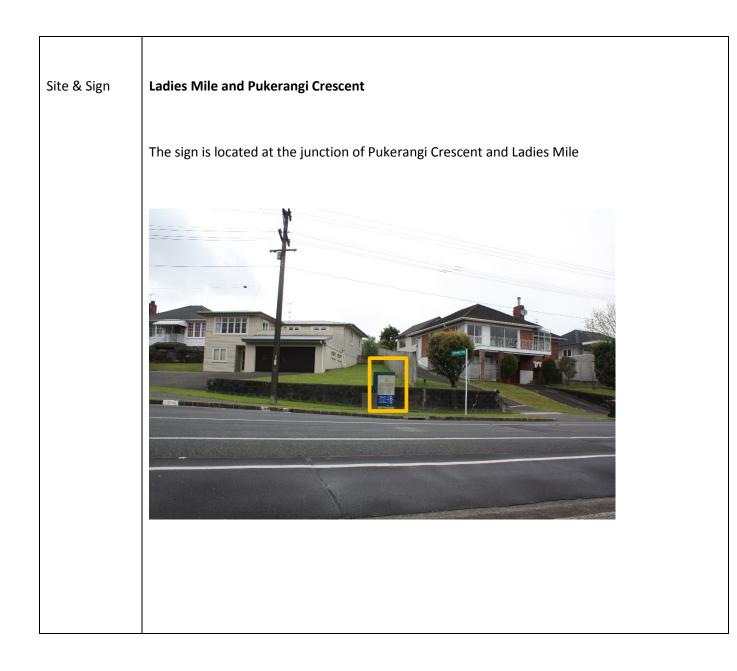

| Existing<br>signage<br>(comment)                   | Blue sign quarter of the way down Morrin Road, referring to a cycle trail probably created some time ago. |
|----------------------------------------------------|-----------------------------------------------------------------------------------------------------------|
| Enhancements<br>/ additions /<br>repairs<br>needed | None                                                                                                      |
| Transcription                                      | 500km route                                                                                               |
| Site & Sign                                        | Corner of Robert Street and Morrin Road                                                                   |
|                                                    |                                                                                                           |