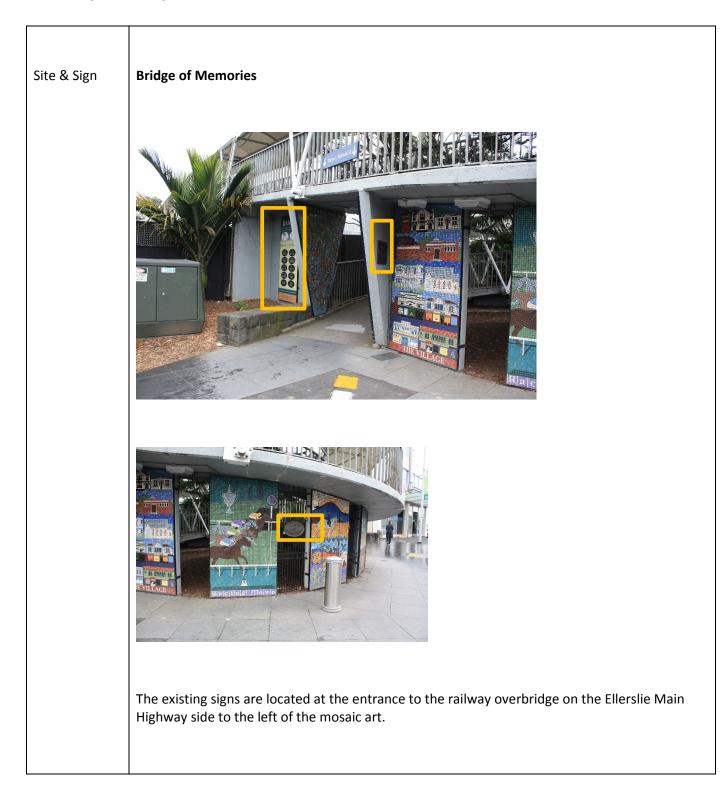

## Ellerslie Loop Trail 'In Top Form' –

Signage between Ellerslie Bridge of Memories > Robert Street > Ladies Mile > Morrin Street > Racecourse gardens > Morrin Street > Somerfield Street > Tecoma Street > Harrod Street.

**General comments:** There is a strong green branded area theme in Ellerslie, reflected on several signs and flags in the centre and wider domain.





|                                                    | REDGE OF COF COF COF COF COF COF COF COF COF                                                                                                                                                                                                                                                                                                                                                                                                                                                                                                  |
|----------------------------------------------------|---------------------------------------------------------------------------------------------------------------------------------------------------------------