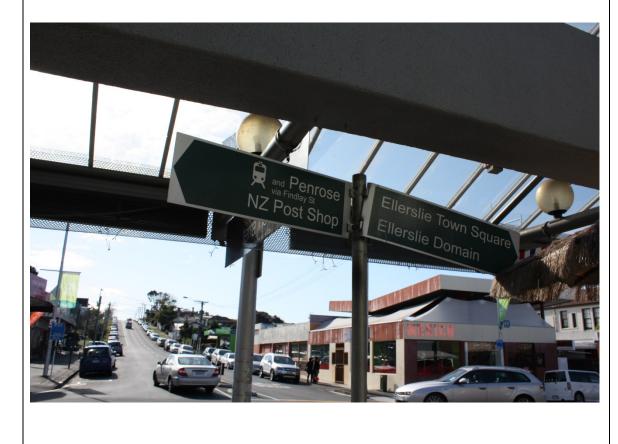

## Ellerslie Shopping Courtyard – Main Highway

The existing signs are located the entrance to the Ellerslie shopping courtyard, on the main highway and are located on the footpath.

| Existing<br>signage<br>(comment)                   | The existing signs are Ellerslie branded green.                                                                                  |
|----------------------------------------------------|----------------------------------------------------------------------------------------------------------------------------------|
| Enhancements<br>/ additions /<br>repairs<br>needed | The Ellerslie Town Square sign/ Ellerslie Domain is slighted titled and should be re-secured to the pole so that it is straight. |
| Sign<br>transcription                              | Left Blade:                                                                                                                      |
|                                                    | (train icon) and Penrose via Findlay Street<br>NZ Post Shop                                                                      |
|                                                    | Right Blade:                                                                                                                     |
|                                                    | Ellerslie Town Square<br>Ellerslie Domain                                                                                        |
| Site & Sign                                        | Ellerslie Town Square                                                                                                            |