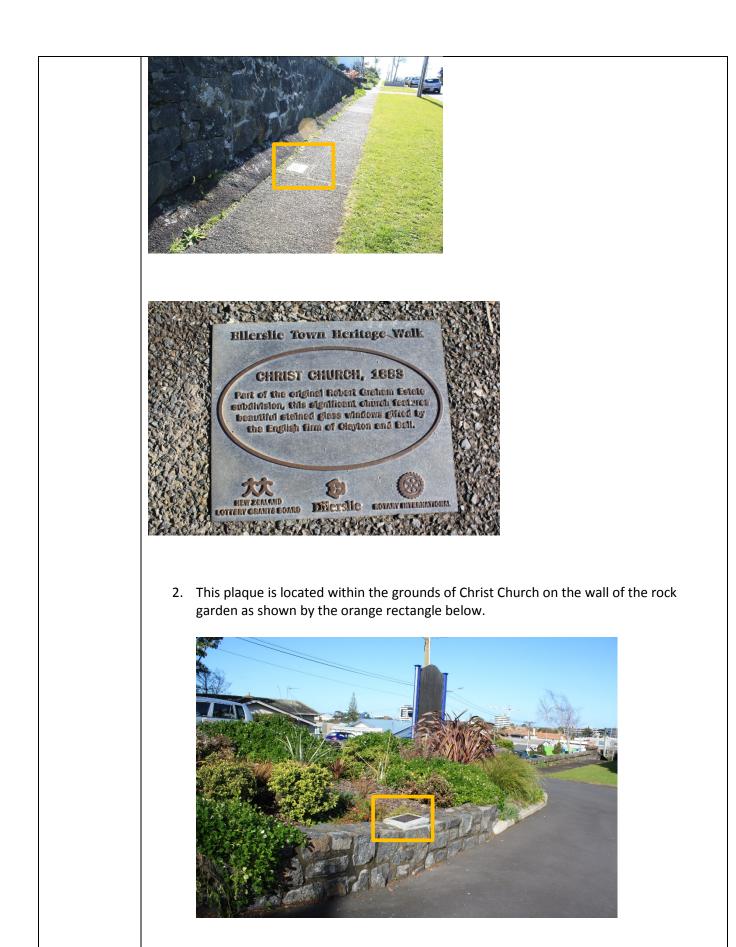

| Enhancements<br>/ additions /<br>repairs<br>needed | None are needed – bronze plaques should not be polished.                                                                                                                                                                                                                                                                                                                                                                                                                                                                                                                                                                                                                                                                                                                                                                                                                                                                                                                                                                                                                                                                                                                                                                                                                                                                                                                                                                                                                                                                                                                                                                                                                                                                                                |
|----------------------------------------------------|---------------------------------------------------------------------------------------------------------------------------------------------------------------------------------------------------------------------------------------------------------------------------------------------------------------------------------------------------------------------------------------------------------------------------------------------------------------------------------------------------------------------------------------------------------------------------------------------------------------------------------------------------------------------------------------------------------------------------------------------------------------------------------------------------------------------------------------------------------------------------------------------------------------------------------------------------------------------------------------------------------------------------------------------------------------------------------------------------------------------------------------------------------------------------------------------------------------------------------------------------------------------------------------------------------------------------------------------------------------------------------------------------------------------------------------------------------------------------------------------------------------------------------------------------------------------------------------------------------------------------------------------------------------------------------------------------------------------------------------------------------|
| Transcription                                      | <ol> <li>"Those heroes that shed their their blood and lost their livesYou are now lying in the soil of a friendly country. Therefore rest in peace. There is no difference between the Johnnies and the mehmets to us where they lie side by side, here in this country of oursyou, the mothers, who sent their sons from far away countries, wipe away your tears; your sons are now lying in our bosom and are in peace, after having lost their lives on this land they have become our sons as well." Ataturk 1934</li> <li>Erected in memory of those from the bourgh of Ellerslie, who paid the supreme sacrifice in the cause of freedom WWI 1939 ~ '945. We will remember them ~.</li> <li>Anzac Verse and Poppy Mural Artists: Jude Nye and Mei Ling Lee. Unveiled on 31<sup>st</sup> March 2015 by the Ellerslie community, as tribute to all of those who served in our country's armed forced. This project was proudly sponsered by the: Orakei Local Board. Ellerslie Community Arts Trust. Ellerslie Business Assocation. Plaque kindly donated by Ellerslie Jellewlers and Engravers.</li> <li>Ellerslie Garden Mosaic. Concept Artist Jude Nye, Mosaic Artist Meiling Lee. Unveiled on 11 June 2013 by Desley Simpson, Chair, Orakei Local Board. The community project was proudly sponsered by Orakei Local Board, Auckland Council, Ellerslie Business Assocation and completed with assistance from the Ellerslie community. Plaque donated by Ellerslie Jellewlers and Engravers.</li> <li>Existing heritage trail plaque: Ellerslie Town Heritage Walk. WAR MEMORIAL HALL. Completed in 1989 as a centre for performing arts, this building replaced an earlier hall built in the 1950s after community fundraising.</li> </ol> |
| Site & Sign                                        | Chirst Church                                                                                                                                                                                                                                                                                                                                                                                                                                                                                                                                                                                                                                                                                                                                                                                                                                                                                                                                                                                                                                                                                                                                                                                                                                                                                                                                                                                                                                                                                                                                                                                                                                                                                                                                           |
|                                                    | <ol> <li>This plaque is located on Ladies Mile, before Christ Church on the footpath as indicated<br/>by the orange rectangle below.</li> </ol>                                                                                                                                                                                                                                                                                                                                                                                                                                                                                                                                                                                                                                                                                                                                                                                                                                                                                                                                                                                                                                                                                                                                                                                                                                                                                                                                                                                                                                                                                                                                                                                                         |

|                                                    | Истории и и<br>Истории и истории и ист |
|----------------------------------------------------|----------------------------------------------------------------------------------------------------------------------------------------------------------------------------------------------------------------------------------------------------------------------------------------------------------------------------------------------------------------------------------------------------------------------------------------------------------------------------------------------------------------------------------------------------------------------------------------------------------------------------------------------------------------------------------------------------------------------------------------------------------------------------------------------------------------------------------------------------------------------------------------------------------------------------------------------------------------------------------------------------------------------------------------------------------------------------------------------------------------------------------------------------------------------------------------------------------------------------------------------------------------------------------------------------------------------------------------------------------------------------------------------------------------------------------------------------------------------------------------------------------------------------------------------------------------------------------------------------------------------------------------------------------------------------------------------------------------------------------------------------------------------------------------------------------------------------------------------------------------------------------------------------------------------------------------------------------------------------------------------------------------------------------------------------------------------------------------------------------------------------------|
| Existing<br>signage<br>(comment)                   | Both plaques are in good condition.                                                                                                                                                                                                                                                                                                                                                                                                                                                                                                                                                                                                                                                                                                                                                                                                                                                                                                                                                                                                                                                                                                                                                                                                                                                                                                                                                                                                                                                                                                                                                                                                                                                                                                                                                                                                                                                                                                                                                                                                                                                                                              |
| Enhancements<br>/ additions /<br>repairs<br>needed | No repairs are needed.                                                                                                                                                                                                                                                                                                                                                                                                                                                                                                                                                                                                                                                                                                                                                                                                                                                                                                                                                                                                                                                                                                                                                                                                                                                                                                                                                                                                                                                                                                                                                                                                                                                                                                                                                                                                                                                                                                                                                                                                                                                                                                           |
| Transcription                                      | <ol> <li>Ellerslie Town Heritage Walk: CHRIST CHURCH, 1883. Part of the original Robert<br/>Graham Estate subdivision, this significant church features beautiful stained glass<br/>windows gifted by the English firm Clayton and Bell.</li> <li>Memorial Garden. To the glory of god. In memory of all in this parish who have passed<br/>into gods presence. May they rest in peace and in glory. Dedicated to the Right<br/>Reverend Ross Bay, Bishop of Auckland. On the occasion of the 130th anniversary of<br/>Christ Church 24th November 2013.</li> </ol>                                                                                                                                                                                                                                                                                                                                                                                                                                                                                                                                                                                                                                                                                                                                                                                                                                                                                                                                                                                                                                                                                                                                                                                                                                                                                                                                                                                                                                                                                                                                                              |