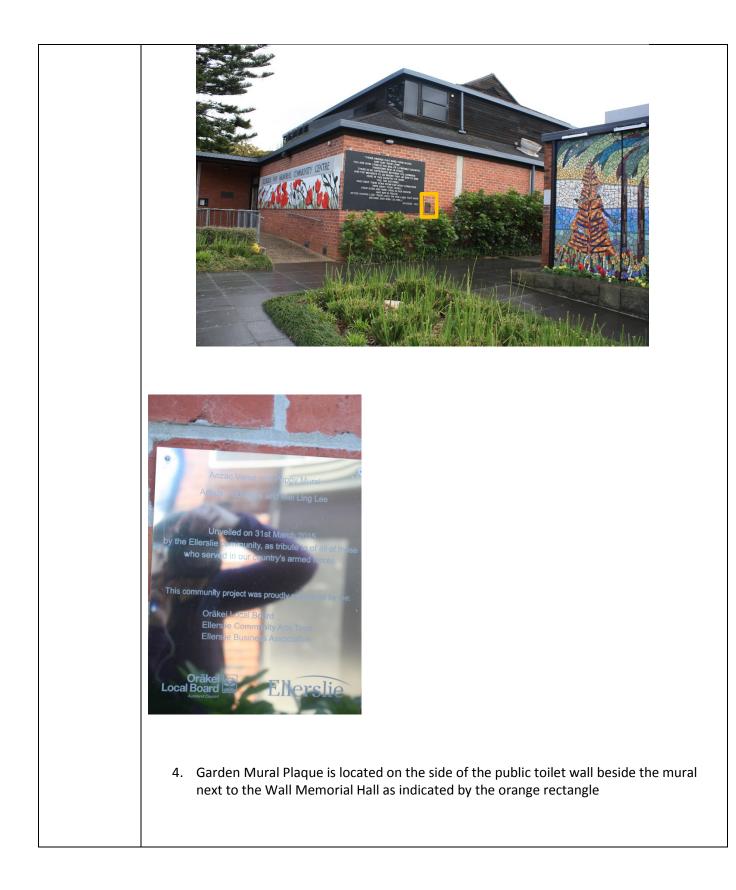

| Enhancements<br>/ additions /<br>repairs<br>needed | None are needed – bronze plaques should not be polished.                                                                                                                                                                                                                                                                                                                                                                                                                                                                                                                                                                                                                                                                                                                                                                                                                                                                                                                                                                                                                                                                                                                                                                                                                                                                                                                                                                                                                                                                                                                                                                                                                                                                                                |
|----------------------------------------------------|---------------------------------------------------------------------------------------------------------------------------------------------------------------------------------------------------------------------------------------------------------------------------------------------------------------------------------------------------------------------------------------------------------------------------------------------------------------------------------------------------------------------------------------------------------------------------------------------------------------------------------------------------------------------------------------------------------------------------------------------------------------------------------------------------------------------------------------------------------------------------------------------------------------------------------------------------------------------------------------------------------------------------------------------------------------------------------------------------------------------------------------------------------------------------------------------------------------------------------------------------------------------------------------------------------------------------------------------------------------------------------------------------------------------------------------------------------------------------------------------------------------------------------------------------------------------------------------------------------------------------------------------------------------------------------------------------------------------------------------------------------|
| Transcription                                      | <ol> <li>"Those heroes that shed their their blood and lost their livesYou are now lying in the soil of a friendly country. Therefore rest in peace. There is no difference between the Johnnies and the mehmets to us where they lie side by side, here in this country of oursyou, the mothers, who sent their sons from far away countries, wipe away your tears; your sons are now lying in our bosom and are in peace, after having lost their lives on this land they have become our sons as well." Ataturk 1934</li> <li>Erected in memory of those from the bourgh of Ellerslie, who paid the supreme sacrifice in the cause of freedom WWI 1939 ~ '945. We will remember them ~.</li> <li>Anzac Verse and Poppy Mural Artists: Jude Nye and Mei Ling Lee. Unveiled on 31<sup>st</sup> March 2015 by the Ellerslie community, as tribute to all of those who served in our country's armed forced. This project was proudly sponsered by the: Orakei Local Board. Ellerslie Community Arts Trust. Ellerslie Business Assocation. Plaque kindly donated by Ellerslie Jellewlers and Engravers.</li> <li>Ellerslie Garden Mosaic. Concept Artist Jude Nye, Mosaic Artist Meiling Lee. Unveiled on 11 June 2013 by Desley Simpson, Chair, Orakei Local Board. The community project was proudly sponsered by Orakei Local Board, Auckland Council, Ellerslie Business Assocation and completed with assistance from the Ellerslie community. Plaque donated by Ellerslie Jellewlers and Engravers.</li> <li>Existing heritage trail plaque: Ellerslie Town Heritage Walk. WAR MEMORIAL HALL. Completed in 1989 as a centre for performing arts, this building replaced an earlier hall built in the 1950s after community fundraising.</li> </ol> |
| Site & Sign                                        | Chirst Church                                                                                                                                                                                                                                                                                                                                                                                                                                                                                                                                                                                                                                                                                                                                                                                                                                                                                                                                                                                                                                                                                                                                                                                                                                                                                                                                                                                                                                                                                                                                                                                                                                                                                                                                           |
|                                                    | <ol> <li>This plaque is located on Ladies Mile, before Christ Church on the footpath as indicated<br/>by the orange rectangle below.</li> </ol>                                                                                                                                                                                                                                                                                                                                                                                                                                                                                                                                                                                                                                                                                                                                                                                                                                                                                                                                                                                                                                                                                                                                                                                                                                                                                                                                                                                                                                                                                                                                                                                                         |