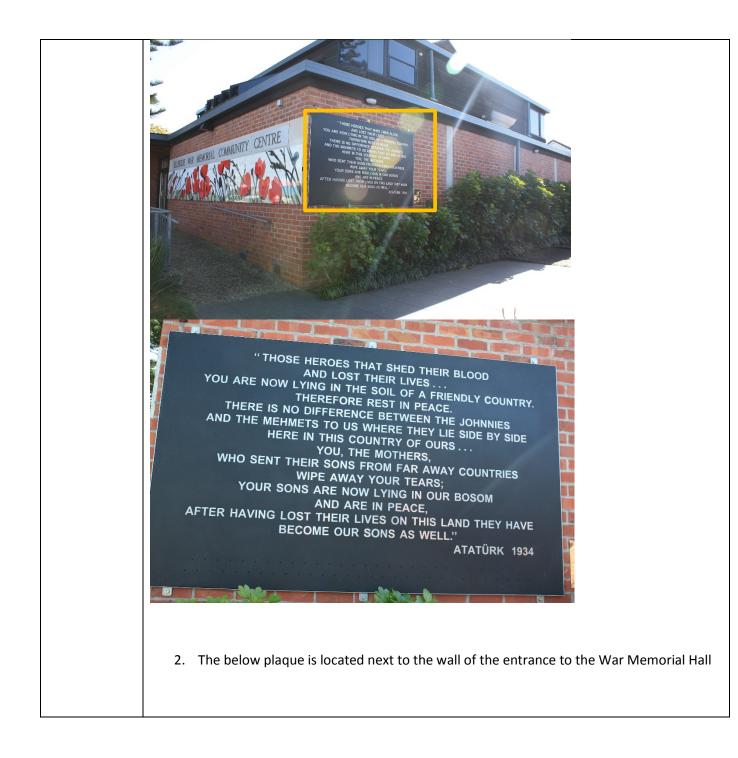

2. This large billboard sign is located along the wall that runs alongside the Town Square and Pizza Hut (located on Main Highway)

|                                                    | 3. This sign is located on the corner of Ellerslie Town Square and the War Memorail Hall                                                                                                                                                                                                                                                                                                                                                                                                                                                     |
|----------------------------------------------------|----------------------------------------------------------------------------------------------------------------------------------------------------------------------------------------------------------------------------------------------------------------------------------------------------------------------------------------------------------------------------------------------------------------------------------------------------------------------------------------------------------------------------------------------|
| Existing<br>signage<br>(comment)                   | <ol> <li>The plaque is in good condition no repairs are needed</li> <li>The billboard poster is in good condition no repairs are needed</li> <li>This is green branded Ellerslie sign – the sign is slightly squint needs aligned</li> </ol>                                                                                                                                                                                                                                                                                                 |
| Enhancements<br>/ additions /<br>repairs<br>needed | None                                                                                                                                                                                                                                                                                                                                                                                                                                                                                                                                         |
| Sign<br>transcription                              | <ol> <li>Ellerslie Town Heritage Walk<br/>TOWN SQUARE<br/>NZILA Award 2002<br/>Part of a comprehensive urban design, Ellerslie Town Square was opened in 2001. It<br/>reflects the local geology of lava flows, caves and ephemeral springs.</li> <li>Ellerslie Park<br/>Musket<br/>For sale by auction at noon on Wednesday 27<sup>th</sup> January 1886<br/>Splendid Property – 66 Feet Wide – The land is grass suitable for Villa sites, small farms,<br/>training Stables, cottage sites, etc etc.</li> <li>Ellerslie Domain</li> </ol> |
| Site & Sign                                        | War Memorial Hall and Murals / Stables Theatre                                                                                                                                                                                                                                                                                                                                                                                                                                                                                               |
|                                                    | <ol> <li>Anzac quote is located on the side of the wall Memorial Hall as shown by the orange<br/>square</li> </ol>                                                                                                                                                                                                                                                                                                                                                                                                                           |

| Enhancements<br>/ additions /<br>repairs<br>needed | None are needed – bronze plaques should not be polished.                                                                                                                                                                                                                                                                                                                                                                                                                                                                                                                                                                                                                                                                                                                                                                                                                                                                                                                                                                                                                                                                                                                                                                                                                                                                                                                                                                                                                                                                                                                                                                                                                                                                                                |
|----------------------------------------------------|---------------------------------------------------------------------------------------------------------------------------------------------------------------------------------------------------------------------------------------------------------------------------------------------------------------------------------------------------------------------------------------------------------------------------------------------------------------------------------------------------------------------------------------------------------------------------------------------------------------------------------------------------------------------------------------------------------------------------------------------------------------------------------------------------------------------------------------------------------------------------------------------------------------------------------------------------------------------------------------------------------------------------------------------------------------------------------------------------------------------------------------------------------------------------------------------------------------------------------------------------------------------------------------------------------------------------------------------------------------------------------------------------------------------------------------------------------------------------------------------------------------------------------------------------------------------------------------------------------------------------------------------------------------------------------------------------------------------------------------------------------|
| Transcription                                      | <ol> <li>"Those heroes that shed their their blood and lost their livesYou are now lying in the soil of a friendly country. Therefore rest in peace. There is no difference between the Johnnies and the mehmets to us where they lie side by side, here in this country of oursyou, the mothers, who sent their sons from far away countries, wipe away your tears; your sons are now lying in our bosom and are in peace, after having lost their lives on this land they have become our sons as well." Ataturk 1934</li> <li>Erected in memory of those from the bourgh of Ellerslie, who paid the supreme sacrifice in the cause of freedom WWI 1939 ~ '945. We will remember them ~.</li> <li>Anzac Verse and Poppy Mural Artists: Jude Nye and Mei Ling Lee. Unveiled on 31<sup>st</sup> March 2015 by the Ellerslie community, as tribute to all of those who served in our country's armed forced. This project was proudly sponsered by the: Orakei Local Board. Ellerslie Community Arts Trust. Ellerslie Business Assocation. Plaque kindly donated by Ellerslie Jellewlers and Engravers.</li> <li>Ellerslie Garden Mosaic. Concept Artist Jude Nye, Mosaic Artist Meiling Lee. Unveiled on 11 June 2013 by Desley Simpson, Chair, Orakei Local Board. The community project was proudly sponsered by Orakei Local Board, Auckland Council, Ellerslie Business Assocation and completed with assistance from the Ellerslie community. Plaque donated by Ellerslie Jellewlers and Engravers.</li> <li>Existing heritage trail plaque: Ellerslie Town Heritage Walk. WAR MEMORIAL HALL. Completed in 1989 as a centre for performing arts, this building replaced an earlier hall built in the 1950s after community fundraising.</li> </ol> |
| Site & Sign                                        | Chirst Church                                                                                                                                                                                                                                                                                                                                                                                                                                                                                                                                                                                                                                                                                                                                                                                                                                                                                                                                                                                                                                                                                                                                                                                                                                                                                                                                                                                                                                                                                                                                                                                                                                                                                                                                           |
|                                                    | <ol> <li>This plaque is located on Ladies Mile, before Christ Church on the footpath as indicated<br/>by the orange rectangle below.</li> </ol>                                                                                                                                                                                                                                                                                                                                                                                                                                                                                                                                                                                                                                                                                                                                                                                                                                                                                                                                                                                                                                                                                                                                                                                                                                                                                                                                                                                                                                                                                                                                                                                                         |