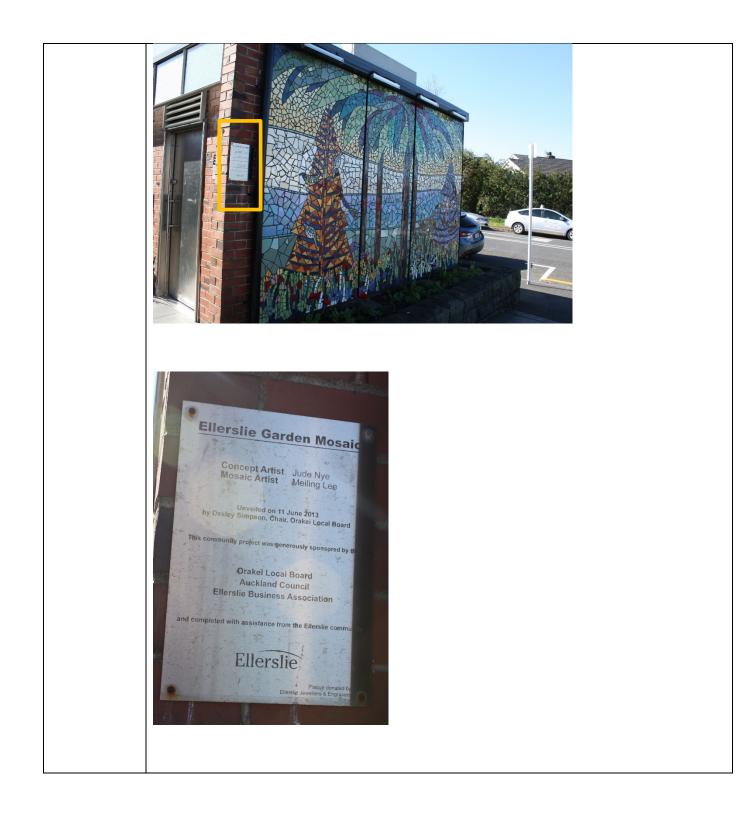

| Enhancements<br>/ additions /<br>repairs<br>needed | None are needed – bronze plaques should not be polished.                                                                                                                                                                                                                                                                                                                                                                                                                                                                                                                                                                                                                                                                                                                                                                                                                                                                                                                                                                                                                                                                                                                                                                                                                                                                                                                                                                                                                                                                                                                                                                                                                                                                                                |
|----------------------------------------------------|---------------------------------------------------------------------------------------------------------------------------------------------------------------------------------------------------------------------------------------------------------------------------------------------------------------------------------------------------------------------------------------------------------------------------------------------------------------------------------------------------------------------------------------------------------------------------------------------------------------------------------------------------------------------------------------------------------------------------------------------------------------------------------------------------------------------------------------------------------------------------------------------------------------------------------------------------------------------------------------------------------------------------------------------------------------------------------------------------------------------------------------------------------------------------------------------------------------------------------------------------------------------------------------------------------------------------------------------------------------------------------------------------------------------------------------------------------------------------------------------------------------------------------------------------------------------------------------------------------------------------------------------------------------------------------------------------------------------------------------------------------|
| Transcription                                      | <ol> <li>"Those heroes that shed their their blood and lost their livesYou are now lying in the soil of a friendly country. Therefore rest in peace. There is no difference between the Johnnies and the mehmets to us where they lie side by side, here in this country of oursyou, the mothers, who sent their sons from far away countries, wipe away your tears; your sons are now lying in our bosom and are in peace, after having lost their lives on this land they have become our sons as well." Ataturk 1934</li> <li>Erected in memory of those from the bourgh of Ellerslie, who paid the supreme sacrifice in the cause of freedom WWI 1939 ~ '945. We will remember them ~.</li> <li>Anzac Verse and Poppy Mural Artists: Jude Nye and Mei Ling Lee. Unveiled on 31<sup>st</sup> March 2015 by the Ellerslie community, as tribute to all of those who served in our country's armed forced. This project was proudly sponsered by the: Orakei Local Board. Ellerslie Community Arts Trust. Ellerslie Business Assocation. Plaque kindly donated by Ellerslie Jellewlers and Engravers.</li> <li>Ellerslie Garden Mosaic. Concept Artist Jude Nye, Mosaic Artist Meiling Lee. Unveiled on 11 June 2013 by Desley Simpson, Chair, Orakei Local Board. The community project was proudly sponsered by Orakei Local Board, Auckland Council, Ellerslie Business Assocation and completed with assistance from the Ellerslie community. Plaque donated by Ellerslie Jellewlers and Engravers.</li> <li>Existing heritage trail plaque: Ellerslie Town Heritage Walk. WAR MEMORIAL HALL. Completed in 1989 as a centre for performing arts, this building replaced an earlier hall built in the 1950s after community fundraising.</li> </ol> |
| Site & Sign                                        | Chirst Church                                                                                                                                                                                                                                                                                                                                                                                                                                                                                                                                                                                                                                                                                                                                                                                                                                                                                                                                                                                                                                                                                                                                                                                                                                                                                                                                                                                                                                                                                                                                                                                                                                                                                                                                           |
|                                                    | <ol> <li>This plaque is located on Ladies Mile, before Christ Church on the footpath as indicated<br/>by the orange rectangle below.</li> </ol>                                                                                                                                                                                                                                                                                                                                                                                                                                                                                                                                                                                                                                                                                                                                                                                                                                                                                                                                                                                                                                                                                                                                                                                                                                                                                                                                                                                                                                                                                                                                                                                                         |