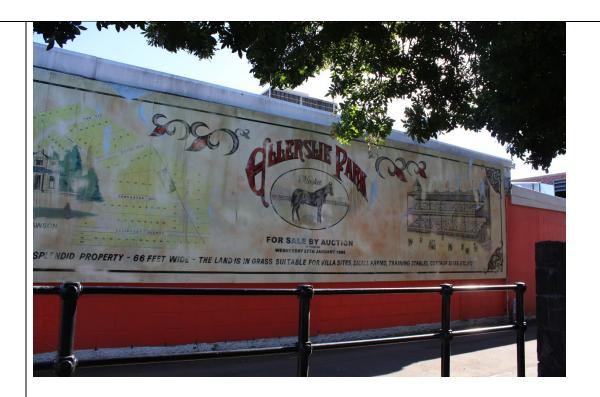

2. This large billboard sign is located along the wall that runs alongside the Town Square and Pizza Hut (located on Main Highway)

|                                                    | 3. This sign is located on the corner of Ellerslie Town Square and the War Memorail Hall                                                                                                                                                                                                                                                                                                                                                                                                                                                     |
|----------------------------------------------------|----------------------------------------------------------------------------------------------------------------------------------------------------------------------------------------------------------------------------------------------------------------------------------------------------------------------------------------------------------------------------------------------------------------------------------------------------------------------------------------------------------------------------------------------|
| Existing<br>signage<br>(comment)                   | <ol> <li>The plaque is in good condition no repairs are needed</li> <li>The billboard poster is in good condition no repairs are needed</li> <li>This is green branded Ellerslie sign – the sign is slightly squint needs aligned</li> </ol>                                                                                                                                                                                                                                                                                                 |
| Enhancements<br>/ additions /<br>repairs<br>needed | None                                                                                                                                                                                                                                                                                                                                                                                                                                                                                                                                         |
| Sign<br>transcription                              | <ol> <li>Ellerslie Town Heritage Walk<br/>TOWN SQUARE<br/>NZILA Award 2002<br/>Part of a comprehensive urban design, Ellerslie Town Square was opened in 2001. It<br/>reflects the local geology of lava flows, caves and ephemeral springs.</li> <li>Ellerslie Park<br/>Musket<br/>For sale by auction at noon on Wednesday 27<sup>th</sup> January 1886<br/>Splendid Property – 66 Feet Wide – The land is grass suitable for Villa sites, small farms,<br/>training Stables, cottage sites, etc etc.</li> <li>Ellerslie Domain</li> </ol> |
| Site & Sign                                        | War Memorial Hall and Murals / Stables Theatre                                                                                                                                                                                                                                                                                                                                                                                                                                                                                               |
|                                                    | <ol> <li>Anzac quote is located on the side of the wall Memorial Hall as shown by the orange<br/>square</li> </ol>                                                                                                                                                                                                                                                                                                                                                                                                                           |