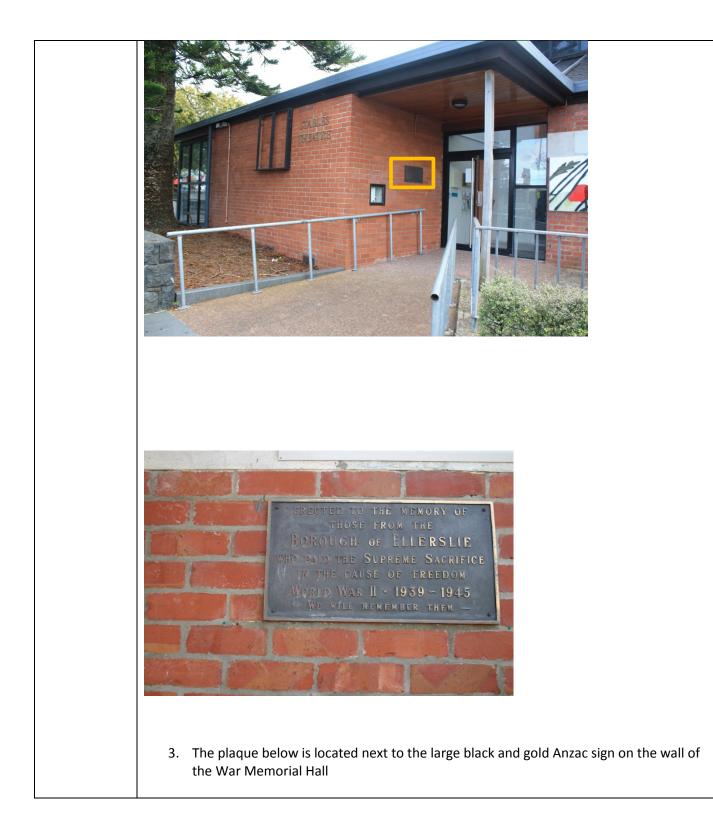

2. This large billboard sign is located along the wall that runs alongside the Town Square and Pizza Hut (located on Main Highway)

|                                                    | 3. This sign is located on the corner of Ellerslie Town Square and the War Memorail Hall                                                                                                                                                                                                                                                                                                                                                                                                                                                     |
|----------------------------------------------------|----------------------------------------------------------------------------------------------------------------------------------------------------------------------------------------------------------------------------------------------------------------------------------------------------------------------------------------------------------------------------------------------------------------------------------------------------------------------------------------------------------------------------------------------|
| Existing<br>signage<br>(comment)                   | <ol> <li>The plaque is in good condition no repairs are needed</li> <li>The billboard poster is in good condition no repairs are needed</li> <li>This is green branded Ellerslie sign – the sign is slightly squint needs aligned</li> </ol>                                                                                                                                                                                                                                                                                                 |
| Enhancements<br>/ additions /<br>repairs<br>needed | None                                                                                                                                                                                                                                                                                                                                                                                                                                                                                                                                         |
| Sign<br>transcription                              | <ol> <li>Ellerslie Town Heritage Walk<br/>TOWN SQUARE<br/>NZILA Award 2002<br/>Part of a comprehensive urban design, Ellerslie Town Square was opened in 2001. It<br/>reflects the local geology of lava flows, caves and ephemeral springs.</li> <li>Ellerslie Park<br/>Musket<br/>For sale by auction at noon on Wednesday 27<sup>th</sup> January 1886<br/>Splendid Property – 66 Feet Wide – The land is grass suitable for Villa sites, small farms,<br/>training Stables, cottage sites, etc etc.</li> <li>Ellerslie Domain</li> </ol> |
| Site & Sign                                        | War Memorial Hall and Murals / Stables Theatre                                                                                                                                                                                                                                                                                                                                                                                                                                                                                               |
|                                                    | <ol> <li>Anzac quote is located on the side of the wall Memorial Hall as shown by the orange<br/>square</li> </ol>                                                                                                                                                                                                                                                                                                                                                                                                                           |