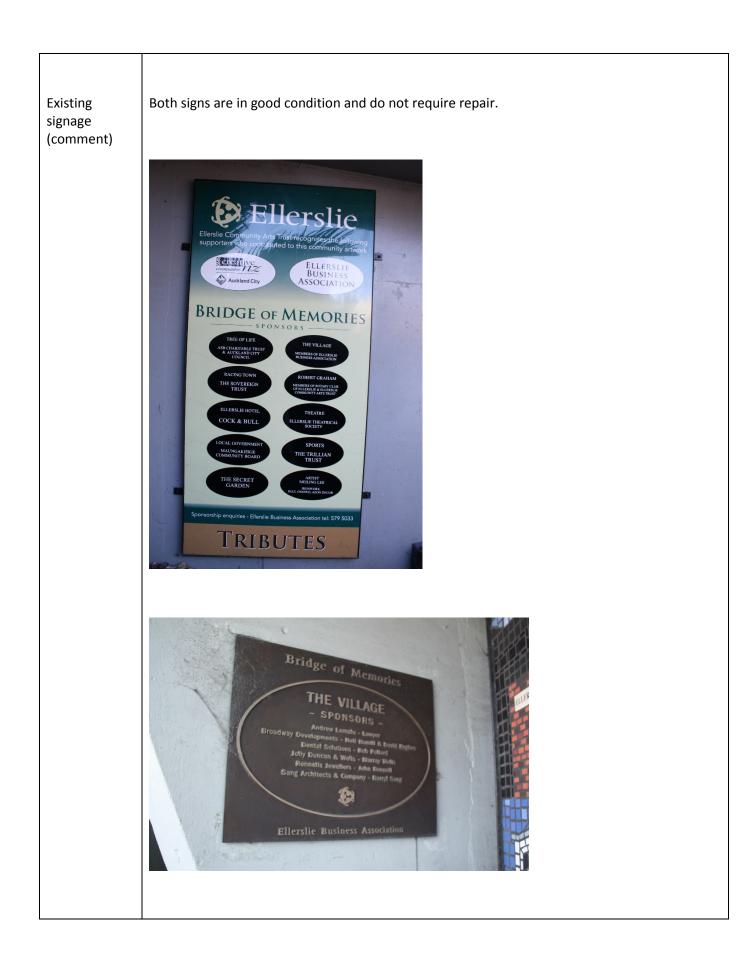

**General comments:** There is a strong green branded area theme in Ellerslie, reflected on several signs and flags in the centre and wider domain.

|                                                    | REDGE OF COF COF COF COF COF COF COF COF COF                                                                                                                                                                                                                                                                                                                                                                                                                                                                                                  |
|----------------------------------------------------|-----------------------------------------------------------------------------------------------------------------------------------------------------------------------------------------------------------------------------------------------------------------------------------------------------------------------------------------------------------------------------------------------------------------------------------------------------------------------------------------------------------------------------------------------|
| Enhancements<br>/ additions /<br>repairs<br>needed | None – both signs are in good condition.                                                                                                                                                                                                                                                                                                                                                                                                                                                                                                      |
| Sign<br>transcription                              | <ol> <li>Ellerslie         <ul> <li>Ellerslie Community Arts Trust recognises the following supporters who contributed to this community artwork</li> <li>Creative New Zealand</li> <li>Ellerslie Business Association</li> <li>Auckland City Council</li> <li>Bridge of Memories Sponsors</li> <li>Tree of Life</li> <li>ASB Charitable Trust and Auckland City Council</li> <li>The Village</li> <li>Members of Ellerslie Business Association</li> </ul> </li> <li>Racing Town         <ul> <li>The Sovereign Trust</li> </ul> </li> </ol> |

|    | Robert Graham                                                              |
|----|----------------------------------------------------------------------------|
|    | Members of the Rotary club of Ellerslie and Ellerslie Arts Community Trust |
|    | Ellerslie Hotel                                                            |
|    | Cock and Bull                                                              |
|    |                                                                            |
|    | Theatre                                                                    |
|    | Ellerslie Theatrical Society                                               |
|    | Local Government                                                           |
|    | Maungakiekie Community Board                                               |
|    |                                                                            |
|    | Sports                                                                     |
|    | The Trillian Trust                                                         |
|    | The Secret Garden                                                          |
|    | Artist Meiling Lee                                                         |
|    | Ironwork                                                                   |
|    | Paul O'Dowd, Aeon Décor                                                    |
|    | Sponsorship Enquiries – Ellerslie Business Association tel: 579 5033       |
| 2. | Bridge of Memories                                                         |
|    | THE VILLAGE                                                                |
|    | - SPONSERS –                                                               |
|    | Andrew Lemalu – Lawyer                                                     |
|    | Broadway Developments – Neil Hamill and David De Doz                       |
|    | Dental Solutions – Rob Pollard                                             |
|    | Jolly Duncan and Wells – Murray Wells<br>Rennells Jewellers – John Rennell |
|    | Sang Architects and Company – Darryl Sang                                  |
|    | Sang Architects and Company – Darry Sang                                   |
|    | Ellerslie Business Association                                             |
| 3. | Bridge of Memories                                                         |
|    |                                                                            |
|    |                                                                            |
|    |                                                                            |