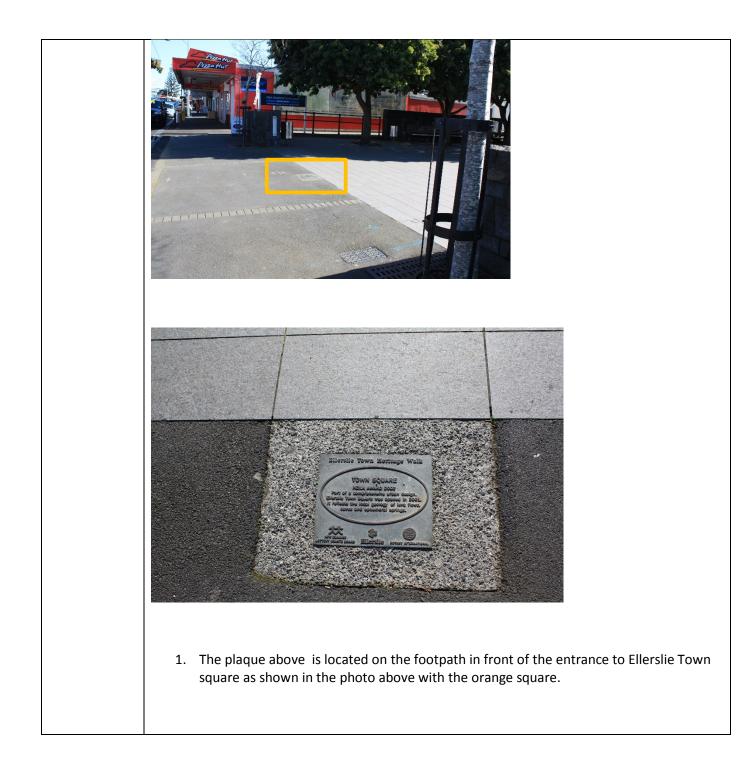

## Ellerslie Shopping Courtyard – Main Highway

The existing signs are located the entrance to the Ellerslie shopping courtyard, on the main highway and are located on the footpath.

| Existing<br>signage<br>(comment)                   | The existing signs are Ellerslie branded green.                                                                                  |
|----------------------------------------------------|----------------------------------------------------------------------------------------------------------------------------------|
| Enhancements<br>/ additions /<br>repairs<br>needed | The Ellerslie Town Square sign/ Ellerslie Domain is slighted titled and should be re-secured to the pole so that it is straight. |
| Sign<br>transcription                              | Left Blade:                                                                                                                      |
|                                                    | (train icon) and Penrose via Findlay Street<br>NZ Post Shop                                                                      |
|                                                    | Right Blade:                                                                                                                     |
|                                                    | Ellerslie Town Square<br>Ellerslie Domain                                                                                        |
| Site & Sign                                        | Ellerslie Town Square                                                                                                            |

2. This large billboard sign is located along the wall that runs alongside the Town Square and Pizza Hut (located on Main Highway)

|                                                    | 3. This sign is located on the corner of Ellerslie Town Square and the War Memorail Hall                                                                                                                                                                                                                                                                                                                                                                                                                                                     |
|----------------------------------------------------|----------------------------------------------------------------------------------------------------------------------------------------------------------------------------------------------------------------------------------------------------------------------------------------------------------------------------------------------------------------------------------------------------------------------------------------------------------------------------------------------------------------------------------------------|
| Existing<br>signage<br>(comment)                   | <ol> <li>The plaque is in good condition no repairs are needed</li> <li>The billboard poster is in good condition no repairs are needed</li> <li>This is green branded Ellerslie sign – the sign is slightly squint needs aligned</li> </ol>                                                                                                                                                                                                                                                                                                 |
| Enhancements<br>/ additions /<br>repairs<br>needed | None                                                                                                                                                                                                                                                                                                                                                                                                                                                                                                                                         |
| Sign<br>transcription                              | <ol> <li>Ellerslie Town Heritage Walk<br/>TOWN SQUARE<br/>NZILA Award 2002<br/>Part of a comprehensive urban design, Ellerslie Town Square was opened in 2001. It<br/>reflects the local geology of lava flows, caves and ephemeral springs.</li> <li>Ellerslie Park<br/>Musket<br/>For sale by auction at noon on Wednesday 27<sup>th</sup> January 1886<br/>Splendid Property – 66 Feet Wide – The land is grass suitable for Villa sites, small farms,<br/>training Stables, cottage sites, etc etc.</li> <li>Ellerslie Domain</li> </ol> |
| Site & Sign                                        | War Memorial Hall and Murals / Stables Theatre                                                                                                                                                                                                                                                                                                                                                                                                                                                                                               |
|                                                    | <ol> <li>Anzac quote is located on the side of the wall Memorial Hall as shown by the orange<br/>square</li> </ol>                                                                                                                                                                                                                                                                                                                                                                                                                           |