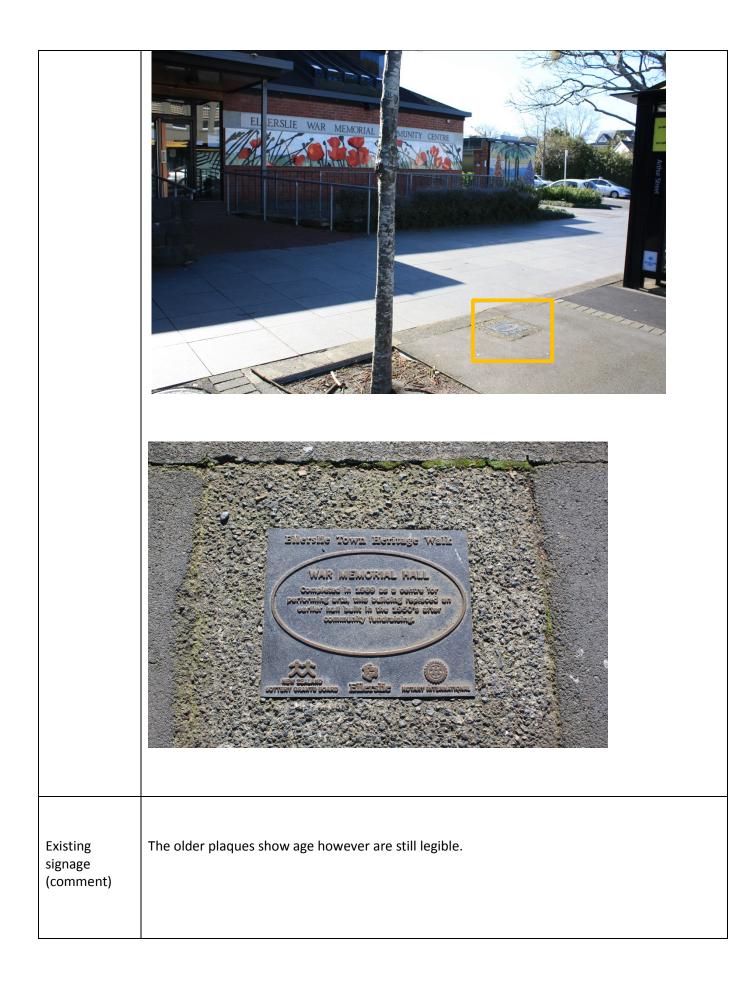

| Enhancements<br>/ additions /<br>repairs<br>needed | None are needed – bronze plaques should not be polished.                                                                                                                                                                                                                                                                                                                                                                                                                                                                                                                                                                                                                                                                                                                                                                                                                                                                                                                                                                                                                                                                                                                                                                                                                                                                                                                                                                                                                                                                                                                                                                                                                                                                                                |
|----------------------------------------------------|---------------------------------------------------------------------------------------------------------------------------------------------------------------------------------------------------------------------------------------------------------------------------------------------------------------------------------------------------------------------------------------------------------------------------------------------------------------------------------------------------------------------------------------------------------------------------------------------------------------------------------------------------------------------------------------------------------------------------------------------------------------------------------------------------------------------------------------------------------------------------------------------------------------------------------------------------------------------------------------------------------------------------------------------------------------------------------------------------------------------------------------------------------------------------------------------------------------------------------------------------------------------------------------------------------------------------------------------------------------------------------------------------------------------------------------------------------------------------------------------------------------------------------------------------------------------------------------------------------------------------------------------------------------------------------------------------------------------------------------------------------|
| Transcription                                      | <ol> <li>"Those heroes that shed their their blood and lost their livesYou are now lying in the soil of a friendly country. Therefore rest in peace. There is no difference between the Johnnies and the mehmets to us where they lie side by side, here in this country of oursyou, the mothers, who sent their sons from far away countries, wipe away your tears; your sons are now lying in our bosom and are in peace, after having lost their lives on this land they have become our sons as well." Ataturk 1934</li> <li>Erected in memory of those from the bourgh of Ellerslie, who paid the supreme sacrifice in the cause of freedom WWI 1939 ~ '945. We will remember them ~.</li> <li>Anzac Verse and Poppy Mural Artists: Jude Nye and Mei Ling Lee. Unveiled on 31<sup>st</sup> March 2015 by the Ellerslie community, as tribute to all of those who served in our country's armed forced. This project was proudly sponsered by the: Orakei Local Board. Ellerslie Community Arts Trust. Ellerslie Business Assocation. Plaque kindly donated by Ellerslie Jellewlers and Engravers.</li> <li>Ellerslie Garden Mosaic. Concept Artist Jude Nye, Mosaic Artist Meiling Lee. Unveiled on 11 June 2013 by Desley Simpson, Chair, Orakei Local Board. The community project was proudly sponsered by Orakei Local Board, Auckland Council, Ellerslie Business Assocation and completed with assistance from the Ellerslie community. Plaque donated by Ellerslie Jellewlers and Engravers.</li> <li>Existing heritage trail plaque: Ellerslie Town Heritage Walk. WAR MEMORIAL HALL. Completed in 1989 as a centre for performing arts, this building replaced an earlier hall built in the 1950s after community fundraising.</li> </ol> |
| Site & Sign                                        | Chirst Church                                                                                                                                                                                                                                                                                                                                                                                                                                                                                                                                                                                                                                                                                                                                                                                                                                                                                                                                                                                                                                                                                                                                                                                                                                                                                                                                                                                                                                                                                                                                                                                                                                                                                                                                           |
|                                                    | <ol> <li>This plaque is located on Ladies Mile, before Christ Church on the footpath as indicated<br/>by the orange rectangle below.</li> </ol>                                                                                                                                                                                                                                                                                                                                                                                                                                                                                                                                                                                                                                                                                                                                                                                                                                                                                                                                                                                                                                                                                                                                                                                                                                                                                                                                                                                                                                                                                                                                                                                                         |

|                                                    | Истории и и<br>Истории и истории и ист |
|----------------------------------------------------|----------------------------------------------------------------------------------------------------------------------------------------------------------------------------------------------------------------------------------------------------------------------------------------------------------------------------------------------------------------------------------------------------------------------------------------------------------------------------------------------------------------------------------------------------------------------------------------------------------------------------------------------------------------------------------------------------------------------------------------------------------------------------------------------------------------------------------------------------------------------------------------------------------------------------------------------------------------------------------------------------------------------------------------------------------------------------------------------------------------------------------------------------------------------------------------------------------------------------------------------------------------------------------------------------------------------------------------------------------------------------------------------------------------------------------------------------------------------------------------------------------------------------------------------------------------------------------------------------------------------------------------------------------------------------------------------------------------------------------------------------------------------------------------------------------------------------------------------------------------------------------------------------------------------------------------------------------------------------------------------------------------------------------------------------------------------------------------------------------------------------------|
| Existing<br>signage<br>(comment)                   | Both plaques are in good condition.                                                                                                                                                                                                                                                                                                                                                                                                                                                                                                                                                                                                                                                                                                                                                                                                                                                                                                                                                                                                                                                                                                                                                                                                                                                                                                                                                                                                                                                                                                                                                                                                                                                                                                                                                                                                                                                                                                                                                                                                                                                                                              |
| Enhancements<br>/ additions /<br>repairs<br>needed | No repairs are needed.                                                                                                                                                                                                                                                                                                                                                                                                                                                                                                                                                                                                                                                                                                                                                                                                                                                                                                                                                                                                                                                                                                                                                                                                                                                                                                                                                                                                                                                                                                                                                                                                                                                                                                                                                                                                                                                                                                                                                                                                                                                                                                           |
| Transcription                                      | <ol> <li>Ellerslie Town Heritage Walk: CHRIST CHURCH, 1883. Part of the original Robert<br/>Graham Estate subdivision, this significant church features beautiful stained glass<br/>windows gifted by the English firm Clayton and Bell.</li> <li>Memorial Garden. To the glory of god. In memory of all in this parish who have passed<br/>into gods presence. May they rest in peace and in glory. Dedicated to the Right<br/>Reverend Ross Bay, Bishop of Auckland. On the occasion of the 130th anniversary of<br/>Christ Church 24th November 2013.</li> </ol>                                                                                                                                                                                                                                                                                                                                                                                                                                                                                                                                                                                                                                                                                                                                                                                                                                                                                                                                                                                                                                                                                                                                                                                                                                                                                                                                                                                                                                                                                                                                                              |