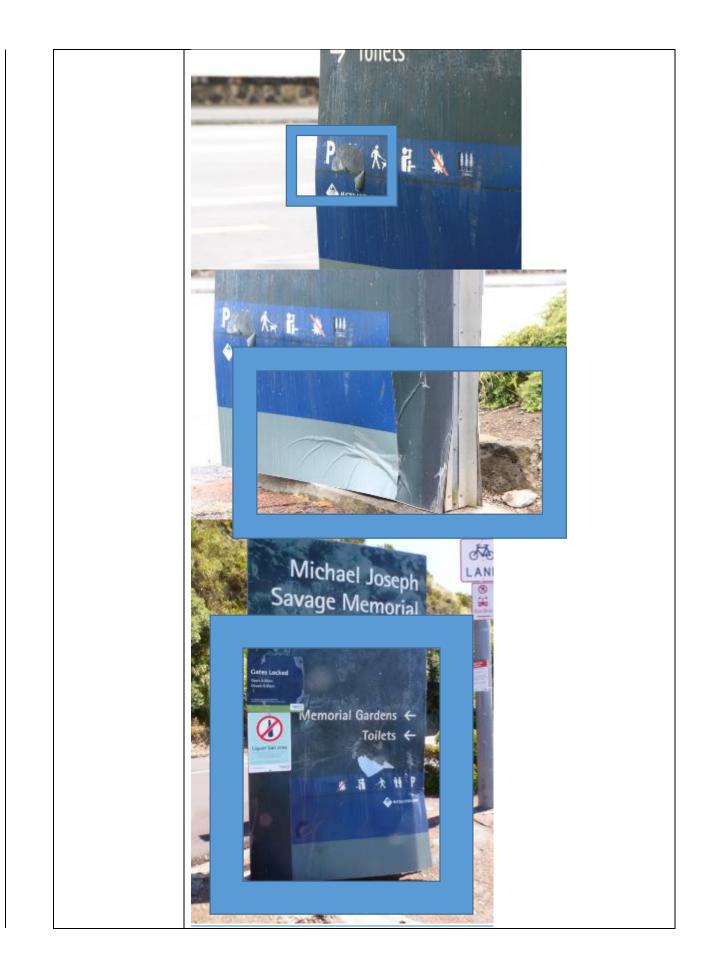

l

|                                                 | Withel Joseph<br>Gazge Memorial<br>Worki Gazer<br>Here                                                                                                                                                         |
|-------------------------------------------------|----------------------------------------------------------------------------------------------------------------------------------------------------------------------------------------------------------------|
| Existing signage<br>(comment)                   | The sign is pretty clear and visible to drivers, cyclists and pedestrians. However, there is no pedestrian crossing near the entrance, which makes it hard for them to cross and visit the memorial.           |
| Enhancements /<br>additions / repairs<br>needed | The sign is t in a poor condition. It needs to be replaced or undergo extensive repair. The condition of the sign is shown in pictures below. The blue rectangles show the parts of the sign that are damaged. |