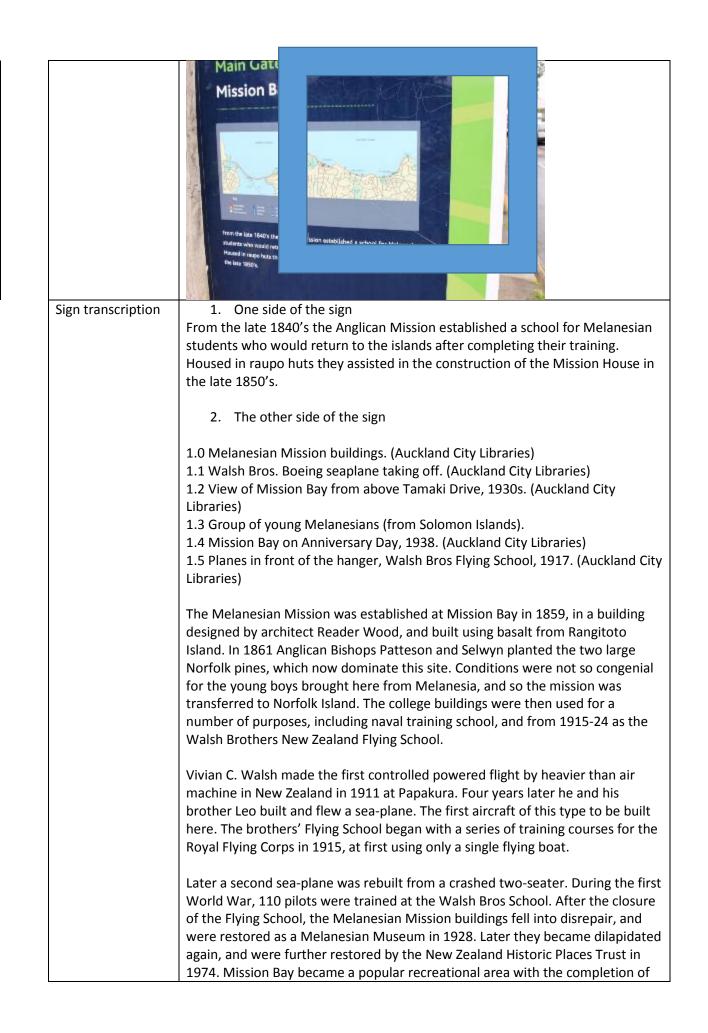

|











|                                                                                                                      | Tamaki Drive in the 1930's. Selwyn, Patteson and other bishops of the Anglican<br>church are remembered in the names of roads in Mission Bay. The Selwyn<br>Domain is distinguished by the illuminated Davis Memorial Fountain (in<br>memory of Trevor Moss).                                                                                                                     |
|----------------------------------------------------------------------------------------------------------------------|-----------------------------------------------------------------------------------------------------------------------------------------------------------------------------------------