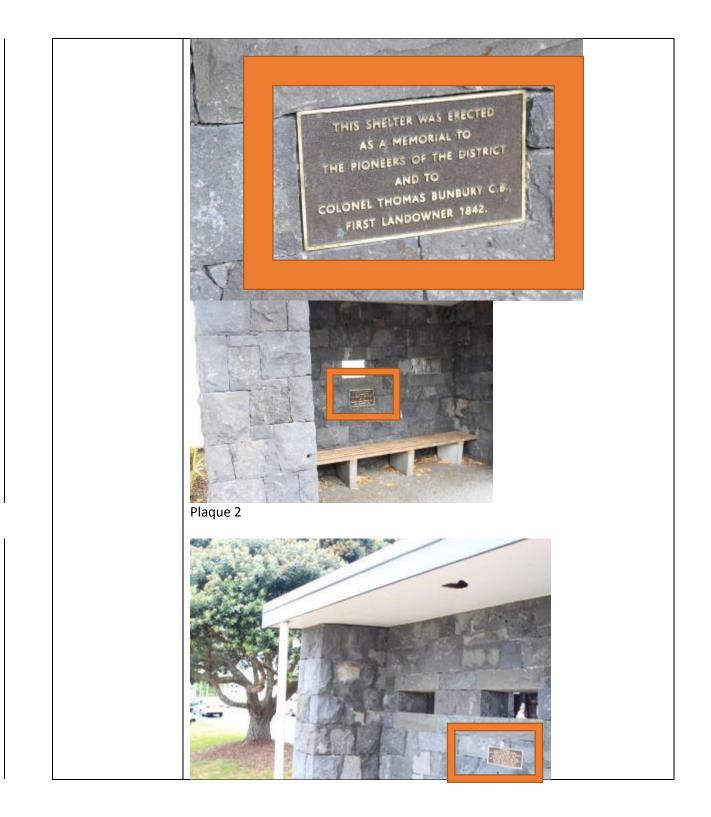

| Existing signage<br>(comment)                                                                | The sign is clear and in a good condition. It is visible to drivers. It also helps visitors who walk or take the bus as the location of the sign is strategic. It is double sided as well. The sign will be shown below.                                                                                                                                         |
|----------------------------------------------------------------------------------------------|------------------------------------------------------------------------------------------------------------------------------------------------------------------------------------------------------------------------------------------------------------------------------------------------------------------------------------------------------------------|
| Enhancements /<br>additions / repairs<br>needed                                              | The sign is in a good condition. It does not need any repair.                                                                                                                                                                                                                                                                                                    |
| Sign transcription                                                                           | Okahu Bay (Okahumatamomoe)<br>Okahu Matamomoe son of the Tamatekapua, captain of the Arawa waka,<br>established a village here before moving to the Kaipara. In time he returned to<br>be buried in the cliffs near Bastion Point.                                                                                                                               |
| Site & Sign Ref No.<br>(Image) Tamaki Drive<br>Section 1_xx<br>Section 1.3 Watene<br>Reserve | Watene Reserve<br>Watene Reserve is located in Okahu Bay. The location of the sign is located next<br>to the Orakei Domain. The sign is green and double sided with the same<br>information on each sides. It is attached on a pole on the ground off the<br>footpath. The pictures are shown below. the orange rectangle indicates the<br>location of the sign. |