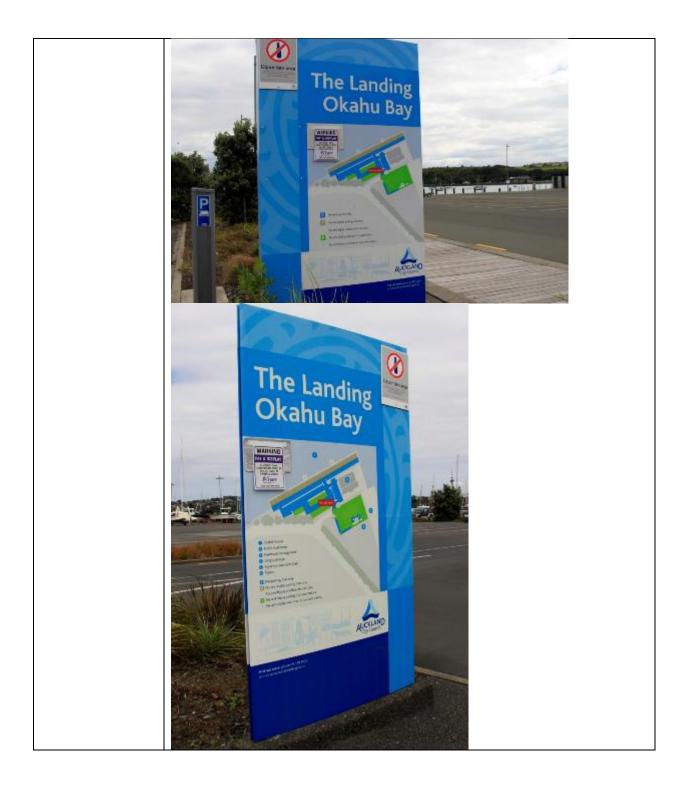

## Start at The Landing Okahu Bay – Western Entrance to Achilles Point via Michael Joseph Savage Memorial (Direction: West to East)

|                                                                                                     | Autoreautoreautoreautoreautoreautoreautoreautoreautoreautoreautoreautoreautoreautoreautoreautoreautoreautoreautoreautoreautoreautoreautoreautoreautoreautoreautoreautoreautoreautoreautoreautoreautoreautoreautoreautoreautoreautoreautoreautoreautoreautoreautoreautoreautoreautoreautoreautoreautoreautoreautoreautoreautoreautoreautoreautoreautoreautoreautoreautoreautoreautoreautoreautoreautoreautoreautoreautoreautoreautoreautoreautoreautoreautoreautoreautoreautoreautoreautoreautoreautoreautoreautoreautoreautoreautoreautoreautoreautoreautoreautoreautoreautoreautoreautoreautoreautoreautoreautoreautoreautoreautoreautoreautoreautoreautoreautoreautoreautoreautoreautoreautoreautoreautoreautoreautoreautoreautoreautoreautoreautoreautoreautoreautoreautoreautoreautoreautoreautoreautoreautoreautoreautoreautoreautoreautoreautoreautoreautoreautoreautoreautoreautoreautoreautoreautoreautoreautoreautoreautoreautoreautoreautoreautoreautoreautoreautoreautoreautoreautoreautoreautoreautoreautoreautoreautoreautoreautoreautoreautoreautoreautoreautoreautoreautoreautoreautoreautoreautoreautoreautoreautoreautoreautoreautoreautoreautoreautoreautoreautoreautoreautoreautoreautoreautoreautoreautoreautoreautoreautoreautoreautoreautoreautoreautoreautoreautoreautoreautoreautoreautoreautoreautoreautoreautoreautoreautoreautoreautoreautoreautoreautoreautoreautoreautoreautoreautoreautoreautoreautoreautoreautoreautoreautoreautoreautoreautoreautoreautoreautoreautoreautoreautoreautoreautoreautoreautoreautoreautoreautoreautoreautoreautoreautoreautoreautoreautoreautoreautoreautoreautoreautoreautoreautoreautoreautoreautoreautoreautoreautoreautoreautoreautoreautoreautoreautoreautoreautoreautoreautoreautoreautoreautoreautoreautoreautoreautoreautoreautoreautoreautoreautoreautoreautoreautoreautoreautoreautoreautoreautoreautoreauto |
|-----------------------------------------------------------------------------------------------------|------------------------------------------------------------------------------------------------------------------------------------------------------------------------------------------------------------------------------------------------------------------------------------------------------------------------------------------------------------------------------------------------------------------------------------------------------------------------------------------------------------------------------------------------------------------------------------------------------------------------------------------------------------------------------------------------------------------------------------------------------------------------------------------------------------------------------------------------------------------------------------------------------------------------------------------------------------------------------------------------------------------------------------------------------------------------------------------------------------------------------------------------------------------------------------------------------------------------------------------------------------------------------------------------------------------------------------------------------------------------------------------------------------------------------------------------------------------------------------------------------------------------------------------------------------------------------------------------------------------------------------------------------------------------------------------------------------------------------------------------------------------------------------------------------------------------------------------------------------------------------------|
|                                                                                                     | A-12 Tumaki Drive<br>The Landing<br>Data Bay<br>Western entrance<br>Potter hust ramp<br>crassi Mailan<br>Nayal Akarma<br>Yacht Club                                                                                                                                                                                                                                                                                                                                                                                                                                                                                                                                                                                                                                                                                                                                                                                                                                                                                                                                                                                                                                                                                                                                                                                                                                                                                                                                                                                                                                                                                                                                                                                                                                                                                                                                                |
| Existing signage                                                                                    | The sign is in an excellent condition. Different branding to other existing signs                                                                                                                                                                                                                                                                                                                                                                                                                                                                                                                                                                                                                                                                                                                                                                                                                                                                                                                                                                                                                                                                                                                                                                                                                                                                                                                                                                                                                                                                                                                                                                                                                                                                                                                                                                                                  |
| (comment)<br>Enhancements /<br>additions / repairs<br>needed                                        | as the colour is light blue instead of dark green.<br>The sign is in an excellent condition. No repair needed.                                                                                                                                                                                                                                                                                                                                                                                                                                                                                                                                                                                                                                                                                                                                                                                                                                                                                                                                                                                                                                                                                                                                                                                                                                                                                                                                                                                                                                                                                                                                                                                                                                                                                                                                                                     |
| Site & Sign Ref No.<br>(Image) Tamaki Drive<br>Section 1_xx<br>Section 1.1 The<br>Landing Okahu Bay | The Landing Okahu Bay – map<br>The sign is located in Orakei Marina before the Auckland Sailing Club on Tamaki<br>Drive. This is an informational sign coloured in blue. The location of this map is<br>on the parking entrance on the west part of The Landing Okahu. It is located on<br>the ground off the footpath. The sign is double sided with the same information<br>in both sides. The pictures are shown below. The orange rectangle indicates the<br>location of the sign.                                                                                                                                                                                                                                                                                                                                                                                                                                                                                                                                                                                                                                                                                                                                                                                                                                                                                                                                                                                                                                                                                                                                                                                                                                                                                                                                                                                             |