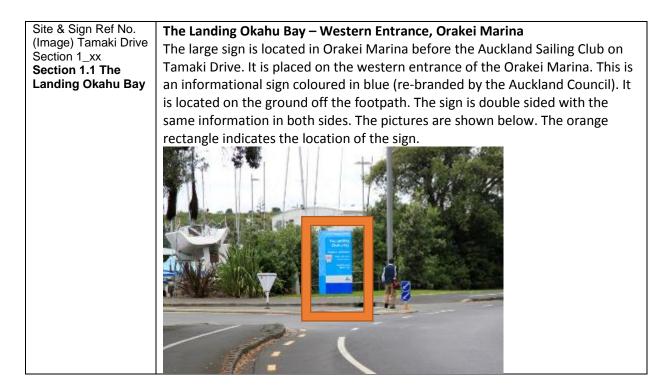

## Start at The Landing Okahu Bay – Western Entrance to Achilles Point via Michael Joseph Savage Memorial (Direction: West to East)

|                                                                                                     | Autoreautoreautoreautoreautoreautoreautoreautoreautoreautoreautoreautoreautoreautoreautoreautoreautoreautoreautoreautoreautoreautoreautoreautoreautoreautoreautoreautoreautoreautoreautoreautoreautoreautoreautoreautoreautoreautoreautoreautoreautoreautoreautoreautoreautoreautoreautoreautoreautoreautoreautoreautoreautoreautoreautoreautoreautoreautoreautoreautoreautoreautoreautoreautoreautoreautoreautoreautoreautoreautoreautoreautoreautoreautoreautoreautoreautoreautoreautoreautoreautoreautoreautoreautoreautoreautoreautoreautoreautoreautoreautoreautoreautoreautoreautoreautoreautoreautoreautoreautoreautoreautoreautoreautoreautoreautoreautoreautoreautoreautoreautoreautoreautoreautoreautoreautoreautoreautoreautoreautoreautoreautoreautoreautoreautoreautoreautoreautoreautoreautoreautoreautoreautoreautoreautoreautoreautoreautoreautoreautoreautoreautoreautoreautoreautoreautoreautoreautoreautoreautoreautoreautoreautoreautoreautoreautoreautoreautoreautoreautoreautoreautoreautoreautoreautoreautoreautoreautoreautoreautoreautoreautoreautoreautoreautoreautoreautoreautoreautoreautoreautoreautoreautoreautoreautoreautoreautoreautoreautoreautoreautoreautoreautoreautoreautoreautoreautoreautoreautoreautoreautoreautoreautoreautoreautoreautoreautoreautoreautoreautoreautoreautoreautoreautoreautoreautoreautoreautoreautoreautoreautoreautoreautoreautoreautoreautoreautoreautoreautoreautoreautoreautoreautoreautoreautoreautoreautoreautoreautoreautoreautoreautoreautoreautoreautoreautoreautoreautoreautoreautoreautoreautoreautoreautoreautoreautoreautoreautoreautoreautoreautoreautoreautoreautoreautoreautoreautoreautoreautoreautoreautoreautoreautoreautoreautoreautoreautoreautoreautoreautoreautoreautoreautoreautoreautoreautoreautoreautoreautoreautoreautoreautoreautoreautoreautoreautoreautoreautoreautoreautoreautoreauto |
|-----------------------------------------------------------------------------------------------------|------------------------------------------------------------------------------------------------------------------------------------------------------------------------------------------------------------------------------------------------------------------------------------------------------------------------------------------------------------------------------------------------------------------------------------------------------------------------------------------------------------------------------------------------------------------------------------------------------------------------------------------------------------------------------------------------------------------------------------------------------------------------------------------------------------------------------------------------------------------------------------------------------------------------------------------------------------------------------------------------------------------------------------------------------------------------------------------------------------------------------------------------------------------------------------------------------------------------------------------------------------------------------------------------------------------------------------------------------------------------------------------------------------------------------------------------------------------------------------------------------------------------------------------------------------------------------------------------------------------------------------------------------------------------------------------------------------------------------------------------------------------------------------------------------------------------------------------------------------------------------------|
|                                                                                                     | A-12 Tumaki Drive<br>The Landing<br>Data Bay<br>Western entrance<br>Potter hust ramp<br>crassi Mailan<br>Nayal Akarma<br>Yacht Club                                                                                                                                                                                                                                                                                                                                                                                                                                                                                                                                                                                                                                                                                                                                                                                                                                                                                                                                                                                                                                                                                                                                                                                                                                                                                                                                                                                                                                                                                                                                                                                                                                                                                                                                                |
| Existing signage                                                                                    | The sign is in an excellent condition. Different branding to other existing signs                                                                                                                                                                                                                                                                                                                                                                                                                                                                                                                                                                                                                                                                                                                                                                                                                                                                                                                                                                                                                                                                                                                                                                                                                                                                                                                                                                                                                                                                                                                                                                                                                                                                                                                                                                                                  |
| (comment)<br>Enhancements /<br>additions / repairs<br>needed                                        | as the colour is light blue instead of dark green.<br>The sign is in an excellent condition. No repair needed.                                                                                                                                                                                                                                                                                                                                                                                                                                                                                                                                                                                                                                                                                                                                                                                                                                                                                                                                                                                                                                                                                                                                                                                                                                                                                                                                                                                                                                                                                                                                                                                                                                                                                                                                                                     |
| Site & Sign Ref No.<br>(Image) Tamaki Drive<br>Section 1_xx<br>Section 1.1 The<br>Landing Okahu Bay | The Landing Okahu Bay – map<br>The sign is located in Orakei Marina before the Auckland Sailing Club on Tamaki<br>Drive. This is an informational sign coloured in blue. The location of this map is<br>on the parking entrance on the west part of The Landing Okahu. It is located on<br>the ground off the footpath. The sign is double sided with the same information<br>in both sides. The pictures are shown below. The orange rectangle indicates the<br>location of the sign.                                                                                                                                                                                                                                                                                                                                                                                                                                                                                                                                                                                                                                                                                                                                                                                                                                                                                                                                                                                                                                                                                                                                                                                                                                                                                                                                                                                             |