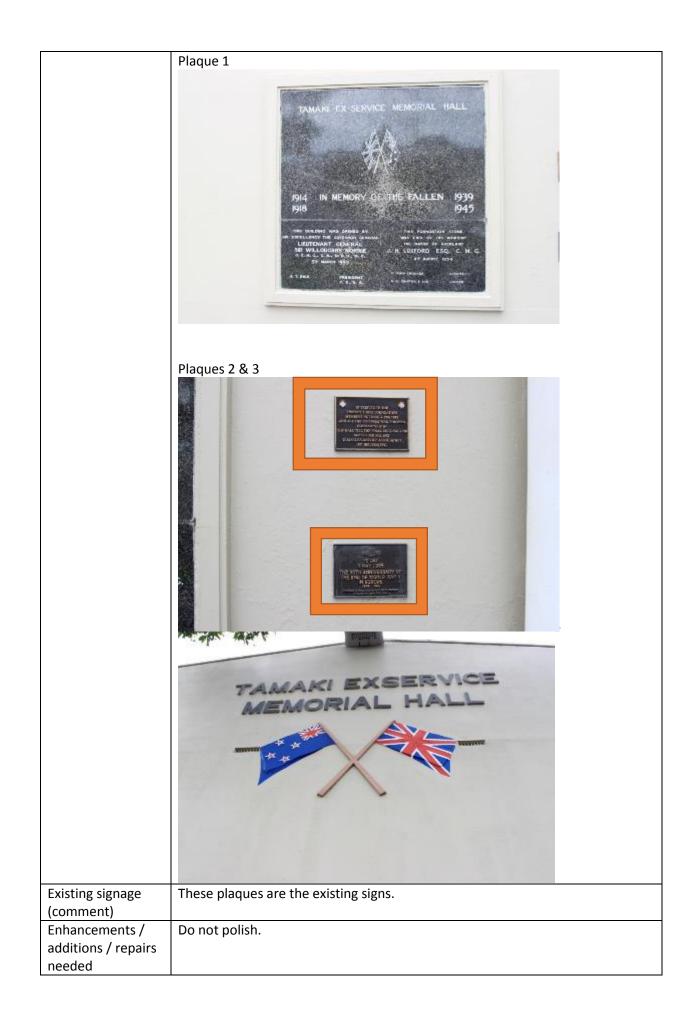

| Existing signage<br>(comment)                                                                                              | The sign is a plaque that is attached on the asphalt of the footpath.                                                                                                                                                                                                                                                                                                                                                       |
|----------------------------------------------------------------------------------------------------------------------------|-----------------------------------------------------------------------------------------------------------------------------------------------------------------------------------------------------------------------------------------------------------------------------------------------------------------------------------------------------------------------------------------------------------------------------|
| Enhancements /<br>additions / repairs<br>needed                                                                            | It is in a good condition.                                                                                                                                                                                                                                                                                                                                                                                                  |
| Site & Sign Ref No.<br>(Image) Tamaki Drive<br>Section 1_xx<br>Section 1.6<br>Hammerheads<br>Seafood Restaurant<br>and Bar | Hammerheads Restaurant<br>There is a plaque, which states the 'Navy League Head Quarters of T. S. Achilles'<br>attached on the wall of the Hammerheads Seafood Restaurant and Bar. It is<br>located on Tamaki Drive (on the right side of the road from the city centre). It is<br>quite visible to both drivers and pedestrians. The pictures are shown below.<br>The orange rectangle indicates the location of the sign. |