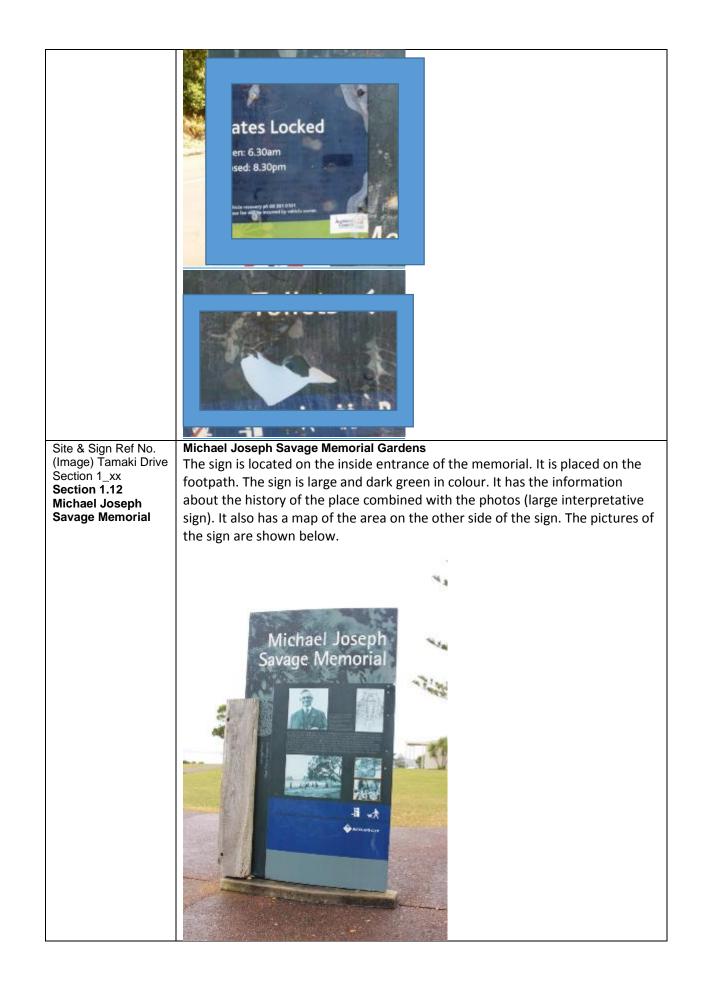

| Sign transcription                                                                                                                 | Orakei Wharf<br>The original passenger ferry wharf at Orakei was built in 1902. This replacement<br>wharf officially opened January 28, 1985 was provided by the Auckland Harbour                                                                                                                                                                                                                                                                                                                                                                                                                                                                                                       |
|------------------------------------------------------------------------------------------------------------------------------------|-----------------------------------------------------------------------------------------------------------------------------------------------------------------------------------------------------------------------------------------------------------------------------------------------------------------------------------------------------------------------------------------------------------------------------------------------------------------------------------------------------------------------------------------------------------------------------------------------------------------------------------------------------------------------------------------|
|                                                                                                                                    |                                                                                                                                                                                                                                                                                                                                                                                                                                                                                                                                                                                                                                                                                         |
| Site & Sign Ref No.<br>(Image) Tamaki Drive<br>Section 1_xx<br>Section 1.11<br>Takaparawhau /<br>Bastion Point                     | wharf officially opened January 28, 1985 was provided by the Auckland Harbour<br>Board for the recreational use of Aucklanders.<br><b>Takaparawhau / Bastion Point</b><br>Takaparawhau Point is also known as Bastion Point. It is located on the corner<br>between the West End of Mission Bay and Kelly Tarlton's SEA LIFE Aquarium.<br>The sign is on the ground off the footpath. It is very small and is not quite<br>visible for both drivers and pedestrians. There is no sign from the road across<br>that indicates the location of the Takaparawhau / Bastion Point. The pictures of<br>the sign are shown below. The orange rectangle indicates the location of the<br>sign. |
| Evisting signage                                                                                                                   | There is a medium sized interpretative sign. The surrent sign is in an upsafe                                                                                                                                                                                                                                                                                                                                                                                                                                                                                                                                                                                                           |
| Existing signage                                                                                                                   | There is a medium sized interpretative sign. The current sign is in an unsafe                                                                                                                                                                                                                                                                                                                                                                                                                                                                                                                                                                                                           |
| (comment)<br>Sign transcription                                                                                                    | location for viewing.<br>The above paa was one of four strongholds taken by Ngati Whatua during their<br>wars with Waiohua about 1750AD. Ngati Whatua remains as owners of this<br>land and keepers of the fire.                                                                                                                                                                                                                                                                                                                                                                                                                                                                        |
| Site & Sign Ref No.<br>(Image) Tamaki Drive<br>Section 1_xx<br>Section 1.12<br>Michael Joseph<br>Michael Joseph<br>Savage Memorial | <b>Michael Joseph Savage Memorial</b><br>The sign is located at the entrance of Michael Joseph Savage Memorial. The<br>sign is big and clear. It is visible to drivers, cyclists and pedestrians. The colour<br>of the sign is green. It is off the road. The picture of the sign is shown below.                                                                                                                                                                                                                                                                                                                                                                                       |

l

|                                                 | Withel Joseph<br>Gazge Memorial<br>Worki Gazer<br>Here                                                                                                                                                         |
|-------------------------------------------------|----------------------------------------------------------------------------------------------------------------------------------------------------------------------------------------------------------------|
| Existing signage<br>(comment)                   | The sign is pretty clear and visible to drivers, cyclists and pedestrians. However, there is no pedestrian crossing near the entrance, which makes it hard for them to cross and visit the memorial.           |
| Enhancements /<br>additions / repairs<br>needed | The sign is t in a poor condition. It needs to be replaced or undergo extensive repair. The condition of the sign is shown in pictures below. The blue rectangles show the parts of the sign that are damaged. |