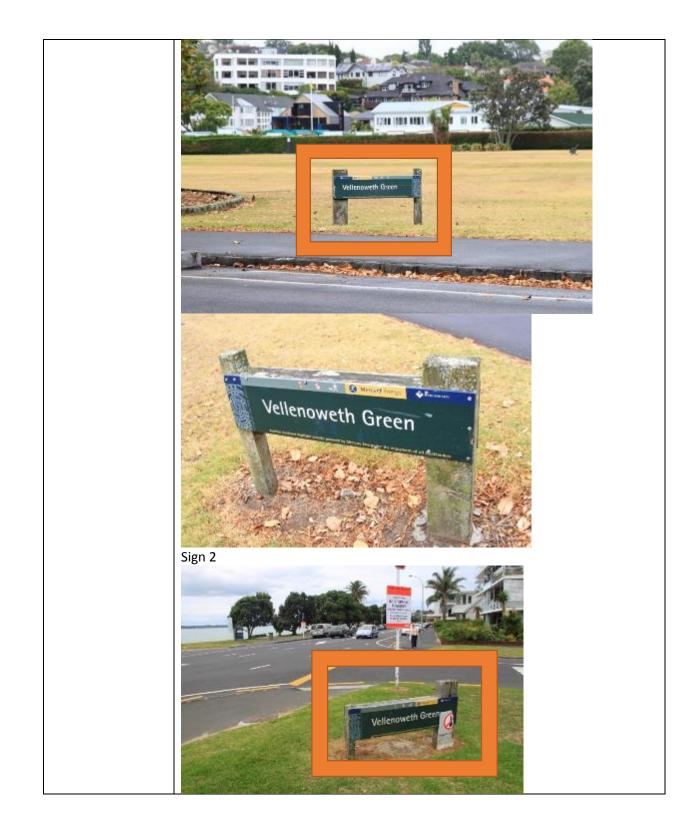

|
| Section 1_xx<br>Section 2.8<br>Vellenoweth Green | The signs of the Vellenoweth Green Park are located on the corner of the park.<br>They are medium-sized and are attached on the ground. However, they are still<br>quite visible to both drivers and pedestrians. The park is located near                                                                              |
|                                                  | Kohimarama Beach, next to the pedestrian crossing. The pictures of the signs are shown below. The orange rectangles represent the location of the existing sign.                                                                                                                                                        |







| The enhancement of the historic Moreton Bay Fig Tree Walk, Lighting, Tamaki, West Road Board Drinking Fountain and Vellenoweth Memorial Seat was undertaken by the:         Eastern Bays Community Board         Toni Miller – Chairman         Colin Davis         Martin Ellis         Clir Doug Armstrong         David Roberton         Brian Slater         Clir Juliet Yates         And Vector         Plaque 2         This plaque is erected in memory of Mr. and Mrs. E. Vellenoweth, late of the Parish of West Tamaki, to whom the thanks of the citizens of Auckland are due for their untiring efforts to ensure the preservation of this reserve in perpetuity.         Section 2.8       Plaque at the Vellenoweth Green         There is another plaque regarding the history of Round the Bays at the