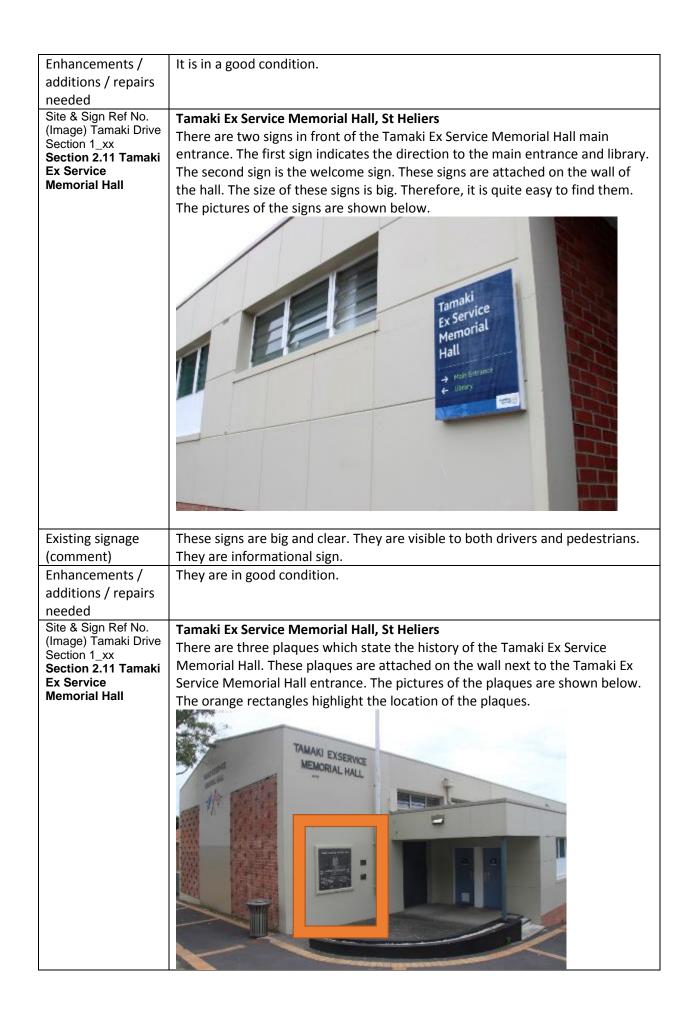

| Existing signage<br>(comment)                                                                | The sign is clear and in a good condition. It is visible to drivers. It also helps visitors who walk or take the bus as the location of the sign is strategic. It is double sided as well. The sign will be shown below.                                                                                                                                         |
|----------------------------------------------------------------------------------------------|------------------------------------------------------------------------------------------------------------------------------------------------------------------------------------------------------------------------------------------------------------------------------------------------------------------------------------------------------------------|
| Enhancements /<br>additions / repairs<br>needed                                              | The sign is in a good condition. It does not need any repair.                                                                                                                                                                                                                                                                                                    |
| Sign transcription                                                                           | Okahu Bay (Okahumatamomoe)<br>Okahu Matamomoe son of the Tamatekapua, captain of the Arawa waka,<br>established a village here before moving to the Kaipara. In time he returned to<br>be buried in the cliffs near Bastion Point.                                                                                                                               |
| Site & Sign Ref No.<br>(Image) Tamaki Drive<br>Section 1_xx<br>Section 1.3 Watene<br>Reserve | Watene Reserve<br>Watene Reserve is located in Okahu Bay. The location of the sign is located next<br>to the Orakei Domain. The sign is green and double sided with the same<br>information on each sides. It is attached on a pole on the ground off the<br>footpath. The pictures are shown below. the orange rectangle indicates the<br>location of the sign. |