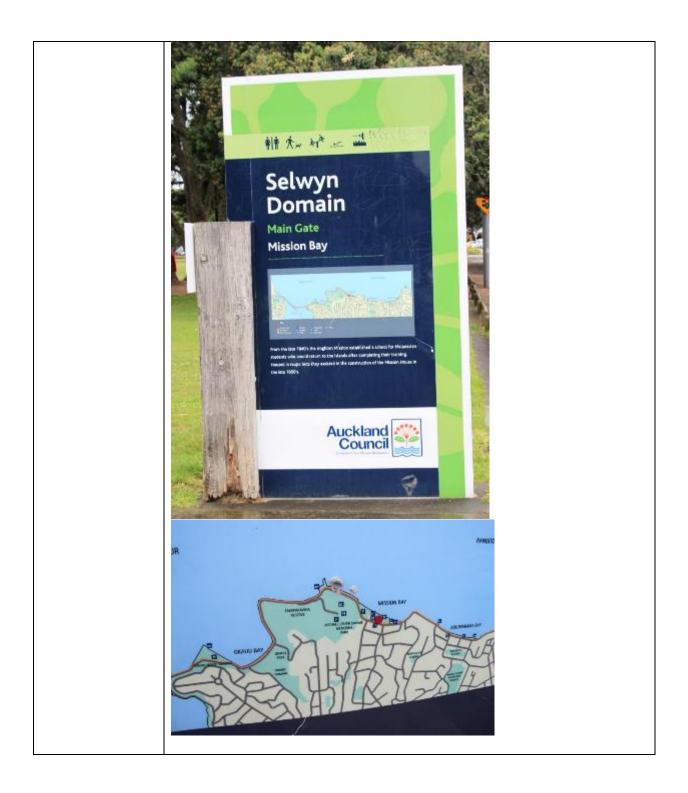

## Start at The Landing Okahu Bay – Western Entrance to Achilles Point via Michael Joseph Savage Memorial (Direction: West to East)

|                                                                                                     | Autoreautoreautoreautoreautoreautoreautoreautoreautoreautoreautoreautoreautoreautoreautoreautoreautoreautoreautoreautoreautoreautoreautoreautoreautoreautoreautoreautoreautoreautoreautoreautoreautoreautoreautoreautoreautoreautoreautoreautoreautoreautoreautoreautoreautoreautoreautoreautoreautoreautoreautoreautoreautoreautoreautoreautoreautoreautoreautoreautoreautoreautoreautoreautoreautoreautoreautoreautoreautoreautoreautoreautoreautoreautoreautoreautoreautoreautoreautoreautoreautoreautoreautoreautoreautoreautoreautoreautoreautoreautoreautoreautoreautoreautoreautoreautoreautoreautoreautoreautoreautoreautoreautoreautoreautoreautoreautoreautoreautoreautoreautoreautoreautoreautoreautoreautoreautoreautoreautoreautoreautoreautoreautoreautoreautoreautoreautoreautoreautoreautoreautoreautoreautoreautoreautoreautoreautoreautoreautoreautoreautoreautoreautoreautoreautoreautoreautoreautoreautoreautoreautoreautoreautoreautoreautoreautoreautoreautoreautoreautoreautoreautoreautoreautoreautoreautoreautoreautoreautoreautoreautoreautoreautoreautoreautoreautoreautoreautoreautoreautoreautoreautoreautoreautoreautoreautoreautoreautoreautoreautoreautoreautoreautoreautoreautoreautoreautoreautoreautoreautoreautoreautoreautoreautoreautoreautoreautoreautoreautoreautoreautoreautoreautoreautoreautoreautoreautoreautoreautoreautoreautoreautoreautoreautoreautoreautoreautoreautoreautoreautoreautoreautoreautoreautoreautoreautoreautoreautoreautoreautoreautoreautoreautoreautoreautoreautoreautoreautoreautoreautoreautoreautoreautoreautoreautoreautoreautoreautoreautoreautoreautoreautoreautoreautoreautoreautoreautoreautoreautoreautoreautoreautoreautoreautoreautoreautoreautoreautoreautoreautoreautoreautoreautoreautoreautoreautoreautoreautoreautoreautoreautoreautoreautoreautoreautoreautoreautoreautoreautoreautoreautoreauto |
|-----------------------------------------------------------------------------------------------------|------------------------------------------------------------------------------------------------------------------------------------------------------------------------------------------------------------------------------------------------------------------------------------------------------------------------------------------------------------------------------------------------------------------------------------------------------------------------------------------------------------------------------------------------------------------------------------------------------------------------------------------------------------------------------------------------------------------------------------------------------------------------------------------------------------------------------------------------------------------------------------------------------------------------------------------------------------------------------------------------------------------------------------------------------------------------------------------------------------------------------------------------------------------------------------------------------------------------------------------------------------------------------------------------------------------------------------------------------------------------------------------------------------------------------------------------------------------------------------------------------------------------------------------------------------------------------------------------------------------------------------------------------------------------------------------------------------------------------------------------------------------------------------------------------------------------------------------------------------------------------------|
|                                                                                                     | A-12 Tumaki Drive<br>The Landing<br>Data Bay<br>Western entrance<br>Potter hust ramp<br>crassi Mailan<br>Nayal Akarma<br>Yacht Club                                                                                                                                                                                                                                                                                                                                                                                                                                                                                                                                                                                                                                                                                                                                                                                                                                                                                                                                                                                                                                                                                                                                                                                                                                                                                                                                                                                                                                                                                                                                                                                                                                                                                                                                                |
| Existing signage                                                                                    | The sign is in an excellent condition. Different branding to other existing signs                                                                                                                                                                                                                                                                                                                                                                                                                                                                                                                                                                                                                                                                                                                                                                                                                                                                                                                                                                                                                                                                                                                                                                                                                                                                                                                                                                                                                                                                                                                                                                                                                                                                                                                                                                                                  |
| (comment)<br>Enhancements /<br>additions / repairs<br>needed                                        | as the colour is light blue instead of dark green.<br>The sign is in an excellent condition. No repair needed.                                                                                                                                                                                                                                                                                                                                                                                                                                                                                                                                                                                                                                                                                                                                                                                                                                                                                                                                                                                                                                                                                                                                                                                                                                                                                                                                                                                                                                                                                                                                                                                                                                                                                                                                                                     |
| Site & Sign Ref No.<br>(Image) Tamaki Drive<br>Section 1_xx<br>Section 1.1 The<br>Landing Okahu Bay | The Landing Okahu Bay – map<br>The sign is located in Orakei Marina before the Auckland Sailing Club on Tamaki<br>Drive. This is an informational sign coloured in blue. The location of this map is<br>on the parking entrance on the west part of The Landing Okahu. It is located on<br>the ground off the footpath. The sign is double sided with the same information<br>in both sides. The pictures are shown below. The orange rectangle indicates the<br>location of the sign.                                                                                                                                                                                                                                                                                                                                                                                                                                                                                                                                                                                                                                                                                                                                                                                                                                                                                                                                                                                                                                                                                                                                                                                                                                                                                                                                                                                             |