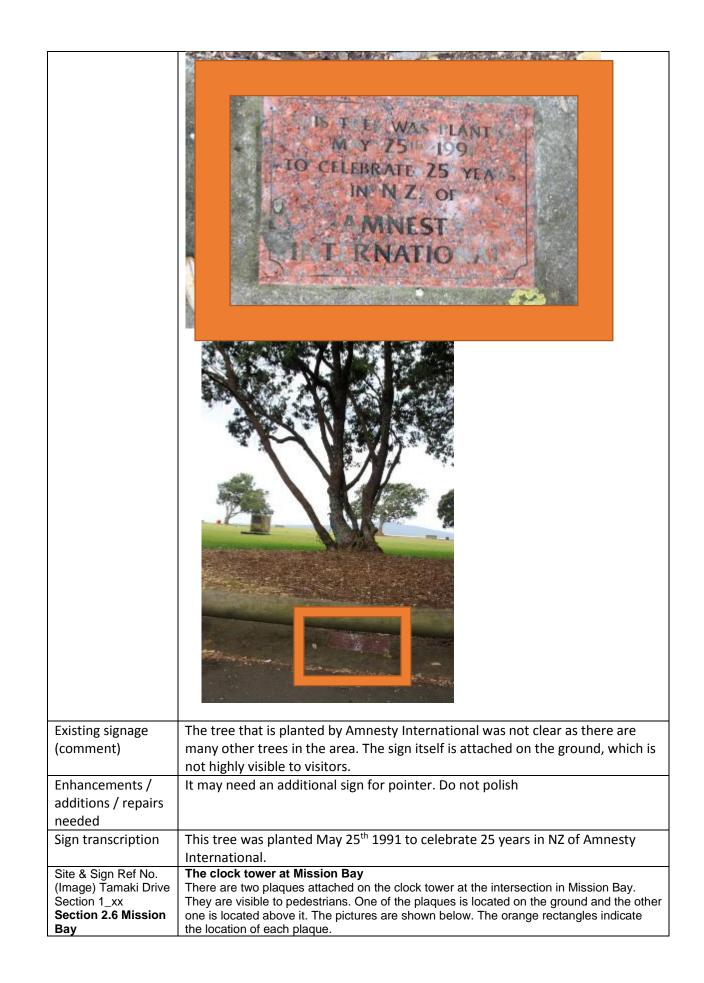

ernoons: 11.20 am – 1.30 pm<br>Evenings: 4:30 pm – 6.30 pm                                                                                                                                                                                                                                                    |
| Site & Sign Ref No.<br>(Image) Tamaki Drive<br>Section 1_xx                                                          | <b>New Zealand Flying School Memorial in Mission Bay</b><br>The New Zealand flying School Memorial is located in Mission Bay. There is no<br>sign, which leads to the stone. However, the stone is highly visible to people so                                                                                                                                                    |







| Existing signage                     | These plaques are the existing signs.                                             |
|--------------------------------------|-----------------------------------------------------------------------------------|
| (comment)                            |                                                                                   |
| Enhancements /                       | They are in good condition.                                                       |
| additions / repairs                  |                                                                                   |
| needed                               |                                                                                   |
| Sign transcription                   | Plaqu