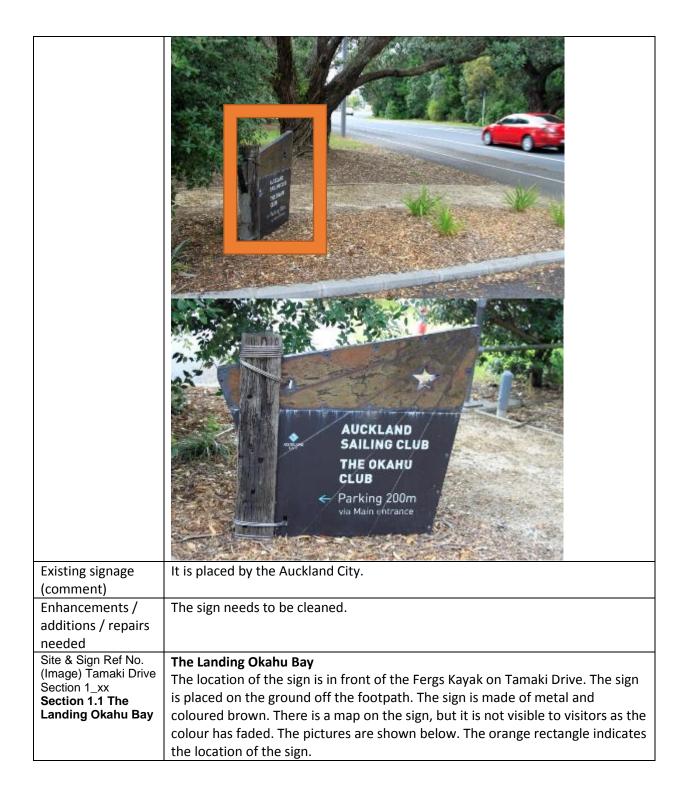

## Start at The Landing Okahu Bay – Western Entrance to Achilles Point via Michael Joseph Savage Memorial (Direction: West to East)

|                                                                                                     | Autoreautoreautoreautoreautoreautoreautoreautoreautoreautoreautoreautoreautoreautoreautoreautoreautoreautoreautoreautoreautoreautoreautoreautoreautoreautoreautoreautoreautoreautoreautoreautoreautoreautoreautoreautoreautoreautoreautoreautoreautoreautoreautoreautoreautoreautoreautoreautoreautoreautoreautoreautoreautoreautoreautoreautoreautoreautoreautoreautoreautoreautoreautoreautoreautoreautoreautoreautoreautoreautoreautoreautoreautoreautoreautoreautoreautoreautoreautoreautoreautoreautoreautoreautoreautoreautoreautoreautoreautoreautoreautoreautoreautoreautoreautoreautoreautoreautoreautoreautoreautoreautoreautoreautoreautoreautoreautoreautoreautoreautoreautoreautoreautoreautoreautoreautoreautoreautoreautoreautoreautoreautoreautoreautoreautoreautoreautoreautoreautoreautoreautoreautoreautoreautoreautoreautoreautoreautoreautoreautoreautoreautoreautoreautoreautoreautoreautoreautoreautoreautoreautoreautoreautoreautoreautoreautoreautoreautoreautoreautoreautoreautoreautoreautoreautoreautoreautoreautoreautoreautoreautoreautoreautoreautoreautoreautoreautoreautoreautoreautoreautoreautoreautoreautoreautoreautoreautoreautoreautoreautoreautoreautoreautoreautoreautoreautoreautoreautoreautoreautoreautoreautoreautoreautoreautoreautoreautoreautoreautoreautoreautoreautoreautoreautoreautoreautoreautoreautoreautoreautoreautoreautoreautoreautoreautoreautoreautoreautoreautoreautoreautoreautoreautoreautoreautoreautoreautoreautoreautoreautoreautoreautoreautoreautoreautoreautoreautoreautoreautoreautoreautoreautoreautoreautoreautoreautoreautoreautoreautoreautoreautoreautoreautoreautoreautoreautoreautoreautoreautoreautoreautoreautoreautoreautoreautoreautoreautoreautoreautoreautoreautoreautoreautoreautoreautoreautoreautoreautoreautoreautoreautoreautoreautoreautoreautoreautoreautoreautoreautoreautoreautoreauto |
|-----------------------------------------------------------------------------------------------------|------------------------------------------------------------------------------------------------------------------------------------------------------------------------------------------------------------------------------------------------------------------------------------------------------------------------------------------------------------------------------------------------------------------------------------------------------------------------------------------------------------------------------------------------------------------------------------------------------------------------------------------------------------------------------------------------------------------------------------------------------------------------------------------------------------------------------------------------------------------------------------------------------------------------------------------------------------------------------------------------------------------------------------------------------------------------------------------------------------------------------------------------------------------------------------------------------------------------------------------------------------------------------------------------------------------------------------------------------------------------------------------------------------------------------------------------------------------------------------------------------------------------------------------------------------------------------------------------------------------------------------------------------------------------------------------------------------------------------------------------------------------------------------------------------------------------------------------------------------------------------------|
|                                                                                                     | A-12 Tumaki Drive<br>The Landing<br>Data Bay<br>Western entrance<br>Potter hust ramp<br>crassi Mailan<br>Nayal Akarma<br>Yacht Club                                                                                                                                                                                                                                                                                                                                                                                                                                                                                                                                                                                                                                                                                                                                                                                                                                                                                                                                                                                                                                                                                                                                                                                                                                                                                                                                                                                                                                                                                                                                                                                                                                                                                                                                                |
| Existing signage                                                                                    | The sign is in an excellent condition. Different branding to other existing signs                                                                                                                                                                                                                                                                                                                                                                                                                                                                                                                                                                                                                                                                                                                                                                                                                                                                                                                                                                                                                                                                                                                                                                                                                                                                                                                                                                                                                                                                                                                                                                                                                                                                                                                                                                                                  |
| (comment)<br>Enhancements /<br>additions / repairs<br>needed                                        | as the colour is light blue instead of dark green.<br>The sign is in an excellent condition. No repair needed.                                                                                                                                                                                                                                                                                                                                                                                                                                                                                                                                                                                                                                                                                                                                                                                                                                                                                                                                                                                                                                                                                                                                                                                                                                                                                                                                                                                                                                                                                                                                                                                                                                                                                                                                                                     |
| Site & Sign Ref No.<br>(Image) Tamaki Drive<br>Section 1_xx<br>Section 1.1 The<br>Landing Okahu Bay | The Landing Okahu Bay – map<br>The sign is located in Orakei Marina before the Auckland Sailing Club on Tamaki<br>Drive. This is an informational sign coloured in blue. The location of this map is<br>on the parking entrance on the west part of The Landing Okahu. It is located on<br>the ground off the footpath. The sign is double sided with the same information<br>in both sides. The pictures are shown below. The orange rectangle indicates the<br>location of the sign.                                                                                                                                                                                                                                                                                                                                                                                                                                                                                                                                                                                                                                                                                                                                                                                                                                                                                                                                                                                                                                                                                                                                                                                                                                                                                                                                                                                             |