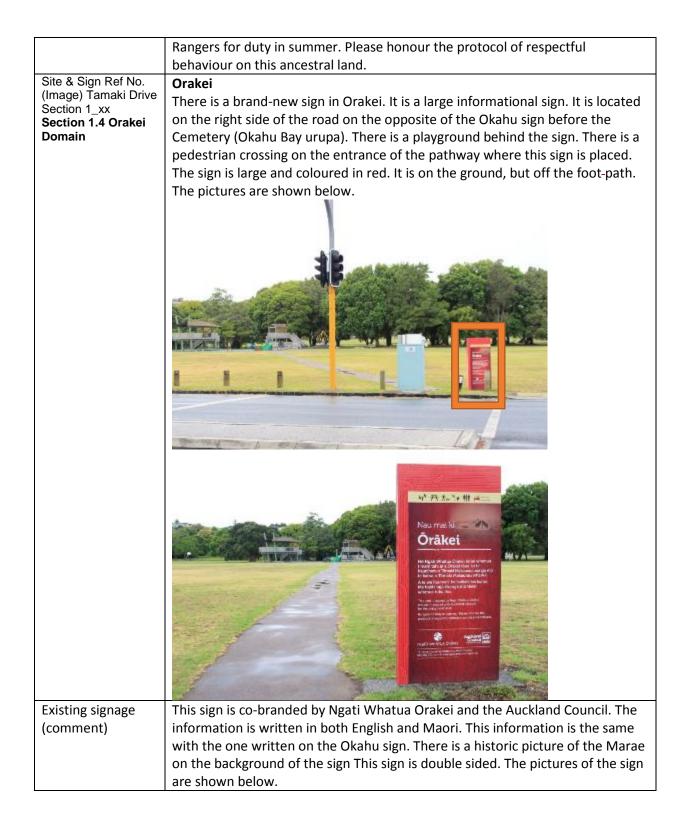

|                                                                                             | Watene<br>Reserve<br>This reserve is semanority<br>closed in vertices, overflow<br>perting is available during<br>pool rooms cony                                                                                                                                                                                                                                                                                                          |
|---------------------------------------------------------------------------------------------|--------------------------------------------------------------------------------------------------------------------------------------------------------------------------------------------------------------------------------------------------------------------------------------------------------------------------------------------------------------------------------------------------------------------------------------------|
| Existing signage<br>(comment)                                                               | This is an informational sign created by the Auckland Council.                                                                                                                                                                                                                                                                                                                                                                             |
| Enhancements /<br>additions / repairs<br>needed                                             | The sign is in a poor condition. It needs to be replaced.                                                                                                                                                                                                                                                                                                                                                                                  |
| Site & Sign Ref No.<br>(Image) Tamaki Drive<br>Section 1_xx<br>Section 1.4 Orakei<br>Domain | Orakei Domain<br>There are two identical brand-new signs in Okahu. They are information signs.<br>Both of them are located on the right side of the road on the Orakei Domain.<br>One is located next to Watene Reserve and the other one is next to the<br>cemetery. These signs are medium and coloured in red. They are on the<br>ground, but off the foot path. The pictures are shown below with the orange<br>rectangle around them. |
|                                                                                             | Sign 1. Okahu (next to Watene Reserve)                                                                                                                                                                                                                                                                                                                                                                                                     |

|                                                 | Sign 2. Okahu (next to the Orakei Cemetery [Orakei Urupa]/the edge of Orakei Domain)                                                                                                                                                                                       |
|-------------------------------------------------|----------------------------------------------------------------------------------------------------------------------------------------------------------------------------------------------------------------------------------------------------------------------------|
| Existing signage<br>(comment)<br>Enhancements / | <ul> <li>These signs are co-branded by Ngati Whatua Orakei and the Auckland Council.</li> <li>The information is written in both English and Maori. These signs are double sided.</li> <li>They are brand new and in an excellent condition. No repairs needed.</li> </ul> |
| additions / repairs<br>needed                   |                                                                                                                                                                                                                                                                            |
| Sign transcription                              | Nau mai ki Okahu<br>No Ngati Whatua Orakei tenei whenua.<br>I mahi tahi ai a Orakei raua kote Kaunihera o Tamaki Makaurau oranga mo te<br>katoa o Tamaki Makaurau whanui.                                                                                                  |
|                                                 | A te wa Raumati , he kaitiaki kei konei.<br>Me tiaki i nga tikanga mo tenei whenua tuku iho.                                                                                                                                                                               |
|                                                 | (The English translation of the Maori writing above is shown on the sign. The transcription can be seen below).                                                                                                                                                            |
|                                                 | This land is owned by Ngati Whatua Orakei and co-managed with Auckland Council for the enjoyment of all.                                                                                                                                                                   |

| Enhancements /<br>additions / repairs                                                       | With the second seco |
|---------------------------------------------------------------------------------------------|-------------------------------------------------------------------------------------------------------------------------------------------------------------------------------------------------------------------------------------------------------------------------------------------------------------------------------------------------------------------------------------------------------------------------------------------------------------------------------------------------------------------------------------------------------------------------------------------------------------------------------------------------------------------------------------------------------------------------------------------------------------------------------------------------------------------------------------------------------------------------------------------------------------------------------------------------------------------------------------------------------------------------------------------------------------------------------------------------------------------------------------------------------------------------------------------------------------------------------------------------------------------------------------------------------------------------------------------------------------------------------------------------------------------------------------------------------------------------------------------------------------------------------------------------------------------------------------------------------------------------------------------------------------------------------------------------------------------------------------------------------------------------------------------------------------------------------------------------------------------------------------------------------------------------------------------------------------------------------------------------------------------------------------------------------------------------------------------------|
| needed                                                                                      |                                                                                                                                                                                                                                                                                                                                                                                                                                                                                                                                                                                                                                                                                                                                                                                                                                                                                                                                                                                                                                                                                                                                                                                                                                                                                                                                                                                                                                                                                                                                                                                                                                                                                                                                                                                                                                                                                                                                                                                                                                                                                                 |
| Sign transcription                                                                          | Nau mai ki Okahu<br>No Ngati Whatua Orakei tenei whenua.<br>I mahi tahi ai a Orakei raua kote Kaunihera o Tamaki Makaurau oranga mo te<br>katoa o Tamaki Makaurau whanui.<br>A te wa Raumati , he kaitiaki kei konei.<br>Me tiaki i nga tikanga mo tenei whenua tuku iho.                                                                                                                                                                                                                                                                                                                                                                                                                                                                                                                                                                                                                                                                                                                                                                                                                                                                                                                                                                                                                                                                                                                                                                                                                                                                                                                                                                                                                                                                                                                                                                                                                                                                                                                                                                                                                       |
|                                                                                             | (The English translation of the Maori writing above is shown on the sign. The transcription can be seen below).                                                                                                                                                                                                                                                                                                                                                                                                                                                                                                                                                                                                                                                                                                                                                                                                                                                                                                                                                                                                                                                                                                                                                                                                                                                                                                                                                                                                                                                                                                                                                                                                                                                                                                                                                                                                                                                                                                                                                                                 |
|                                                                                             | This land is owned by Ngati Whatua Orakei and co-managed with Auckland Council for the enjoyment of all.                                                                                                                                                                                                                                                                                                                                                                                                                                                                                                                                                                                                                                                                                                                                                                                                                                                                                                                                                                                                                                                                                                                                                                                                                                                                                                                                                                                                                                                                                                                                                                                                                                                                                                                                                                                                                                                                                                                                                                                        |
|                                                                                             | Rangers for duty in summer. Please honour the protocol of respectful behaviour on this ancestral land.                                                                                                                                                                                                                                                                                                                                                                                                                                                                                                                                                                                                                                                                                                                                                                                                                                                                                                                                                                                                                                                                                                                                                                                                                                                                                                                                                                                                                                                                                                                                                                                                                                                                                                                                                                                                                                                                                                                                                                                          |
| Site & Sign Ref No.<br>(Image) Tamaki Drive<br>Section 1_xx<br>Section 1.4 Orakei<br>Domain | <b>Orakei Domain</b><br>There is a small informational sign in the Orakei Domain. It is located at the front of the back entrance. It is attached to a pole on the ground of the footpath. It is placed in near the new Okahu red sign. It is coloured blue. The sign is in a poor condition.                                                                                                                                                                                                                                                                                                                                                                                                                                                                                                                                                                                                                                                                                                                                                                                                                                                                                                                                                                                                                                                                                                                                                                                                                                                                                                                                                                                                                                                                                                                                                                                                                                                                                                                                                                                                   |