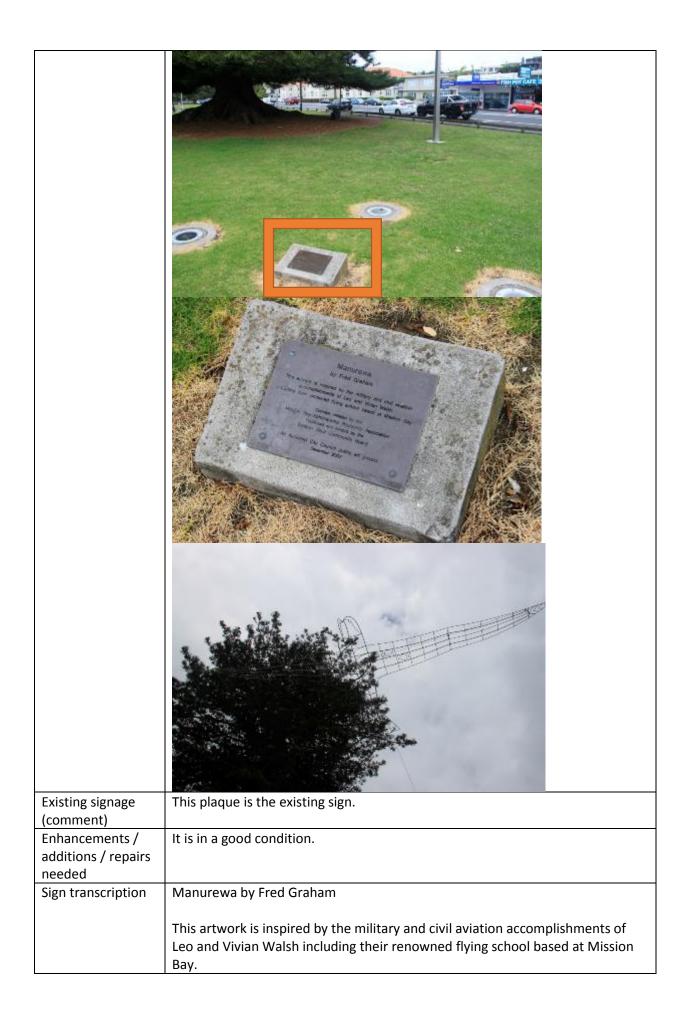

on Bay Improvement Society Incorporated        |
|                                      | and dedicated to all the citizens to mark the Cetenary of Auckland City.          |
| Site & Sign Ref No.                  | Manurewa Artwork at Mission Bay                                                   |
| (Image) Tamaki Drive<br>Section 1_xx | There is a plaque located in the parking spaces in Mission Bay. This plaque       |
| Section 2.6 Mission                  | refers to the artwork, which is located above it. It is located on the ground off |
| Вау                                  | the footpath near the Sitka tree in the parking lot. The pictures are shown       |
|                                      | below. The orange rectangle shows the location of the sign.                       |



|                                                                                           | Concept initiated by the Mission Bay-Kohimarama Residents Association                                                                                                                                                                                                                                                                                                                                          |
|-------------------------------------------------------------------------------------------|------------------------------------------------------------------------------------------------------------------------------------------------------------------------------------------------------------------