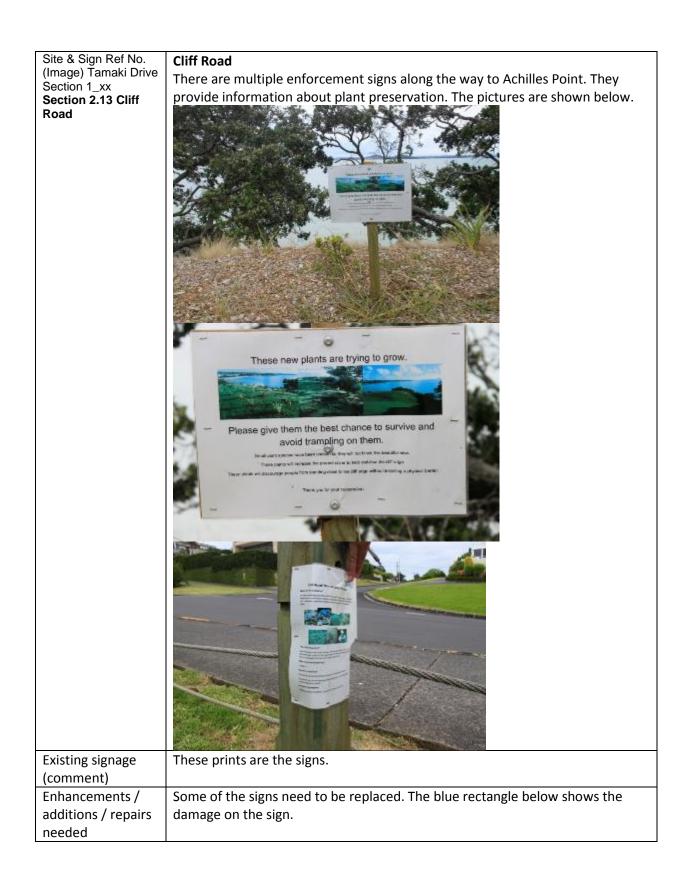

l

|                                                 | Withel Joseph<br>Gazge Memorial<br>Worki Gazer<br>Here                                                                                                                                                         |
|-------------------------------------------------|----------------------------------------------------------------------------------------------------------------------------------------------------------------------------------------------------------------|
| Existing signage<br>(comment)                   | The sign is pretty clear and visible to drivers, cyclists and pedestrians. However, there is no pedestrian crossing near the entrance, which makes it hard for them to cross and visit the memorial.           |
| Enhancements /<br>additions / repairs<br>needed | The sign is t in a poor condition. It needs to be replaced or undergo extensive repair. The condition of the sign is shown in pictures below. The blue rectangles show the parts of the sign that are damaged. |