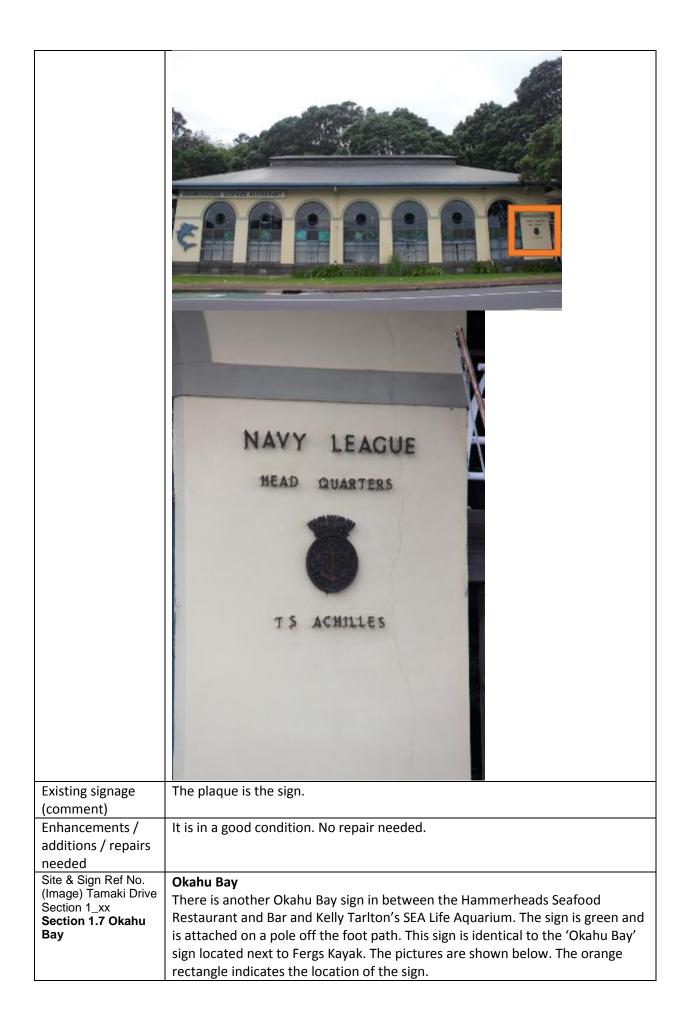

| Existing signage<br>(comment)                                                                                              | The sign is a plaque that is attached on the asphalt of the footpath.                                                                                                                                                                                                                                                                                                                                                       |
|----------------------------------------------------------------------------------------------------------------------------|-----------------------------------------------------------------------------------------------------------------------------------------------------------------------------------------------------------------------------------------------------------------------------------------------------------------------------------------------------------------------------------------------------------------------------|
| Enhancements /<br>additions / repairs<br>needed                                                                            | It is in a good condition.                                                                                                                                                                                                                                                                                                                                                                                                  |
| Site & Sign Ref No.<br>(Image) Tamaki Drive<br>Section 1_xx<br>Section 1.6<br>Hammerheads<br>Seafood Restaurant<br>and Bar | Hammerheads Restaurant<br>There is a plaque, which states the 'Navy League Head Quarters of T. S. Achilles'<br>attached on the wall of the Hammerheads Seafood Restaurant and Bar. It is<br>located on Tamaki Drive (on the right side of the road from the city centre). It is<br>quite visible to both drivers and pedestrians. The pictures are shown below.<br>The orange rectangle indicates the location of the sign. |

Site & Sign Ref No. (Image) Tamaki Drive Section 1\_xx Section 1.8 Kelly Tarlton's SEA LIFE Aquarium