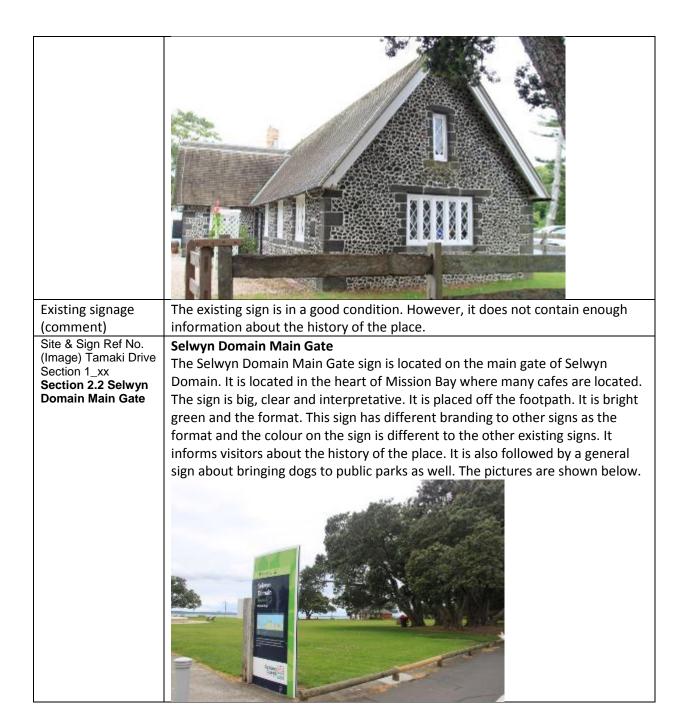

## Start at The Landing Okahu Bay – Western Entrance to Achilles Point via Michael Joseph Savage Memorial (Direction: West to East)

|                                                                                                     | Autoreautoreautoreautoreautoreautoreautoreautoreautoreautoreautoreautoreautoreautoreautoreautoreautoreautoreautoreautoreautoreautoreautoreautoreautoreautoreautoreautoreautoreautoreautoreautoreautoreautoreautoreautoreautoreautoreautoreautoreautoreautoreautoreautoreautoreautoreautoreautoreautoreautoreautoreautoreautoreautoreautoreautoreautoreautoreautoreautoreautoreautoreautoreautoreautoreautoreautoreautoreautoreautoreautoreautoreautoreautoreautoreautoreautoreautoreautoreautoreautoreautoreautoreautoreautoreautoreautoreautoreautoreautoreautoreautoreautoreautoreautoreautoreautoreautoreautoreautoreautoreautoreautoreautoreautoreautoreautoreautoreautoreautoreautoreautoreautoreautoreautoreautoreautoreautoreautoreautoreautoreautoreautoreautoreautoreautoreautoreautoreautoreautoreautoreautoreautoreautoreautoreautoreautoreautoreautoreautoreautoreautoreautoreautoreautoreautoreautoreautoreautoreautoreautoreautoreautoreautoreautoreautoreautoreautoreautoreautoreautoreautoreautoreautoreautoreautoreautoreautoreautoreautoreautoreautoreautoreautoreautoreautoreautoreautoreautoreautoreautoreautoreautoreautoreautoreautoreautoreautoreautoreautoreautoreautoreautoreautoreautoreautoreautoreautoreautoreautoreautoreautoreautoreautoreautoreautoreautoreautoreautoreautoreautoreautoreautoreautoreautoreautoreautoreautoreautoreautoreautoreautoreautoreautoreautoreautoreautoreautoreautoreautoreautoreautoreautoreautoreautoreautoreautoreautoreautoreautoreautoreautoreautoreautoreautoreautoreautoreautoreautoreautoreautoreautoreautoreautoreautoreautoreautoreautoreautoreautoreautoreautoreautoreautoreautoreautoreautoreautoreautoreautoreautoreautoreautoreautoreautoreautoreautoreautoreautoreautoreautoreautoreautoreautoreautoreautoreautoreautoreautoreautoreautoreautoreautoreautoreautoreautoreautoreautoreautoreautoreautoreauto |
|-----------------------------------------------------------------------------------------------------|------------------------------------------------------------------------------------------------------------------------------------------------------------------------------------------------------------------------------------------------------------------------------------------------------------------------------------------------------------------------------------------------------------------------------------------------------------------------------------------------------------------------------------------------------------------------------------------------------------------------------------------------------------------------------------------------------------------------------------------------------------------------------------------------------------------------------------------------------------------------------------------------------------------------------------------------------------------------------------------------------------------------------------------------------------------------------------------------------------------------------------------------------------------------------------------------------------------------------------------------------------------------------------------------------------------------------------------------------------------------------------------------------------------------------------------------------------------------------------------------------------------------------------------------------------------------------------------------------------------------------------------------------------------------------------------------------------------------------------------------------------------------------------------------------------------------------------------------------------------------------------|
|                                                                                                     | A-12 Tumaki Drive<br>The Landing<br>Data Bay<br>Western entrance<br>Potter hust ramp<br>crassi Mailan<br>Nayal Akarma<br>Yacht Club                                                                                                                                                                                                                                                                                                                                                                                                                                                                                                                                                                                                                                                                                                                                                                                                                                                                                                                                                                                                                                                                                                                                                                                                                                                                                                                                                                                                                                                                                                                                                                                                                                                                                                                                                |
| Existing signage                                                                                    | The sign is in an excellent condition. Different branding to other existing signs                                                                                                                                                                                                                                                                                                                                                                                                                                                                                                                                                                                                                                                                                                                                                                                                                                                                                                                                                                                                                                                                                                                                                                                                                                                                                                                                                                                                                                                                                                                                                                                                                                                                                                                                                                                                  |
| (comment)<br>Enhancements /<br>additions / repairs<br>needed                                        | as the colour is light blue instead of dark green.<br>The sign is in an excellent condition. No repair needed.                                                                                                                                                                                                                                                                                                                                                                                                                                                                                                                                                                                                                                                                                                                                                                                                                                                                                                                                                                                                                                                                                                                                                                                                                                                                                                                                                                                                                                                                                                                                                                                                                                                                                                                                                                     |
| Site & Sign Ref No.<br>(Image) Tamaki Drive<br>Section 1_xx<br>Section 1.1 The<br>Landing Okahu Bay | The Landing Okahu Bay – map<br>The sign is located in Orakei Marina before the Auckland Sailing Club on Tamaki<br>Drive. This is an informational sign coloured in blue. The location of this map is<br>on the parking entrance on the west part of The Landing Okahu. It is located on<br>the ground off the footpath. The sign is double sided with the same information<br>in both sides. The pictures are shown below. The orange rectangle indicates the<br>location of the sign.                                                                                                                                                                                                                                                                                                                                                                                                                                                                                                                                                                                                                                                                                                                                                                                                                                                                                                                                                                                                                                                                                                                                                                                                                                                                                                                                                                                             |