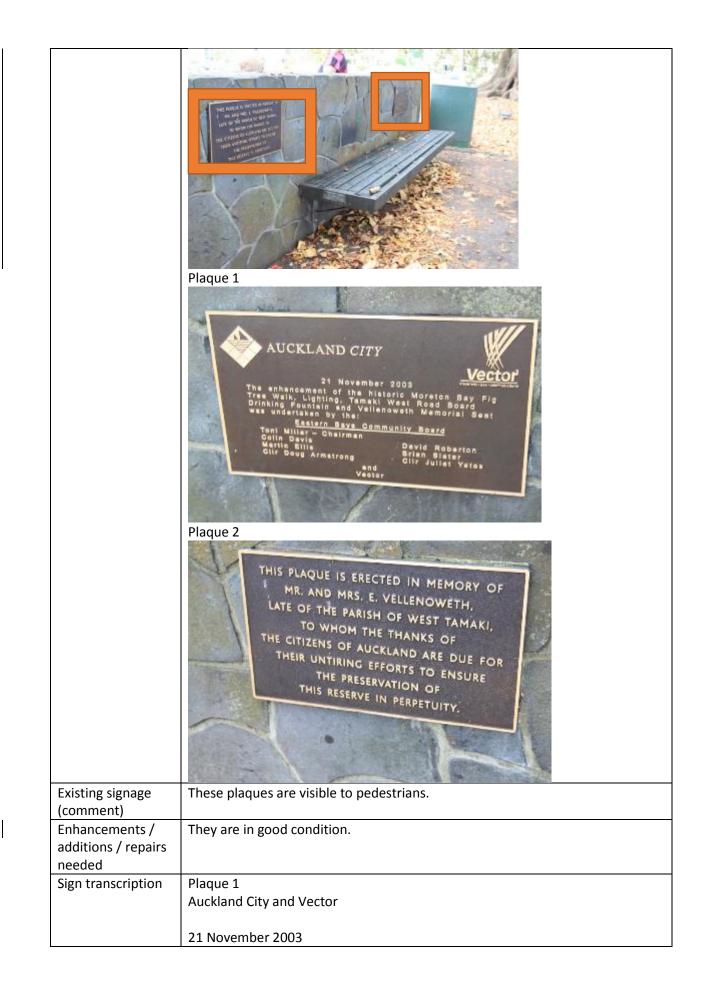

|
| Section 1_xx<br>Section 2.8<br>Vellenoweth Green | The signs of the Vellenoweth Green Park are located on the corner of the park.<br>They are medium-sized and are attached on the ground. However, they are still<br>quite visible to both drivers and pedestrians. The park is located near                                                                              |
|                                                  | Kohimarama Beach, next to the pedestrian crossing. The pictures of the signs are shown below. The orange rectangles represent the location of the existing sign.                                                                                                                                                        |







| The enhancement of the historic Moreton Bay Fig Tree Walk, Lighting, Tamaki, West Road Board Drinking Fountain and Vellenoweth Memorial Seat was undertaken by the:         Eastern Bays Community Board         Toni Miller – Chairman         Colin Davis         Martin Ellis         Clir Doug Armstrong         David Roberton         Brian Slater         Clir Juliet Yates         And Vector         Plaque 2         This plaque is erected in memory of Mr. and Mrs. E. Vellenoweth, late of the Parish of West Tamaki, to whom the thanks of the citizens of Auckland are due for their untiring efforts to ensure the preservation of this reserve in perpetuity.         Section 2.8       Plaque at the Vellenoweth Green         There is another plaque regarding the history of Round the Bays at the Vell