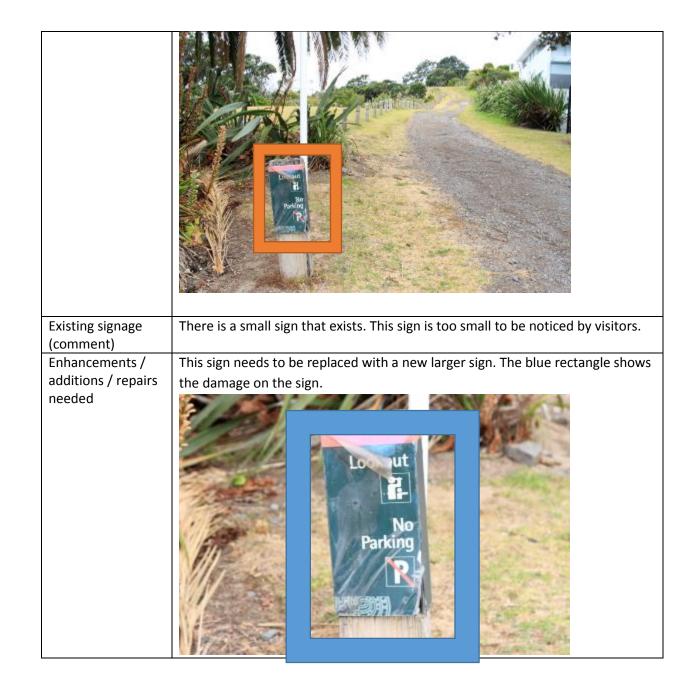

| Sign transcription                                                                                                                 | Orakei Wharf<br>The original passenger ferry wharf at Orakei was built in 1902. This replacement<br>wharf officially opened January 28, 1985 was provided by the Auckland Harbour                                                                                                                                                                                                                                                                                                                                                                                                                                                                                                       |
|------------------------------------------------------------------------------------------------------------------------------------|-----------------------------------------------------------------------------------------------------------------------------------------------------------------------------------------------------------------------------------------------------------------------------------------------------------------------------------------------------------------------------------------------------------------------------------------------------------------------------------------------------------------------------------------------------------------------------------------------------------------------------------------------------------------------------------------|
|                                                                                                                                    |                                                                                                                                                                                                                                                                                                                                                                                                                                                                                                                                                                                                                                                                                         |
| Site & Sign Ref No.<br>(Image) Tamaki Drive<br>Section 1_xx<br>Section 1.11<br>Takaparawhau /<br>Bastion Point                     | wharf officially opened January 28, 1985 was provided by the Auckland Harbour<br>Board for the recreational use of Aucklanders.<br><b>Takaparawhau / Bastion Point</b><br>Takaparawhau Point is also known as Bastion Point. It is located on the corner<br>between the West End of Mission Bay and Kelly Tarlton's SEA LIFE Aquarium.<br>The sign is on the ground off the footpath. It is very small and is not quite<br>visible for both drivers and pedestrians. There is no sign from the road across<br>that indicates the location of the Takaparawhau / Bastion Point. The pictures of<br>the sign are shown below. The orange rectangle indicates the location of the<br>sign. |
| Evisting signage                                                                                                                   | There is a medium sized interpretative sign. The surrent sign is in an upsafe                                                                                                                                                                                                                                                                                                                                                                                                                                                                                                                                                                                                           |
| Existing signage                                                                                                                   | There is a medium sized interpretative sign. The current sign is in an unsafe                                                                                                                                                                                                                                                                                                                                                                                                                                                                                                                                                                                                           |
| (comment)<br>Sign transcription                                                                                                    | location for viewing.<br>The above paa was one of four strongholds taken by Ngati Whatua during their<br>wars with Waiohua about 1750AD. Ngati Whatua remains as owners of this<br>land and keepers of the fire.                                                                                                                                                                                                                                                                                                                                                                                                                                                                        |
| Site & Sign Ref No.<br>(Image) Tamaki Drive<br>Section 1_xx<br>Section 1.12<br>Michael Joseph<br>Michael Joseph<br>Savage Memorial | <b>Michael Joseph Savage Memorial</b><br>The sign is located at the entrance of Michael Joseph Savage Memorial. The<br>sign is big and clear. It is visible to drivers, cyclists and pedestrians. The colour<br>of the sign is green. It is off the road. The picture of the sign is shown below.                                                                                                                                                                                                                                                                                                                                                                                       |

l

|                                                 | Withel Joseph<br>Gazge Memorial<br>Worki Gazer<br>Here                                                                                                                                                         |
|-------------------------------------------------|----------------------------------------------------------------------------------------------------------------------------------------------------------------------------------------------------------------|
| Existing signage<br>(comment)                   | The sign is pretty clear and visible to drivers, cyclists and pedestrians. However, there is no pedestrian crossing near the entrance, which makes it hard for them to cross and visit the memorial.           |
| Enhancements /<br>additions / repairs<br>needed | The sign is t in a poor condition. It needs to be replaced or undergo extensive repair. The condition of the sign is shown in pictures below. The blue rectangles show the parts of the sign that are damaged. |