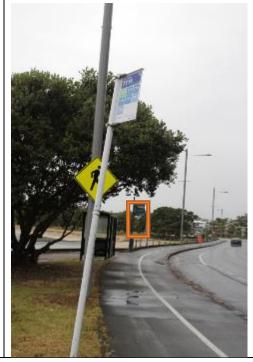

| Existing signage<br>(comment)                                                                       | Many maritime and enforcement signs in The Landing Orakei area.                                                                                                                                                                                                                                                                                                                                                                                                                    |
|-----------------------------------------------------------------------------------------------------|------------------------------------------------------------------------------------------------------------------------------------------------------------------------------------------------------------------------------------------------------------------------------------------------------------------------------------------------------------------------------------------------------------------------------------------------------------------------------------|
| Enhancements /<br>additions / repairs<br>needed                                                     | They are in good condition. No repair needed.                                                                                                                                                                                                                                                                                                                                                                                                                                      |
| Site & Sign Ref No.<br>(Image) Tamaki Drive<br>Section 1_xx<br>Section 1.1 The<br>Landing Okahu Bay | The Landing Okahu Bay-Eastern entrance<br>The sign is located in Orakei Marina before the Auckland Sailing Club. It is<br>placed on the eastern entrance of the Orakei Marina. This is an informational<br>sign coloured in blue (re-branded by the Auckland Council). It is located on a<br>pole off the footpath. The sign is double sided with the same information in<br>both sides. The pictures are shown below. The orange rectangle indicates the<br>location of the sign. |