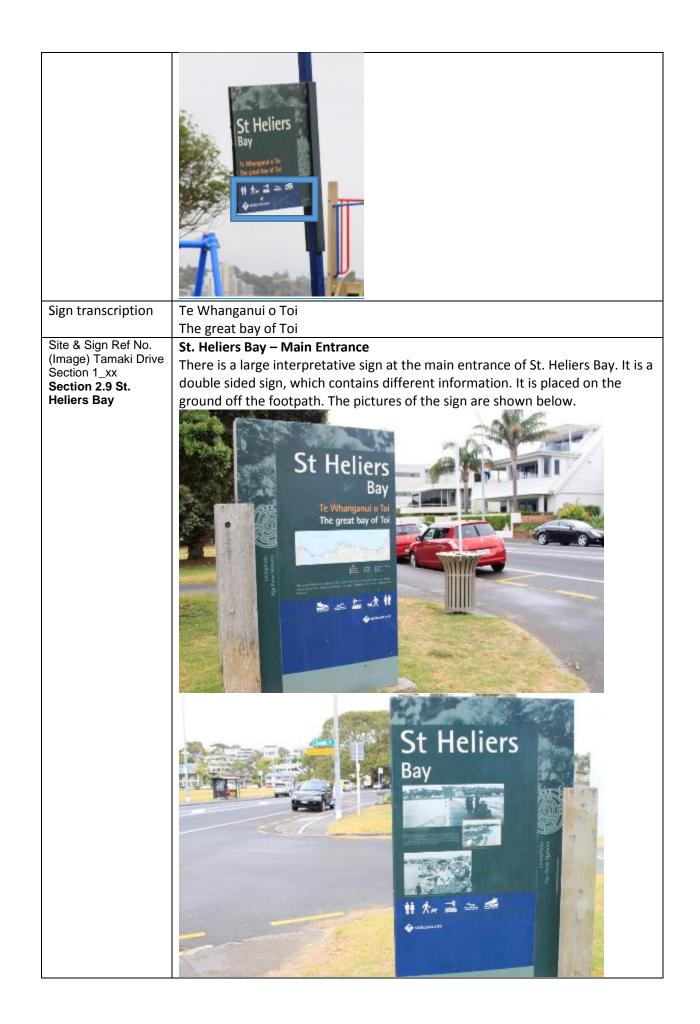

| It needs to be repaired because of rust. The blue rectangle shows the location                                                                                                                                                                                                                                                                   |
| additions / repairs<br>needed                                                                 | of the rust.                                                                                                                                                                                                                                                                                                                                     |







| <b>-</b> · · ·                              |                                                                                                                 |
|---------------------------------------------|-----------------------------------------------------------------------------------------------------------------|
| Existing signage                            | The existing sign is large and visible to both drivers and pedestrians.                                         |
| (comment)                                   |                                                                                                                 |
| Enhancements /                              | The sign needs a minor repair at the top left corner. The blue rectangle