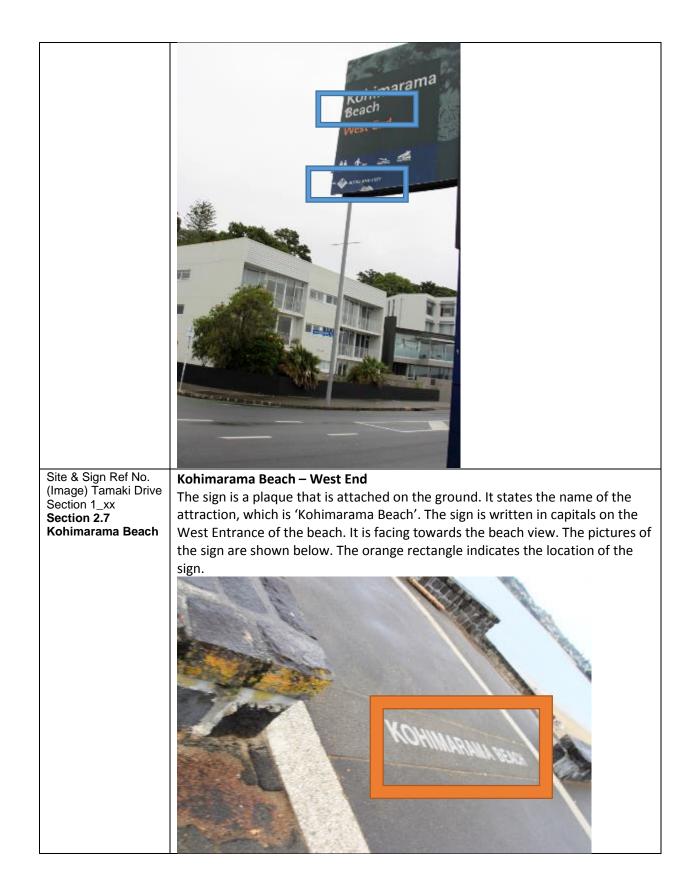

| The Loop Ends                                                                                                                                                                                                                                                                                                                               |
| Site & Sign Ref No.<br>(Image) Tamaki Drive<br>Section 1_xx<br>Section 2.7<br>Kohimarama Beach | Kohimarama Beach – West End<br>Kohimarama Beach – West End sign is located on Kohimarama Beach. The sign<br>is placed next to Bus Stop. The sign is double sided. It is green and is attached<br>on a pole off the foot path. The sign is shown on the picture below. The orange<br>rectangle represents the location of the existing sign. |





|                                                                                                | TOMMARAMA BEACH                                                                                                                                                                                                                                                                                                                                                                                                        |
|------------------------------------------------------------------------------------------------|------------------------------------------------------------------------------------------------------------------------------------------------------------------------------------------------