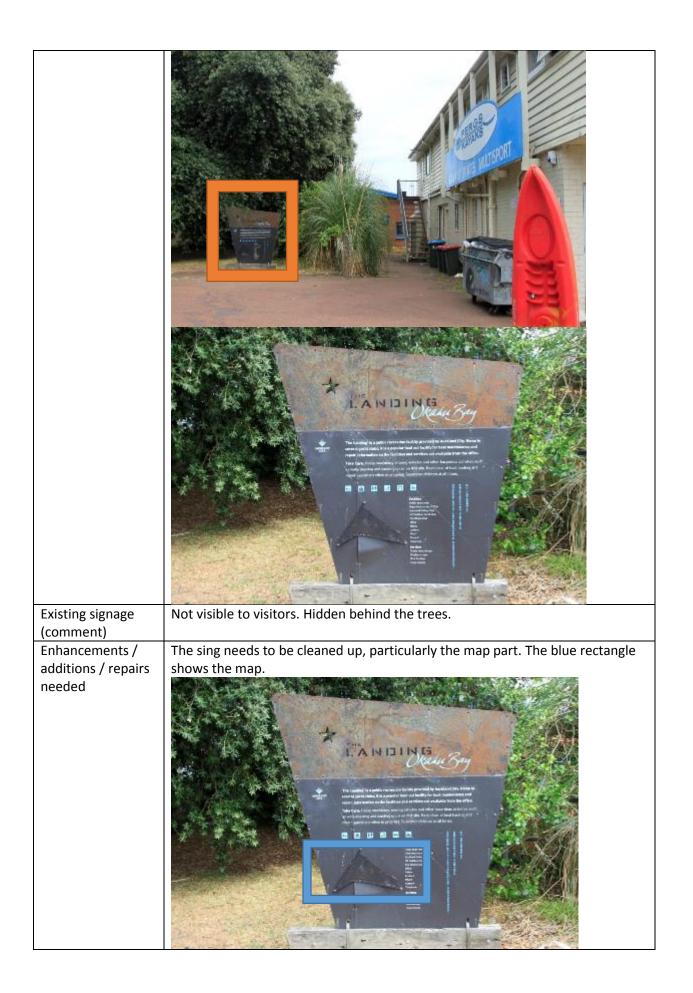

## Start at The Landing Okahu Bay – Western Entrance to Achilles Point via Michael Joseph Savage Memorial (Direction: West to East)

|                                                                                                     | Autoreautoreautoreautoreautoreautoreautoreautoreautoreautoreautoreautoreautoreautoreautoreautoreautoreautoreautoreautoreautoreautoreautoreautoreautoreautoreautoreautoreautoreautoreautoreautoreautoreautoreautoreautoreautoreautoreautoreautoreautoreautoreautoreautoreautoreautoreautoreautoreautoreautoreautoreautoreautoreautoreautoreautoreautoreautoreautoreautoreautoreautoreautoreautoreautoreautoreautoreautoreautoreautoreautoreautoreautoreautoreautoreautoreautoreautoreautoreautoreautoreautoreautoreautoreautoreautoreautoreautoreautoreautoreautoreautoreautoreautoreautoreautoreautoreautoreautoreautoreautoreautoreautoreautoreautoreautoreautoreautoreautoreautoreautoreautoreautoreautoreautoreautoreautoreautoreautoreautoreautoreautoreautoreautoreautoreautoreautoreautoreautoreautoreautoreautoreautoreautoreautoreautoreautoreautoreautoreautoreautoreautoreautoreautoreautoreautoreautoreautoreautoreautoreautoreautoreautoreautoreautoreautoreautoreautoreautoreautoreautoreautoreautoreautoreautoreautoreautoreautoreautoreautoreautoreautoreautoreautoreautoreautoreautoreautoreautoreautoreautoreautoreautoreautoreautoreautoreautoreautoreautoreautoreautoreautoreautoreautoreautoreautoreautoreautoreautoreautoreautoreautoreautoreautoreautoreautoreautoreautoreautoreautoreautoreautoreautoreautoreautoreautoreautoreautoreautoreautoreautoreautoreautoreautoreautoreautoreautoreautoreautoreautoreautoreautoreautoreautoreautoreautoreautoreautoreautoreautoreautoreautoreautoreautoreautoreautoreautoreautoreautoreautoreautoreautoreautoreautoreautoreautoreautoreautoreautoreautoreautoreautoreautoreautoreautoreautoreautoreautoreautoreautoreautoreautoreautoreautoreautoreautoreautoreautoreautoreautoreautoreautoreautoreautoreautoreautoreautoreautoreautoreautoreautoreautoreautoreautoreautoreautoreautoreautoreautoreautoreautoreauto |
|-----------------------------------------------------------------------------------------------------|------------------------------------------------------------------------------------------------------------------------------------------------------------------------------------------------------------------------------------------------------------------------------------------------------------------------------------------------------------------------------------------------------------------------------------------------------------------------------------------------------------------------------------------------------------------------------------------------------------------------------------------------------------------------------------------------------------------------------------------------------------------------------------------------------------------------------------------------------------------------------------------------------------------------------------------------------------------------------------------------------------------------------------------------------------------------------------------------------------------------------------------------------------------------------------------------------------------------------------------------------------------------------------------------------------------------------------------------------------------------------------------------------------------------------------------------------------------------------------------------------------------------------------------------------------------------------------------------------------------------------------------------------------------------------------------------------------------------------------------------------------------------------------------------------------------------------------------------------------------------------------|
|                                                                                                     | A-12 Tumaki Drive<br>The Landing<br>Data Bay<br>Western entrance<br>Potter hust ramp<br>crassi Mailan<br>Nayal Akarma<br>Yacht Club                                                                                                                                                                                                                                                                                                                                                                                                                                                                                                                                                                                                                                                                                                                                                                                                                                                                                                                                                                                                                                                                                                                                                                                                                                                                                                                                                                                                                                                                                                                                                                                                                                                                                                                                                |
| Existing signage                                                                                    | The sign is in an excellent condition. Different branding to other existing signs                                                                                                                                                                                                                                                                                                                                                                                                                                                                                                                                                                                                                                                                                                                                                                                                                                                                                                                                                                                                                                                                                                                                                                                                                                                                                                                                                                                                                                                                                                                                                                                                                                                                                                                                                                                                  |
| (comment)<br>Enhancements /<br>additions / repairs<br>needed                                        | as the colour is light blue instead of dark green.<br>The sign is in an excellent condition. No repair needed.                                                                                                                                                                                                                                                                                                                                                                                                                                                                                                                                                                                                                                                                                                                                                                                                                                                                                                                                                                                                                                                                                                                                                                                                                                                                                                                                                                                                                                                                                                                                                                                                                                                                                                                                                                     |
| Site & Sign Ref No.<br>(Image) Tamaki Drive<br>Section 1_xx<br>Section 1.1 The<br>Landing Okahu Bay | The Landing Okahu Bay – map<br>The sign is located in Orakei Marina before the Auckland Sailing Club on Tamaki<br>Drive. This is an informational sign coloured in blue. The location of this map is<br>on the parking entrance on the west part of The Landing Okahu. It is located on<br>the ground off the footpath. The sign is double sided with the same information<br>in both sides. The pictures are shown below. The orange rectangle indicates the<br>location of the sign.                                                                                                                                                                                                                                                                                                                                                                                                                                                                                                                                                                                                                                                                                                                                                                                                                                                                                                                                                                                                                                                                                                                                                                                                                                                                                                                                                                                             |

|                                                                                                     | Crates Menne     Crates Menne     Crates Menne     Dublic Soat men     Menne     Dublic Soat men     Menne     Dublic Soat men     Menne     Menne |
|-----------------------------------------------------------------------------------------------------|----------------------------------------------------------------------------------------------------------------------------------------------------------------------------------------------------------------------------------------------------------------------------------------------------------------------------------------------------------------------------------------------------------------------------------------------------------------------------------------------------------------------------------------------------------------------------------------------------------------------------------------------------------------------------------------------------------------------------------------------------------------------------------------------------------------------------------------------------------------------------------------------------------------------------------------------------------------------------------------------------------------------------------------------------------------------------------------------------------------------------------------------------------------------------------------------------------------------------------------------------------------------------------------------------------------------------------------------------------------------------------------------------------------------------------------------------------------------------------------------------------------------------------------------------------------------------------------------------------------------------------------------------------------------------------------------------------------------------------------------------------------------------------------------------------------------------------------------------------------------------------------------------------------------------------------------------------------------------------------------------------------------------------------------------------------------------------------------------------------------|
| Existing signage                                                                                    | The sign is in an excellent condition. Different branding to other existing signs                                                                                                                                                                                                                                                                                                                                                                                                                                                                                                                                                                                                                                                                                                                                                                                                                                                                                                                                                                                                                                                                                                                                                                                                                                                                                                                                                                                                                                                                                                                                                                                                                                                                                                                                                                                                                                                                                                                                                                                                                                    |
| (comment)                                                                                           | as the colour is light blue instead of dark green.                                                                                                                                                                                                                                                                                                                                                                                                                                                                                                                                                                                                                                                                                                                                                                                                                                                                                                                                                                                                                                                                                                                                                                                                                                                                                                                                                                                                                                                                                                                                                                                                                                                                                                                                                                                                                                                                                                                                                                                                                                                                   |
| Enhancements /<br>additions / repairs<br>needed                                                     | The sign is in an excellent condition. No repair needed.                                                                                                                                                                                                                                                                                                                                                                                                                                                                                                                                                                                                                                                                                                                                                                                                                                                                                                                                                                                                                                                                                                                                                                                                                                                                                                                                                                                                                                                                                                                                                                                                                                                                                                                                                                                                                                                                                                                                                                                                                                                             |
| Site & Sign Ref No.<br>(Image) Tamaki Drive<br>Section 1_xx<br>Section 1.1 The<br>Landing Okahu Bay | The Landing Okahu Bay<br>The Landing Okahu Bay provides many maritime and enforcement signs in the<br>area. They are located on poles. The orange rectangles indicate the location of<br>the signs.                                                                                                                                                                                                                                                                                                                                                                                                                                                                                                                                                                                                                                                                                                                                                                                                                                                                                                                                                                                                                                                                                                                                                                                                                                                                                                                                                                                                                                                                                                                                                                                                                                                                                                                                                                                                                                                                                                                  |