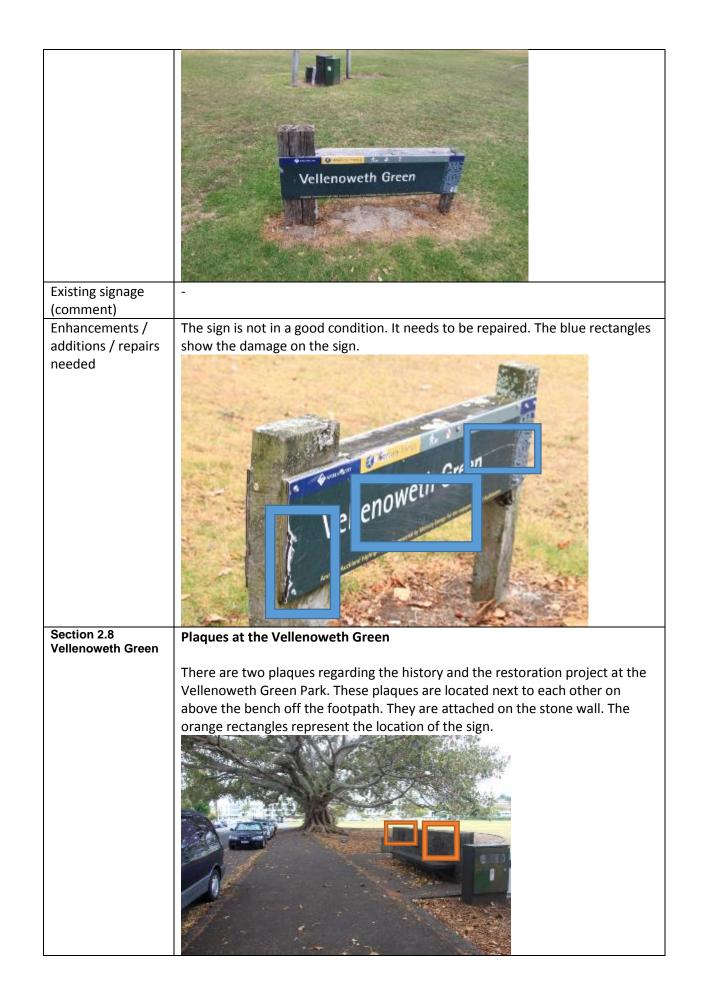

|
| Section 1_xx<br>Section 2.8<br>Vellenoweth Green | The signs of the Vellenoweth Green Park are located on the corner of the park.<br>They are medium-sized and are attached on the ground. However, they are still<br>quite visible to both drivers and pedestrians. The park is located near                                                                              |
|                                                  | Kohimarama Beach, next to the pedestrian crossing. The pictures of the signs are shown below. The orange rectangles represent the location of the existing sign.                                                                                                                                                        |







| The enhancement of the historic Moreton Bay Fig Tree Walk, Lighting, Tamaki, West Road Board Drinking Fountain and Vellenoweth Memorial Seat was undertaken by the:         Eastern Bays Community Board         Toni Miller – Chairman         Colin Davis         Martin Ellis         Clir Doug Armstrong         David Roberton         Brian Slater         Clir Juliet Yates         And Vector         Plaque 2         This plaque is erected in memory of Mr. and Mrs. E. Vellenoweth, late of the Parish of West Tamaki, to whom the thanks of the citizens of Auckland are due for their untiring efforts to ensure the preservation of this reserve in perpetuity.         Section 2.8       Plaque at the Vellenoweth Green         There is another plaque regarding the history of Round the Bays at the Ve