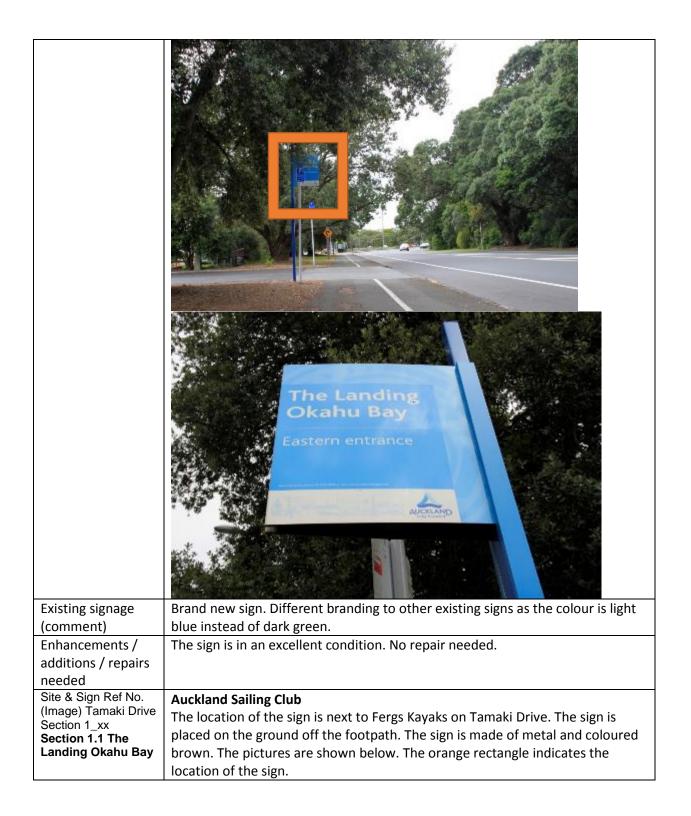

| Existing signage<br>(comment)                                                                       | Many maritime and enforcement signs in The Landing Orakei area.                                                                                                                                                                                                                                                                                                                                                                                                                    |
|-----------------------------------------------------------------------------------------------------|------------------------------------------------------------------------------------------------------------------------------------------------------------------------------------------------------------------------------------------------------------------------------------------------------------------------------------------------------------------------------------------------------------------------------------------------------------------------------------|
| Enhancements /<br>additions / repairs<br>needed                                                     | They are in good condition. No repair needed.                                                                                                                                                                                                                                                                                                                                                                                                                                      |
| Site & Sign Ref No.<br>(Image) Tamaki Drive<br>Section 1_xx<br>Section 1.1 The<br>Landing Okahu Bay | The Landing Okahu Bay-Eastern entrance<br>The sign is located in Orakei Marina before the Auckland Sailing Club. It is<br>placed on the eastern entrance of the Orakei Marina. This is an informational<br>sign coloured in blue (re-branded by the Auckland Council). It is located on a<br>pole off the footpath. The sign is double sided with the same information in<br>both sides. The pictures are shown below. The orange rectangle indicates the<br>location of the sign. |