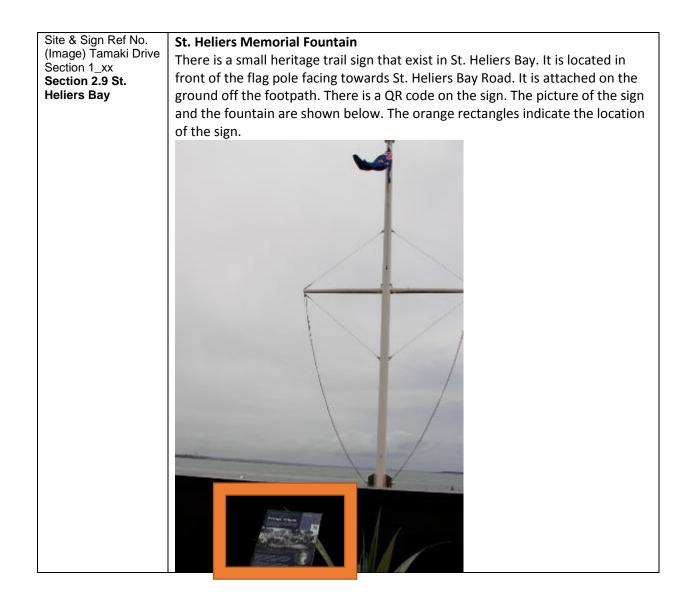

| South Africa       1899-1902         World War I       1914-1918         World War II       1939-1945         Malayan       1948-1963         Korea       1950-1953         Vietnam       1964-1972                                                                                                                                                                 |
|                                                 | All gave some – some gave all<br>Kia kore tatou e wareware                                                                                                                                                                                                                                                                                                          |







|                                      | St Heliers Memorial Fountain                                                       |
|--------------------------------------|------------------------------------------------------------------------------------|
|                                      | Friend's tribute                                                                   |
|                                      | The memorial fountain on the right was built by friends of a local scout leader    |
|                                      | who died in the First World War.                                                   |
|                                      |                                                                                    |
|