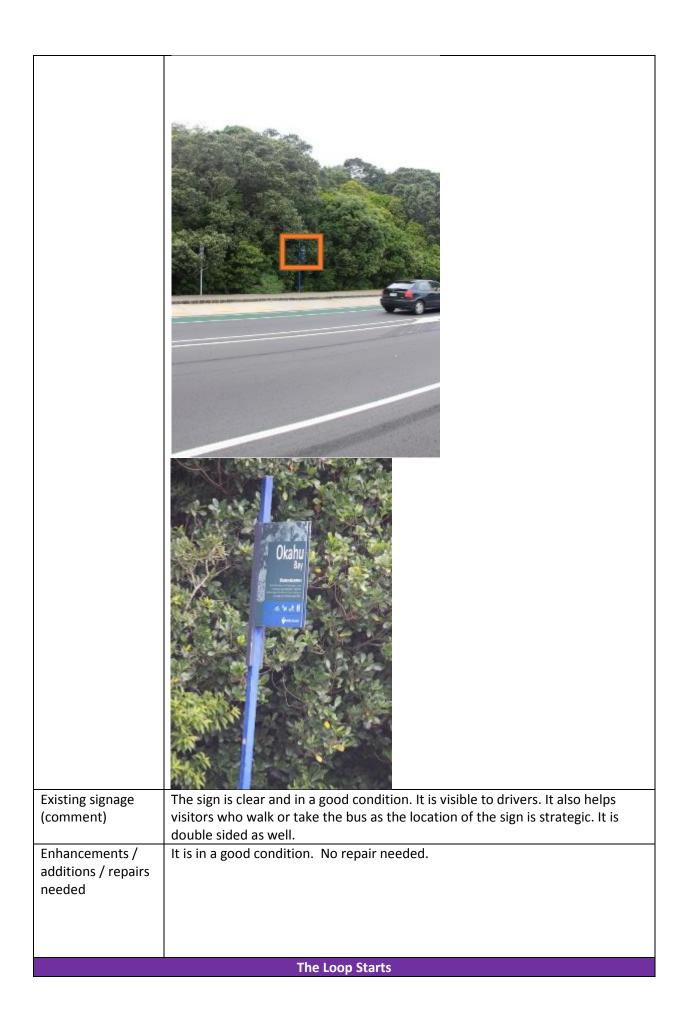

| Enhancements /<br>additions / repairs<br>needed                                  | This sign is brand new and in an excellent condition. No repair needed.                                                                                                                                                                                                                                                                                                                                                                                                                                                                                                                                                                             |
|----------------------------------------------------------------------------------|-----------------------------------------------------------------------------------------------------------------------------------------------------------------------------------------------------------------------------------------------------------------------------------------------------------------------------------------------------------------------------------------------------------------------------------------------------------------------------------------------------------------------------------------------------------------------------------------------------------------------------------------------------|
| Site & Sign Ref No.<br>(Image) Tamaki Drive<br>Section 1_xx<br>Section 1.5 Okahu | Okahu<br>There are two identical brand-new signs in Okahu. They are information signs.<br>Both of them are located on the left side of the road on the seaward. One is<br>located before the Cemetery and the other one is on the opposite of the<br>cemetery. These signs are large and coloured in red. It is on the ground, but off<br>the foot path. The pictures are shown below with the orange rectangle around<br>it.<br>The pictures are shown below with the orange rectangle around<br>it.<br>The pictures are shown below the the orange rectangle around<br>it.<br>The pictures are shown below the the orange rectangle around<br>it. |
| Existing signage<br>(comment)                                                    | These signs are co-branded by Ngati Whatua Orakei and the Auckland Council.<br>The information is written in both English and Maori. There is a historic photo<br>of the bay used as the background on the sign. These signs are double sided.<br>The picture of the sign is shown below.                                                                                                                                                                                                                                                                                                                                                           |

| Enhancements /<br>additions / repairs<br>needed                                  | They are brand new and in an excellent condition. No repairs needed.                                                                                                                                                                                                                                                                                                                                                                                                                                                                                                                                                                                                          |
|----------------------------------------------------------------------------------|-------------------------------------------------------------------------------------------------------------------------------------------------------------------------------------------------------------------------------------------------------------------------------------------------------------------------------------------------------------------------------------------------------------------------------------------------------------------------------------------------------------------------------------------------------------------------------------------------------------------------------------------------------------------------------|
| Sign transcription                                                               | <ul> <li>Nau mai ki Okahu</li> <li>No Ngati Whatua Orakei tenei whenua.</li> <li>I mahi tahi ai a Orakei raua kote Kaunihera o Tamaki Makaurau oranga mo te katoa o Tamaki Makaurau whanui.</li> <li>A te wa Raumati , he kaitiaki kei konei.</li> <li>Me tiaki i nga tikanga mo tenei whenua tuku iho.</li> <li>(The English translation of the Maori writing above is shown on the sign. The transcription can be seen below).</li> <li>This land is owned by Ngati Whatua Orakei and co-managed with Auckland Council for the enjoyment of all.</li> <li>Rangers for duty in summer. Please honour the protocol of respectful behaviour on this ancestral land.</li> </ul> |
| Site & Sign Ref No.<br>(Image) Tamaki Drive<br>Section 1_xx<br>Section 1.5 Okahu | Okahu Bay Public ToliletsThere is an informational sign attached on the wall of the public toilet at OkahuBay. It is located on the right side of the toilet. This sign is placed by AucklandCity and it is made of wood. The sign is in a poor condition. The pictures areshown below. The orange rectangle shows the location of the sign.                                                                                                                                                                                                                                                                                                                                  |