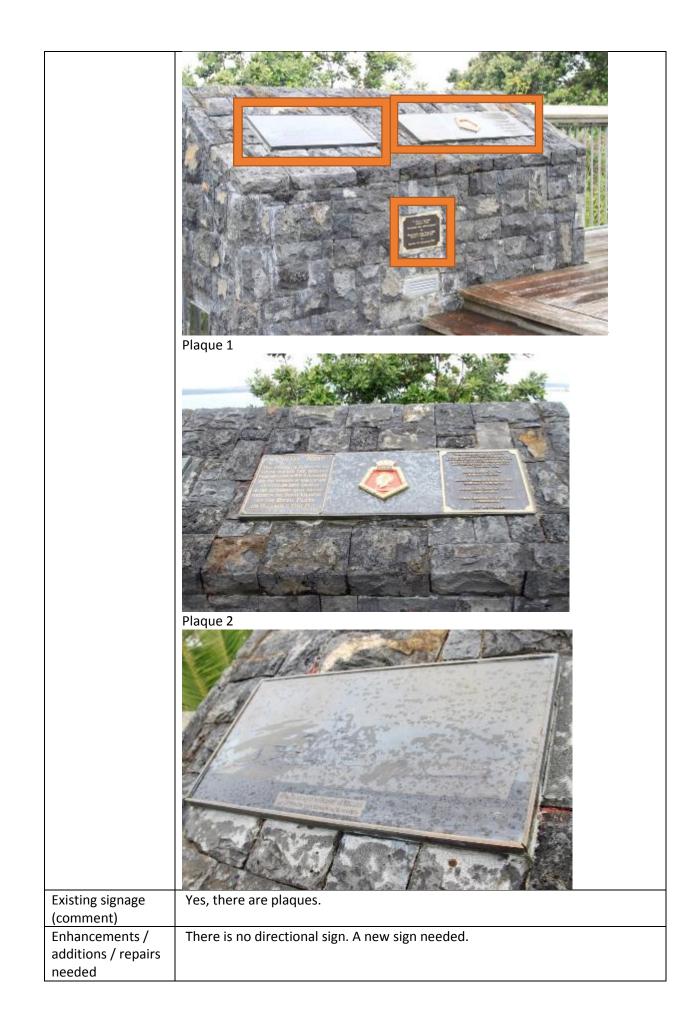

| Existing signage<br>(comment)                                                                                              | The sign is a plaque that is attached on the asphalt of the footpath.                                                                                                                                                                                                                                                                                                                                                       |
|----------------------------------------------------------------------------------------------------------------------------|-----------------------------------------------------------------------------------------------------------------------------------------------------------------------------------------------------------------------------------------------------------------------------------------------------------------------------------------------------------------------------------------------------------------------------|
| Enhancements /<br>additions / repairs<br>needed                                                                            | It is in a good condition.                                                                                                                                                                                                                                                                                                                                                                                                  |
| Site & Sign Ref No.<br>(Image) Tamaki Drive<br>Section 1_xx<br>Section 1.6<br>Hammerheads<br>Seafood Restaurant<br>and Bar | Hammerheads Restaurant<br>There is a plaque, which states the 'Navy League Head Quarters of T. S. Achilles'<br>attached on the wall of the Hammerheads Seafood Restaurant and Bar. It is<br>located on Tamaki Drive (on the right side of the road from the city centre). It is<br>quite visible to both drivers and pedestrians. The pictures are shown below.<br>The orange rectangle indicates the location of the sign. |