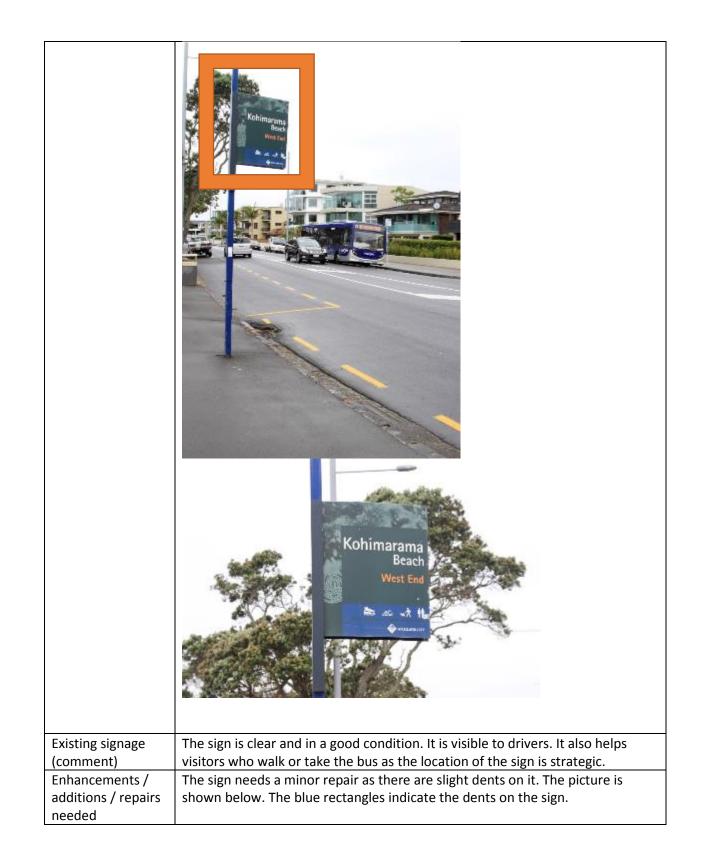

| The Loop Ends                                                                                                                                                                                                                                                                                                                               |
| Site & Sign Ref No.<br>(Image) Tamaki Drive<br>Section 1_xx<br>Section 2.7<br>Kohimarama Beach | Kohimarama Beach – West End<br>Kohimarama Beach – West End sign is located on Kohimarama Beach. The sign<br>is placed next to Bus Stop. The sign is double sided. It is green and is attached<br>on a pole off the foot path. The sign is shown on the picture below. The orange<br>rectangle represents the location of the existing sign. |





|                                                                                                | TOMMARAMA BEACH                                                                                                                                                                                                                                                                                                                                                                                                        |
|------------------------------------------------------------------------------------------------|----------------------------------------------------------------------------------------------------------------------------------------------------------------------------------------------