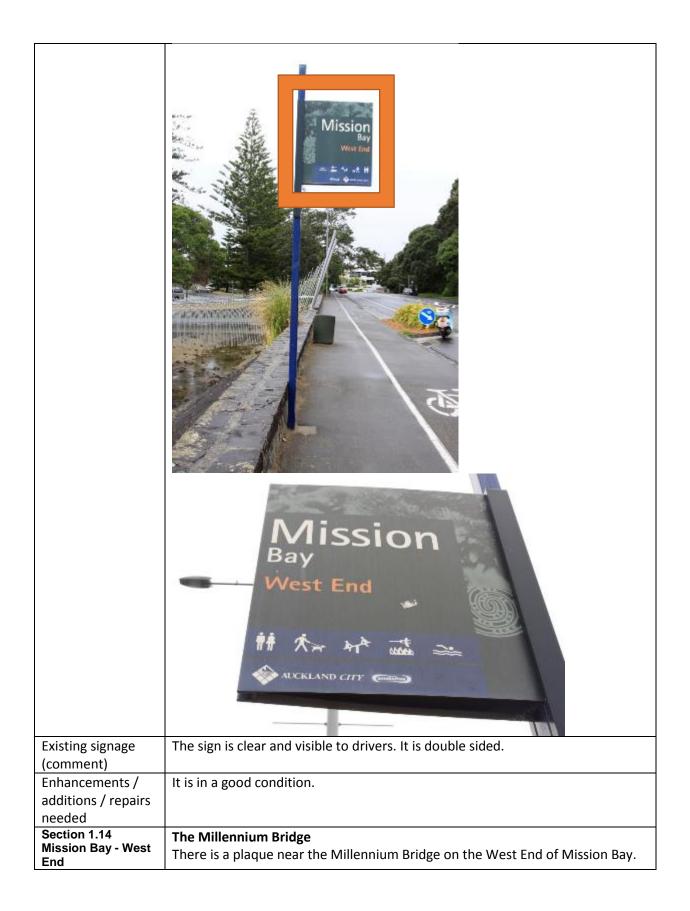

## Start at The Landing Okahu Bay – Western Entrance to Achilles Point via Michael Joseph Savage Memorial (Direction: West to East)

|                                                                                                     | Autoreautoreautoreautoreautoreautoreautoreautoreautoreautoreautoreautoreautoreautoreautoreautoreautoreautoreautoreautoreautoreautoreautoreautoreautoreautoreautoreautoreautoreautoreautoreautoreautoreautoreautoreautoreautoreautoreautoreautoreautoreautoreautoreautoreautoreautoreautoreautoreautoreautoreautoreautoreautoreautoreautoreautoreautoreautoreautoreautoreautoreautoreautoreautoreautoreautoreautoreautoreautoreautoreautoreautoreautoreautoreautoreautoreautoreautoreautoreautoreautoreautoreautoreautoreautoreautoreautoreautoreautoreautoreautoreautoreautoreautoreautoreautoreautoreautoreautoreautoreautoreautoreautoreautoreautoreautoreautoreautoreautoreautoreautoreautoreautoreautoreautoreautoreautoreautoreautoreautoreautoreautoreautoreautoreautoreautoreautoreautoreautoreautoreautoreautoreautoreautoreautoreautoreautoreautoreautoreautoreautoreautoreautoreautoreautoreautoreautoreautoreautoreautoreautoreautoreautoreautoreautoreautoreautoreautoreautoreautoreautoreautoreautoreautoreautoreautoreautoreautoreautoreautoreautoreautoreautoreautoreautoreautoreautoreautoreautoreautoreautoreautoreautoreautoreautoreautoreautoreautoreautoreautoreautoreautoreautoreautoreautoreautoreautoreautoreautoreautoreautoreautoreautoreautoreautoreautoreautoreautoreautoreautoreautoreautoreautoreautoreautoreautoreautoreautoreautoreautoreautoreautoreautoreautoreautoreautoreautoreautoreautoreautoreautoreautoreautoreautoreautoreautoreautoreautoreautoreautoreautoreautoreautoreautoreautoreautoreautoreautoreautoreautoreautoreautoreautoreautoreautoreautoreautoreautoreautoreautoreautoreautoreautoreautoreautoreautoreautoreautoreautoreautoreautoreautoreautoreautoreautoreautoreautoreautoreautoreautoreautoreautoreautoreautoreautoreautoreautoreautoreautoreautoreautoreautoreautoreautoreautoreautoreautoreautoreautoreautoreautoreauto |
|-----------------------------------------------------------------------------------------------------|------------------------------------------------------------------------------------------------------------------------------------------------------------------------------------------------------------------------------------------------------------------------------------------------------------------------------------------------------------------------------------------------------------------------------------------------------------------------------------------------------------------------------------------------------------------------------------------------------------------------------------------------------------------------------------------------------------------------------------------------------------------------------------------------------------------------------------------------------------------------------------------------------------------------------------------------------------------------------------------------------------------------------------------------------------------------------------------------------------------------------------------------------------------------------------------------------------------------------------------------------------------------------------------------------------------------------------------------------------------------------------------------------------------------------------------------------------------------------------------------------------------------------------------------------------------------------------------------------------------------------------------------------------------------------------------------------------------------------------------------------------------------------------------------------------------------------------------------------------------------------------|
|                                                                                                     | A-12 Tumaki Drive<br>The Landing<br>Data Bay<br>Western entrance<br>Potter hust ramp<br>crassi Mailan<br>Nayal Akarma<br>Yacht Club                                                                                                                                                                                                                                                                                                                                                                                                                                                                                                                                                                                                                                                                                                                                                                                                                                                                                                                                                                                                                                                                                                                                                                                                                                                                                                                                                                                                                                                                                                                                                                                                                                                                                                                                                |
| Existing signage                                                                                    | The sign is in an excellent condition. Different branding to other existing signs                                                                                                                                                                                                                                                                                                                                                                                                                                                                                                                                                                                                                                                                                                                                                                                                                                                                                                                                                                                                                                                                                                                                                                                                                                                                                                                                                                                                                                                                                                                                                                                                                                                                                                                                                                                                  |
| (comment)<br>Enhancements /<br>additions / repairs<br>needed                                        | as the colour is light blue instead of dark green.<br>The sign is in an excellent condition. No repair needed.                                                                                                                                                                                                                                                                                                                                                                                                                                                                                                                                                                                                                                                                                                                                                                                                                                                                                                                                                                                                                                                                                                                                                                                                                                                                                                                                                                                                                                                                                                                                                                                                                                                                                                                                                                     |
| Site & Sign Ref No.<br>(Image) Tamaki Drive<br>Section 1_xx<br>Section 1.1 The<br>Landing Okahu Bay | The Landing Okahu Bay – map<br>The sign is located in Orakei Marina before the Auckland Sailing Club on Tamaki<br>Drive. This is an informational sign coloured in blue. The location of this map is<br>on the parking entrance on the west part of The Landing Okahu. It is located on<br>the ground off the footpath. The sign is double sided with the same information<br>in both sides. The pictures are shown below. The orange rectangle indicates the<br>location of the sign.                                                                                                                                                                                                                                                                                                                                                                                                                                                                                                                                                                                                                                                                                                                                                                                                                                                                                                                                                                                                                                                                                                                                                                                                                                                                                                                                                                                             |