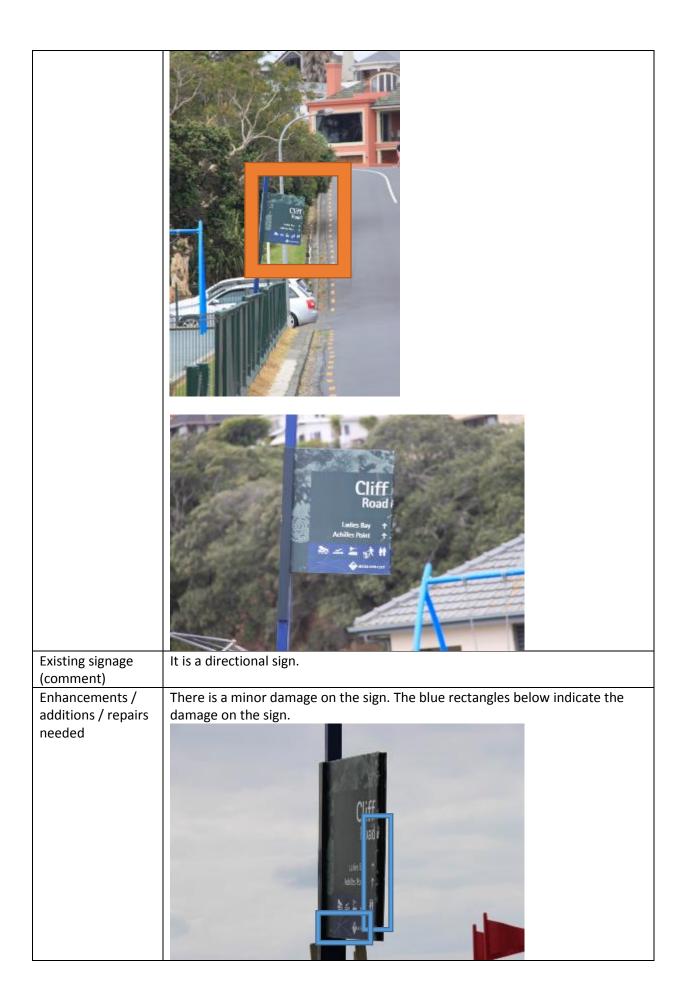

l

|                                                 | Withel Joseph<br>Gazge Memorial<br>Worki Gazer<br>Here                                                                                                                                                         |
|-------------------------------------------------|----------------------------------------------------------------------------------------------------------------------------------------------------------------------------------------------------------------|
| Existing signage<br>(comment)                   | The sign is pretty clear and visible to drivers, cyclists and pedestrians. However, there is no pedestrian crossing near the entrance, which makes it hard for them to cross and visit the memorial.           |
| Enhancements /<br>additions / repairs<br>needed | The sign is t in a poor condition. It needs to be replaced or undergo extensive repair. The condition of the sign is shown in pictures below. The blue rectangles show the parts of the sign that are damaged. |