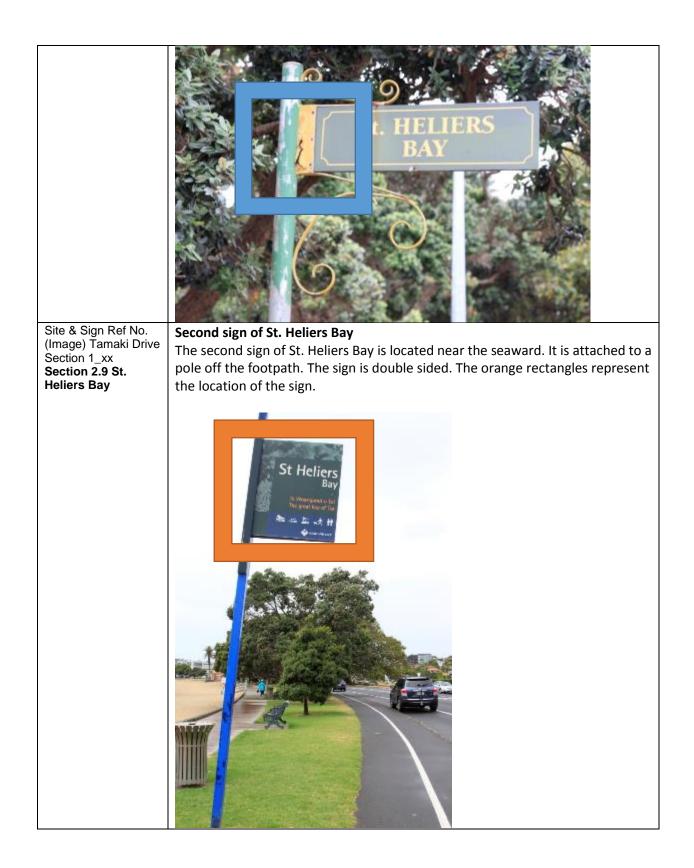

| It needs to be repaired because of rust. The blue rectangle shows the location                                                                                                                                                                                                                                                                   |
| additions / repairs<br>needed                                                                 | of the rust.                                                                                                                                                                                                                                                                                                                                     |







| <b>-</b> · · ·                              |                                                                                                                 |
|---------------------------------------------|-----------------------------------------------------------------------------------------------------------------|
| Existing signage                            | The existing sign is large and visible to both drivers and pedestrians.                                         |
| (comment)                                   |                                                                                                                 |
| Enhancements /                              | The sign needs a minor repair at the top left corner. The blue rectangle