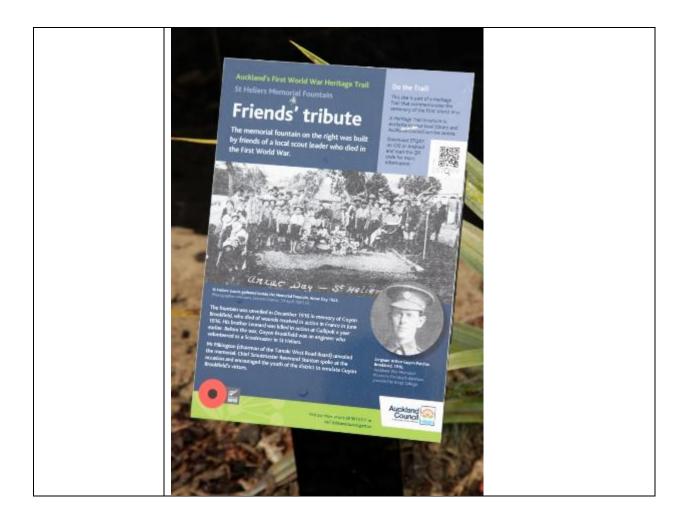

| Existing signage<br>(comment)                                                                | The sign is clear and in a good condition. It is visible to drivers. It also helps visitors who walk or take the bus as the location of the sign is strategic. It is double sided as well. The sign will be shown below.                                                                                                                                         |
|----------------------------------------------------------------------------------------------|------------------------------------------------------------------------------------------------------------------------------------------------------------------------------------------------------------------------------------------------------------------------------------------------------------------------------------------------------------------|
| Enhancements /<br>additions / repairs<br>needed                                              | The sign is in a good condition. It does not need any repair.                                                                                                                                                                                                                                                                                                    |
| Sign transcription                                                                           | Okahu Bay (Okahumatamomoe)<br>Okahu Matamomoe son of the Tamatekapua, captain of the Arawa waka,<br>established a village here before moving to the Kaipara. In time he returned to<br>be buried in the cliffs near Bastion Point.                                                                                                                               |
| Site & Sign Ref No.<br>(Image) Tamaki Drive<br>Section 1_xx<br>Section 1.3 Watene<br>Reserve | Watene Reserve<br>Watene Reserve is located in Okahu Bay. The location of the sign is located next<br>to the Orakei Domain. The sign is green and double sided with the same<br>information on each sides. It is attached on a pole on the ground off the<br>footpath. The pictures are shown below. the orange rectangle indicates the<br>location of the sign. |