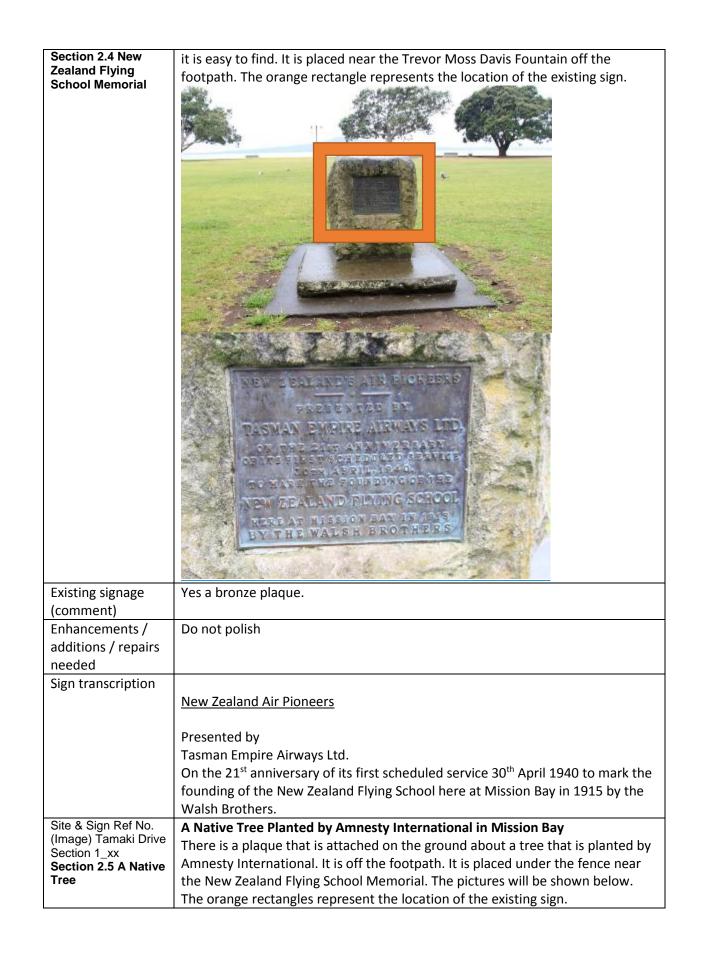

fternoons: 11.20 am – 1.30 pm<br>Evenings: 4:30 pm – 6.30 pm                                                                                                                                                                                                                                                    |
| Site & Sign Ref No.<br>(Image) Tamaki Drive<br>Section 1_xx                                                          | <b>New Zealand Flying School Memorial in Mission Bay</b><br>The New Zealand flying School Memorial is located in Mission Bay. There is no<br>sign, which leads to the stone. However, the stone is highly visible to people so                                                                                                                                                    |







| Existing signage                     | These plaques are the existing signs.                                             |
|--------------------------------------|-----------------------------------------------------------------------------------|
| (comment)                            |                                                                                   |
| Enhancements /                       | They are in good condition.                                                       |
| additions / repairs                  |                                                                                   |
| needed                               |                                                                                   |
| Sign transcription                   | Pla