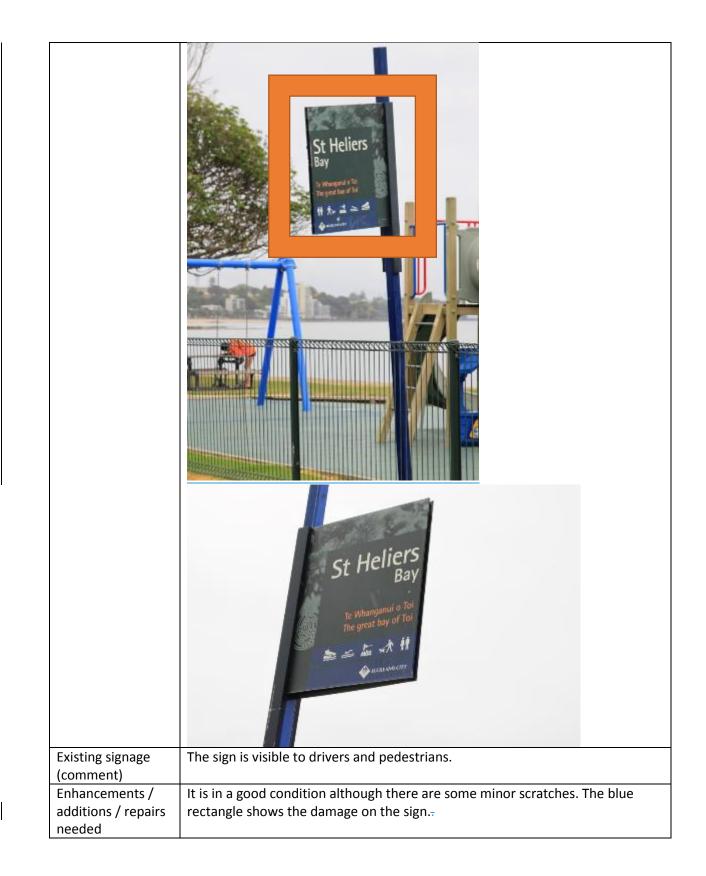

| It needs to be repaired because of rust. The blue rectangle shows the location                                                                                                                                                                                                                                                                   |
| additions / repairs<br>needed                                                                 | of the rust.                                                                                                                                                                                                                                                                                                                                     |







| <b>-</b> · · ·                              |                                                                                                                 |
|---------------------------------------------|-----------------------------------------------------------------------------------------------------------------|
| Existing signage                            | The existing sign is large and visible to both drivers and pedestrians.                                         |
| (comment)                                   |                                                                                                                 |
| Enhancements /                              | The sign needs a minor repair at the top left corner. The blue rectangle