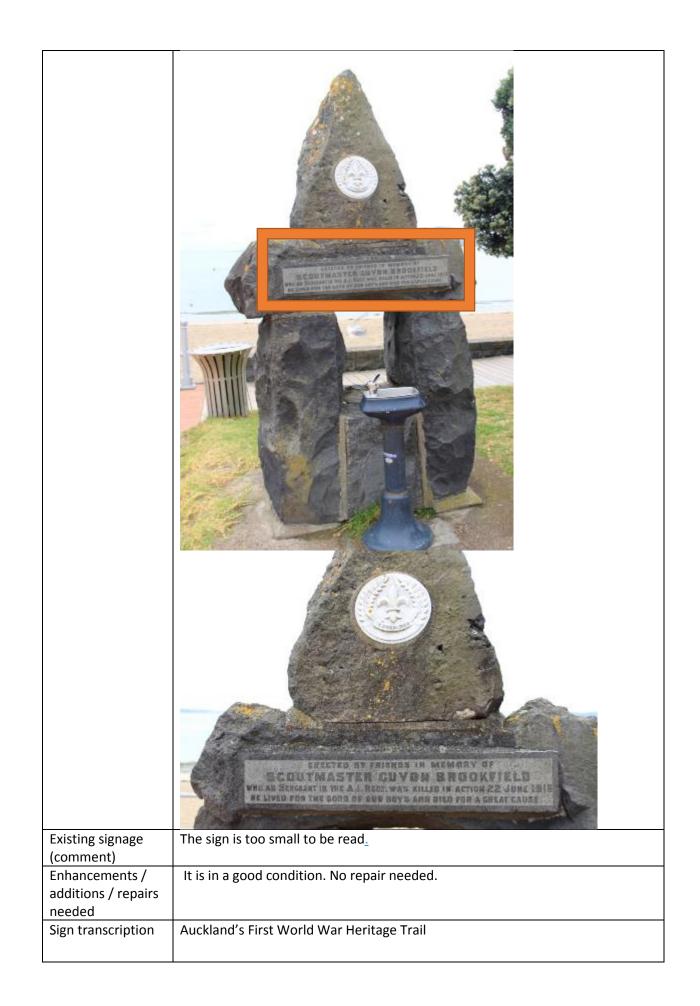

| Existing signage<br>(comment)                                                                | The sign is clear and in a good condition. It is visible to drivers. It also helps visitors who walk or take the bus as the location of the sign is strategic. It is double sided as well. The sign will be shown below.                                                                                                                                         |
|----------------------------------------------------------------------------------------------|------------------------------------------------------------------------------------------------------------------------------------------------------------------------------------------------------------------------------------------------------------------------------------------------------------------------------------------------------------------|
| Enhancements /<br>additions / repairs<br>needed                                              | The sign is in a good condition. It does not need any repair.                                                                                                                                                                                                                                                                                                    |
| Sign transcription                                                                           | Okahu Bay (Okahumatamomoe)<br>Okahu Matamomoe son of the Tamatekapua, captain of the Arawa waka,<br>established a village here before moving to the Kaipara. In time he returned to<br>be buried in the cliffs near Bastion Point.                                                                                                                               |
| Site & Sign Ref No.<br>(Image) Tamaki Drive<br>Section 1_xx<br>Section 1.3 Watene<br>Reserve | Watene Reserve<br>Watene Reserve is located in Okahu Bay. The location of the sign is located next<br>to the Orakei Domain. The sign is green and double sided with the same<br>information on each sides. It is attached on a pole on the ground off the<br>footpath. The pictures are shown below. the orange rectangle indicates the<br>location of the sign. |