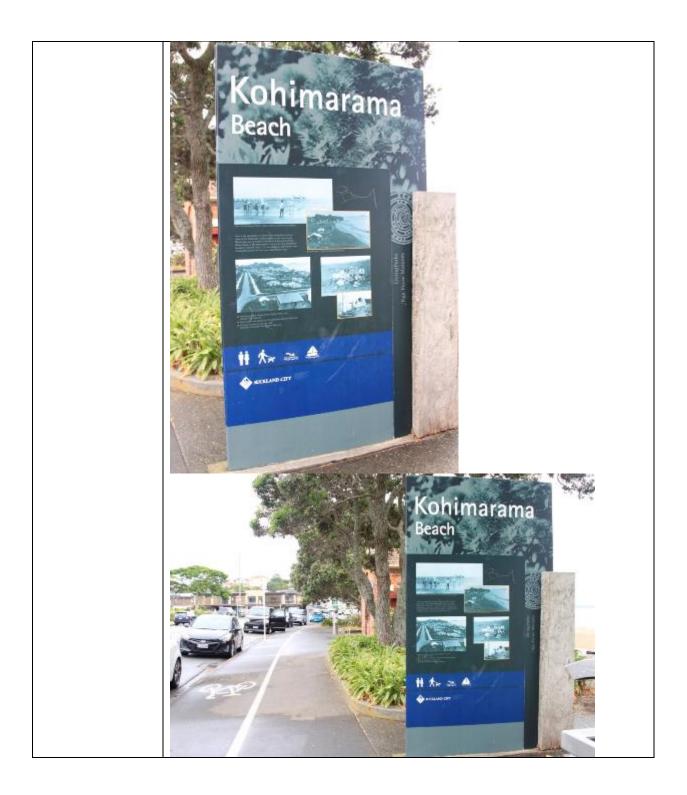

|

l



| Existing signage                                | Kohimarama<br>Beach         Beach         Joine         Joine         Joine         Joine         The sign is visible to both drivers and pedestrians. It has some writing / graffiti                                                                                                                                                                                                                                                               |
|-------------------------------------------------|-----------------------------------------------------------------------------------------------------------------------------------------------------------------------------------------------------------------------------------------------------------------