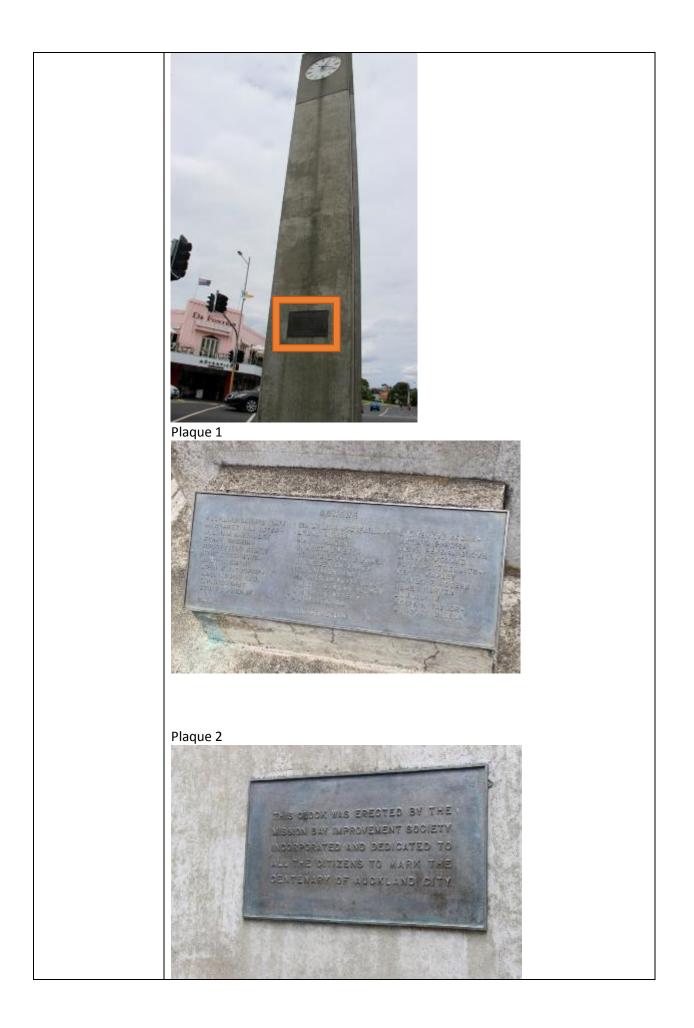

| Existing signage<br>(comment)                                                                                              | The sign is a plaque that is attached on the asphalt of the footpath.                                                                                                                                                                                                                                                                                                                                                       |
|----------------------------------------------------------------------------------------------------------------------------|-----------------------------------------------------------------------------------------------------------------------------------------------------------------------------------------------------------------------------------------------------------------------------------------------------------------------------------------------------------------------------------------------------------------------------|
| Enhancements /<br>additions / repairs<br>needed                                                                            | It is in a good condition.                                                                                                                                                                                                                                                                                                                                                                                                  |
| Site & Sign Ref No.<br>(Image) Tamaki Drive<br>Section 1_xx<br>Section 1.6<br>Hammerheads<br>Seafood Restaurant<br>and Bar | Hammerheads Restaurant<br>There is a plaque, which states the 'Navy League Head Quarters of T. S. Achilles'<br>attached on the wall of the Hammerheads Seafood Restaurant and Bar. It is<br>located on Tamaki Drive (on the right side of the road from the city centre). It is<br>quite visible to both drivers and pedestrians. The pictures are shown below.<br>The orange rectangle indicates the location of the sign. |