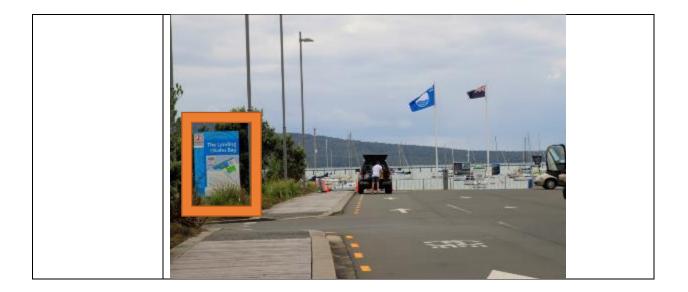

## Start at The Landing Okahu Bay – Western Entrance to Achilles Point via Michael Joseph Savage Memorial (Direction: West to East)

|                                                                                                     | Autoreautoreautoreautoreautoreautoreautoreautoreautoreautoreautoreautoreautoreautoreautoreautoreautoreautoreautoreautoreautoreautoreautoreautoreautoreautoreautoreautoreautoreautoreautoreautoreautoreautoreautoreautoreautoreautoreautoreautoreautoreautoreautoreautoreautoreautoreautoreautoreautoreautoreautoreautoreautoreautoreautoreautoreautoreautoreautoreautoreautoreautoreautoreautoreautoreautoreautoreautoreautoreautoreautoreautoreautoreautoreautoreautoreautoreautoreautoreautoreautoreautoreautoreautoreautoreautoreautoreautoreautoreautoreautoreautoreautoreautoreautoreautoreautoreautoreautoreautoreautoreautoreautoreautoreautoreautoreautoreautoreautoreautoreautoreautoreautoreautoreautoreautoreautoreautoreautoreautoreautoreautoreautoreautoreautoreautoreautoreautoreautoreautoreautoreautoreautoreautoreautoreautoreautoreautoreautoreautoreautoreautoreautoreautoreautoreautoreautoreautoreautoreautoreautoreautoreautoreautoreautoreautoreautoreautoreautoreautoreautoreautoreautoreautoreautoreautoreautoreautoreautoreautoreautoreautoreautoreautoreautoreautoreautoreautoreautoreautoreautoreautoreautoreautoreautoreautoreautoreautoreautoreautoreautoreautoreautoreautoreautoreautoreautoreautoreautoreautoreautoreautoreautoreautoreautoreautoreautoreautoreautoreautoreautoreautoreautoreautoreautoreautoreautoreautoreautoreautoreautoreautoreautoreautoreautoreautoreautoreautoreautoreautoreautoreautoreautoreautoreautoreautoreautoreautoreautoreautoreautoreautoreautoreautoreautoreautoreautoreautoreautoreautoreautoreautoreautoreautoreautoreautoreautoreautoreautoreautoreautoreautoreautoreautoreautoreautoreautoreautoreautoreautoreautoreautoreautoreautoreautoreautoreautoreautoreautoreautoreautoreautoreautoreautoreautoreautoreautoreautoreautoreautoreautoreautoreautoreautoreautoreautoreautoreautoreautoreautoreautoreauto |
|-----------------------------------------------------------------------------------------------------|------------------------------------------------------------------------------------------------------------------------------------------------------------------------------------------------------------------------------------------------------------------------------------------------------------------------------------------------------------------------------------------------------------------------------------------------------------------------------------------------------------------------------------------------------------------------------------------------------------------------------------------------------------------------------------------------------------------------------------------------------------------------------------------------------------------------------------------------------------------------------------------------------------------------------------------------------------------------------------------------------------------------------------------------------------------------------------------------------------------------------------------------------------------------------------------------------------------------------------------------------------------------------------------------------------------------------------------------------------------------------------------------------------------------------------------------------------------------------------------------------------------------------------------------------------------------------------------------------------------------------------------------------------------------------------------------------------------------------------------------------------------------------------------------------------------------------------------------------------------------------------|
|                                                                                                     | A-12 Tumaki Drive<br>The Landing<br>Data Bay<br>Western entrance<br>Potter hust ramp<br>crassi Mailan<br>Nayal Akarma<br>Yacht Club                                                                                                                                                                                                                                                                                                                                                                                                                                                                                                                                                                                                                                                                                                                                                                                                                                                                                                                                                                                                                                                                                                                                                                                                                                                                                                                                                                                                                                                                                                                                                                                                                                                                                                                                                |
| Existing signage                                                                                    | The sign is in an excellent condition. Different branding to other existing signs                                                                                                                                                                                                                                                                                                                                                                                                                                                                                                                                                                                                                                                                                                                                                                                                                                                                                                                                                                                                                                                                                                                                                                                                                                                                                                                                                                                                                                                                                                                                                                                                                                                                                                                                                                                                  |
| (comment)<br>Enhancements /<br>additions / repairs<br>needed                                        | as the colour is light blue instead of dark green.<br>The sign is in an excellent condition. No repair needed.                                                                                                                                                                                                                                                                                                                                                                                                                                                                                                                                                                                                                                                                                                                                                                                                                                                                                                                                                                                                                                                                                                                                                                                                                                                                                                                                                                                                                                                                                                                                                                                                                                                                                                                                                                     |
| Site & Sign Ref No.<br>(Image) Tamaki Drive<br>Section 1_xx<br>Section 1.1 The<br>Landing Okahu Bay | The Landing Okahu Bay – map<br>The sign is located in Orakei Marina before the Auckland Sailing Club on Tamaki<br>Drive. This is an informational sign coloured in blue. The location of this map is<br>on the parking entrance on the west part of The Landing Okahu. It is located on<br>the ground off the footpath. The sign is double sided with the same information<br>in both sides. The pictures are shown below. The orange rectangle indicates the<br>location of the sign.                                                                                                                                                                                                                                                                                                                                                                                                                                                                                                                                                                                                                                                                                                                                                                                                                                                                                                                                                                                                                                                                                                                                                                                                                                                                                                                                                                                             |