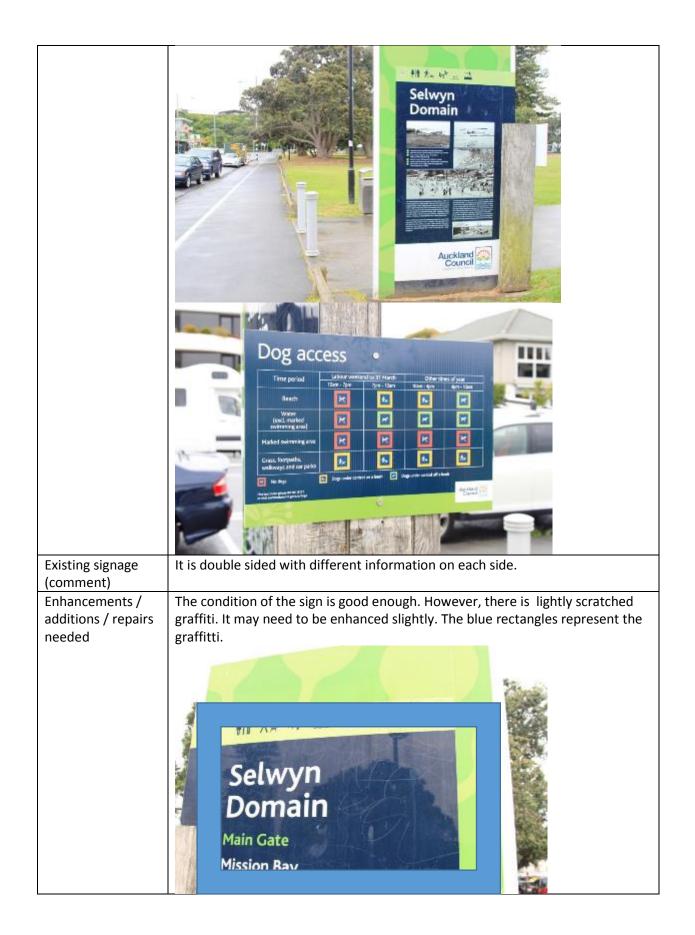

|











|                                                                                                                      | Tamaki Drive in the 1930's. Selwyn, Patteson and other bishops of the Anglican<br>church are remembered in the names of roads in Mission Bay. The Selwyn<br>Domain is distinguished by the illuminated Davis Memorial Fountain (in<br>memory of Trevor Moss).                                                                                                                     |
|----------------------------------------------------------------------------------------------------------------------|---------------------------------------------------------------------------------------------------------------------------------------------------------------------------------------