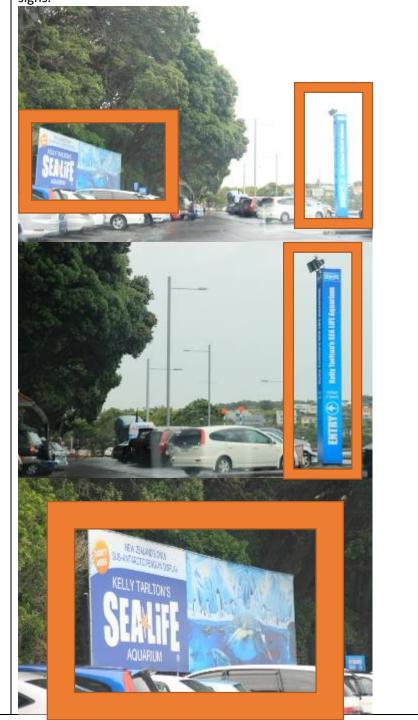

## Kelly Tarlton's SEA LIFE Aquarium

There are four signs existing on the Kelly Tarlton's SEA LIFE Aquarium site. All of these signs are located in the parking areas of the place on Tamaki Drive. The main attraction there is the Sea Life Aquarium. The pictures of the sign are shown below. The orange rectangles represent the location of the existing signs.

| Existing signage<br>(comment)                   | There are many signs in different sizes. These signs are very clear to both pedestrians and drivers. The signs are also clear in showcasing the branding of Kelly Tarlton's SEA LIFE Aquarium. They only advertise the aquarium. They do not tell the story of it or its historical links to the area. |
|-------------------------------------------------|--------------------------------------------------------------------------------------------------------------------------------------------------------------------------------------------------------------------------------------------------------------------------------------------------------|
| Enhancements /<br>additions / repairs<br>needed | They are in good condition.                                                                                                                                                                                                                                                                            |
| Note                                            | There was no single parking space available at Kelly Tarlton's on Wednesday, 4<br>February 2015 at 12 (noon).                                                                                                                                                                                          |
| Section 1.9 Okahu<br>Pumphouse                  | Okahu Pumphouse is located in the waterfront of Okahu Bay. It is currently used as a wedding venue. There is no existing sign on the location. The pictures are shown below. The orange rectangle indicates the location of the sign.                                                                  |
| Existing signage                                | No informational signage about the Pump House - only commerial advertising                                                                                                                                                                                                                             |